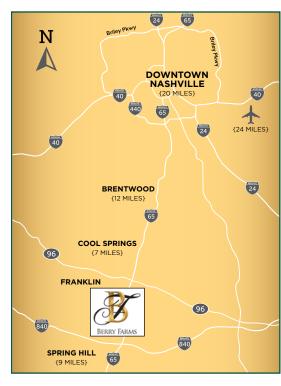

# Welcome to BERRY FARMS

### Prominent Retail/Restaurant Opportunity: 600-acre, master planned, mixed use community 1.8M SF retail, 3M SF office, 1,100 residential units

- Anchored by new PUBLIX supermarket
- Trade area is extremely underserved by retailers and restaurants
- One of the fastest growing residential submarkets in the region
- Unique, landmark community that is the Southern gateway to Franklin
- Surrounding area is one of the highest concentrations of wealth in Williamson County
- Located at a major commuter intersection and I-65 exit