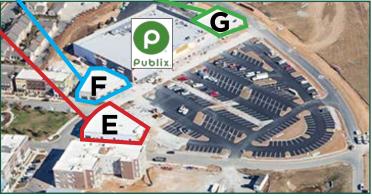

# BERRY FARMS | AVAILABLE SPACES

#### FRANKLIN, TENNESSEE

### AVAILABILITIES

| BUILDING E                  | SF    |
|-----------------------------|-------|
| NO. 1 CHINESE               | 1,309 |
| STATE FARM INSURANCE        | 1,685 |
| SUITE 110                   | 1,939 |
| BENCHMARK SPORTS PUB        | 2,814 |
|                             |       |
| BUILDING F                  | SF    |
| POLKA DOTS & HAPPY THOUGHTS | 2,757 |
| SUITE 140                   | 1,188 |
| ARTISTRY SALON              | 1,418 |
|                             |       |
| BUILDING G                  | SF    |
| BERRY FARMS ANIMAL HOSPITAL | 1,951 |
| SUITE 160                   | 1,589 |
| SUITE 170                   | 1,709 |
| PHYSICIANS URGENT CARE      | 2,061 |
|                             |       |