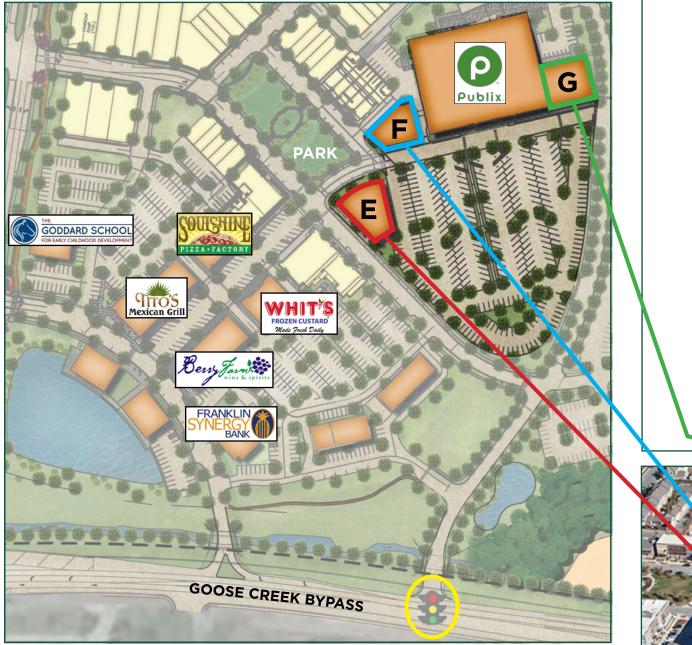

# BERRY FARMS | AVAILABLE BUILDINGS

#### FRANKLIN, TENNESSEE

#### **EXISTING RETAIL & RESTAURANTS**

Artistry Salon Benchmark Sports Pub & Eatery Berry Farms Animal Hospital Berry Farms Chiropractic Berry Farms Dental Berry Farms Eyecare / The Look Berry Farms Wine & Spirits Coffee & Coconuts DSA Master Crafted Doors Fantastic Sams Farm Bureau First Farmers Bank Franklin Synergy Bank Happy Tales Humane Lucas Orthodontics No. 1 Chinese Physicians Urgent Care Polka Dots & Happy Thoughts Soulshine Pizza Factory State Farm Insurance The Barre The Goddard School The Nail Parlor Tito's Mexican Restaurant Twice Dailv Umi Japanese Restaurant Whit's Frozen Custard

# BERRY FARMS | AVAILABLE SPACES

### AVAILABILITIES

| BUILDING E                  | SF    |
|-----------------------------|-------|
| NO. 1 CHINESE               | 1,309 |
| STATE FARM INSURANCE        | 1,685 |
| SUITE 110                   | 1,939 |
| BENCHMARK SPORTS PUB        | 2,814 |
|                             |       |
| BUILDING F                  | SF    |
| POLKA DOTS & HAPPY THOUGHTS | 2,757 |
| SUITE 140                   | 1,188 |
| ARTISTRY SALON              | 1,418 |
|                             |       |
| BUILDING G                  | SF    |
| BERRY FARMS ANIMAL HOSPITAL | 1,951 |
| SUITE 160                   | 1,589 |
| SUITE 170                   | 1,709 |
| PHYSICIANS URGENT CARE      | 2,061 |
|                             |       |