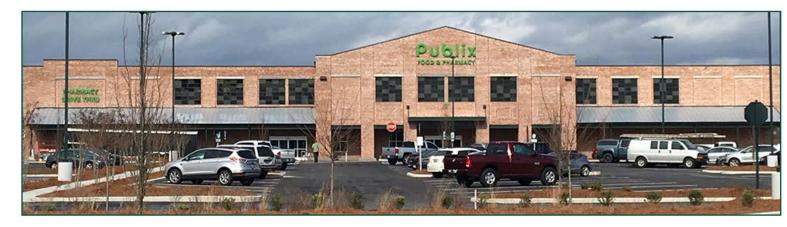

## NEW RETAIL NOW LEASING AT PUBLIX

### Prominent Retail/Restaurant Opportunity: 600-acre, master planned, mixed use community 1.8M SF retail, 3M SF office, 1,100 residential units

- Anchored by new PUBLIX supermarket
- Trade area is extremely underserved by retailers and restaurants
- One of the fastest growing residential submarkets in the region
- Unique, landmark community that is the Southern gateway to Franklin
- Surrounding area is one of the highest concentrations of wealth in Williamson County
- Located at a major commuter intersection and I-65 exit