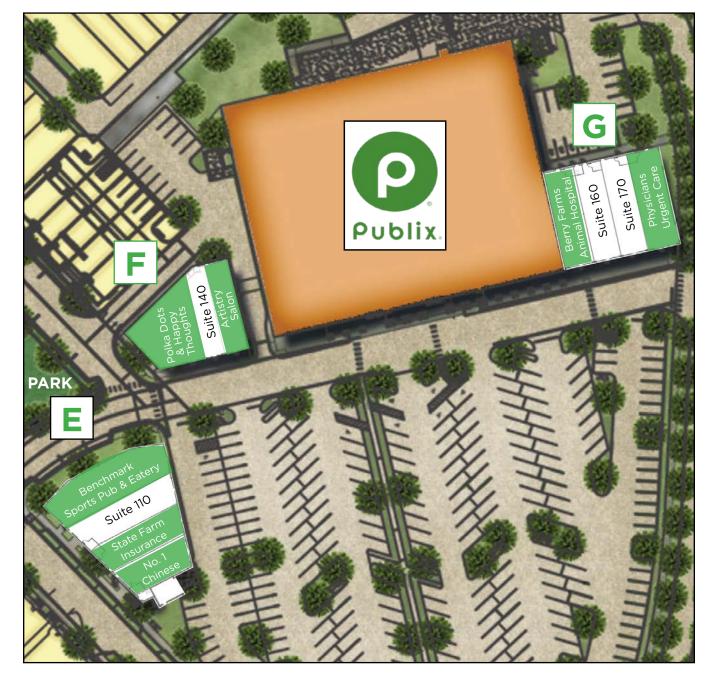

# BERRY FARMS | AVAILABLE BUILDINGS

#### FRANKLIN, TENNESSEE

# BERRY FARMS | AVAILABLE SPACES

### AVAILABILITIES

| BUILDING E                  | SF    |
|-----------------------------|-------|
| NO. 1 CHINESE               | 1,309 |
| STATE FARM INSURANCE        | 1,685 |
| SUITE 110                   | 1,939 |
| BENCHMARK SPORTS PUB        | 2,814 |
|                             |       |
| BUILDING F                  | SF    |
| POLKA DOTS & HAPPY THOUGHTS | 2,757 |
| SUITE 140                   | 1,188 |
| ARTISTRY SALON              | 1,418 |
|                             |       |
| BUILDING G                  | SF    |
| BERRY FARMS ANIMAL HOSPITAL | 1,951 |
| SUITE 160                   | 1,589 |
| SUITE 170                   | 1,709 |
| PHYSICIANS URGENT CARE      | 2,061 |
|                             |       |