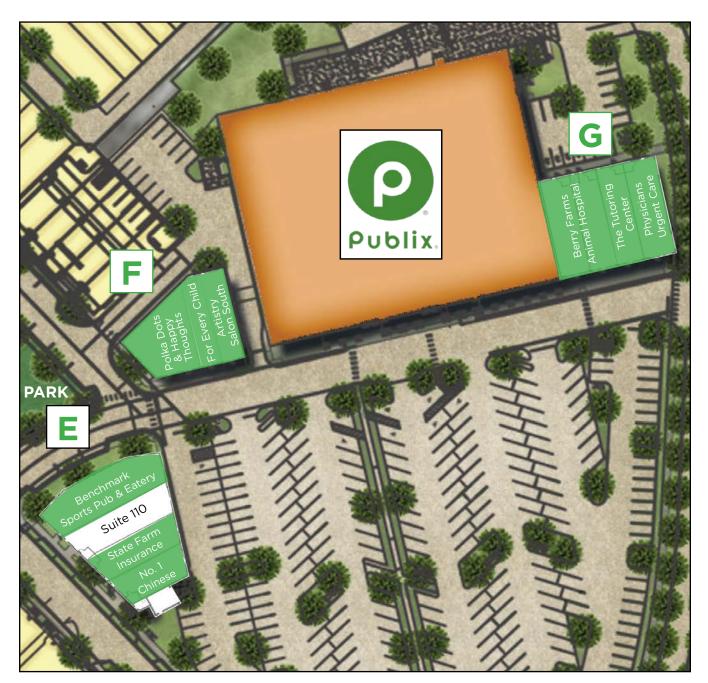

#### **EXISTING RETAIL & RESTAURANTS**

Artistry Salon South Benchmark Sports Pub & Eatery Berry Farms Animal Hospital Berry Farms Chiropractic Berry Farms Dental Berry Farms Eyecare / The Look Berry Farms Wine & Spirits Coffee & Coconuts **DSA Master Crafted Doors** Fantastic Sams Farm Bureau First Farmers Bank For Every Child Franklin Synergy Bank Happy Tales Humane Lucas Orthodontics No. 1 Chinese Physicians Urgent Care Polka Dots & Happy Thoughts Soulshine Pizza Factory State Farm Insurance The Barre The Goddard School The Tutoring Center The Nail Parlor Tito's Mexican Restaurant Twice Daily Umi Japanese Restaurant Whit's Frozen Custard

| AVAILABILITIES              |       |  |  |
|-----------------------------|-------|--|--|
| BUILDING E                  | SF    |  |  |
| NO. 1 CHINESE               | 1,309 |  |  |
| STATE FARM INSURANCE        | 1,685 |  |  |
| SUITE 110                   | 1,939 |  |  |
| BENCHMARK SPORTS PUB        | 2,814 |  |  |
| BUILDING F                  | SF    |  |  |
| POLKA DOTS & HAPPY THOUGHTS | 2,757 |  |  |
| FOR EVERY CHILD             | 1,188 |  |  |
| ARTISTRY SALON SOUTH        | 1,418 |  |  |
| BUILDING G                  | SF    |  |  |
| BERRY FARMS ANIMAL HOSPITAL | 3,704 |  |  |
| THE TUTORING CENTER         | 1,709 |  |  |
| PHYSICIANS URGENT CARE      | 2,061 |  |  |

Building E