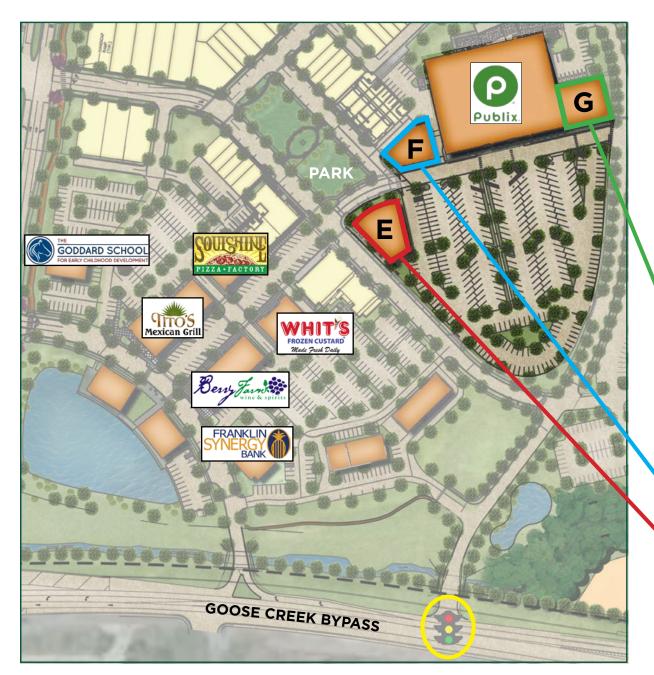

#### **EXISTING RETAIL & RESTAURANTS**

Artistry Salon South Benchmark Sports Pub & Eatery Berry Farms Animal Hospital Berry Farms Chiropractic Berry Farms Dental Berry Farms Eyecare / The Look Berry Farms Wine & Spirits Coffee & Coconuts **DSA Master Crafted Doors** Fantastic Sams Farm Bureau First Farmers Bank For Every Child Franklin Synergy Bank Happy Tales Humane Lucas Orthodontics No. 1 Chinese Physicians Urgent Care Polka Dots & Happy Thoughts Soulshine Pizza Factory State Farm Insurance The Barre The Goddard School The Tutoring Center The Nail Parlor Tito's Mexican Restaurant Twice Daily Umi Japanese Restaurant Whit's Frozen Custard

| AVAILABILITIES              |       |  |  |
|-----------------------------|-------|--|--|
| BUILDING E                  | SF    |  |  |
| NO. 1 CHINESE               | 1,309 |  |  |
| STATE FARM INSURANCE        | 1,685 |  |  |
| SUITE 110                   | 1,939 |  |  |
| BENCHMARK SPORTS PUB        | 2,814 |  |  |
| BUILDING F                  | SF    |  |  |
| POLKA DOTS & HAPPY THOUGHTS | 2,757 |  |  |
| FOR EVERY CHILD             | 1,188 |  |  |
| ARTISTRY SALON SOUTH        | 1,418 |  |  |
| BUILDING G                  | SF    |  |  |
| BERRY FARMS ANIMAL HOSPITAL | 3,704 |  |  |
| THE TUTORING CENTER         | 1,709 |  |  |
| PHYSICIANS URGENT CARE      | 2,061 |  |  |

Building E