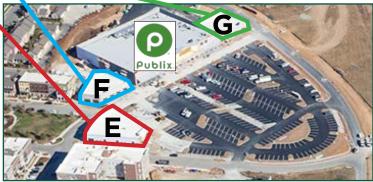

| AVAILABILITIES              |       |  |  |
|-----------------------------|-------|--|--|
| BUILDING E                  | SF    |  |  |
| NO. 1 CHINESE               | 1,309 |  |  |
| STATE FARM INSURANCE        | 1,685 |  |  |
| SUITE 110                   | 1,939 |  |  |
| BENCHMARK SPORTS PUB        | 2,814 |  |  |
| BUILDING F                  | SF    |  |  |
| POLKA DOTS & HAPPY THOUGHTS | 2,757 |  |  |
| FOR EVERY CHILD             | 1,188 |  |  |
| ARTISTRY SALON SOUTH        | 1,418 |  |  |
| BUILDING G                  | SF    |  |  |
| BERRY FARMS ANIMAL HOSPITAL | 3,704 |  |  |
| THE TUTORING CENTER         | 1,709 |  |  |
| PHYSICIANS URGENT CARE      | 2,061 |  |  |

Building E