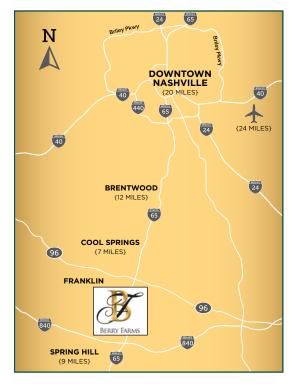

# Welcome to BERRY FARMS

Prominent Retail/Restaurant Opportunity: 600-acre, master planned, mixed use community 1.8M SF retail, 3M SF office, 1,100 residential units

- Anchored by new PUBLIX supermarket
- Trade area is extremely underserved by retailers and restaurants
- One of the fastest growing residential submarkets in the region
- Unique, landmark community that is the Southern gateway to Franklin
- Surrounding area is one of the highest concentrations of wealth in Williamson County
- Located at a major commuter intersection and I-65 exit