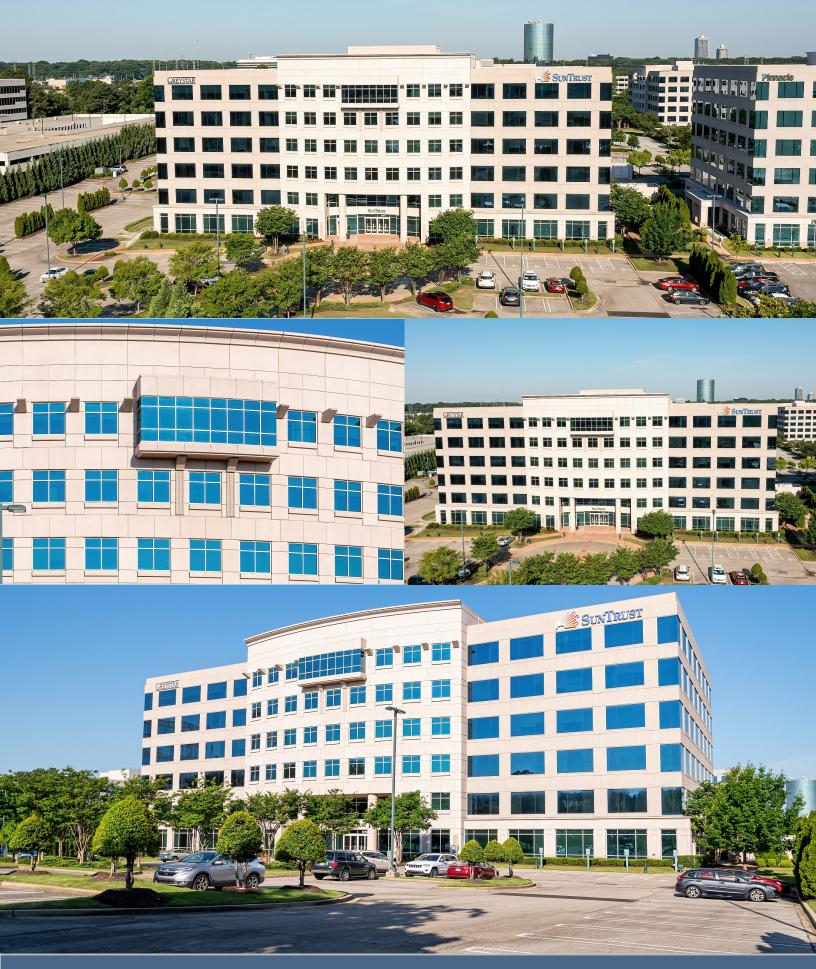

This six-story, 155,000 square feet office building features a prime location with its high visibility and easy access to Poplar Avenue and I-240. This "Class A" office building utilizes top quality interior designs and a stately exterior look in order to provide the ultimate professional business environment in the East Memphis submarket.