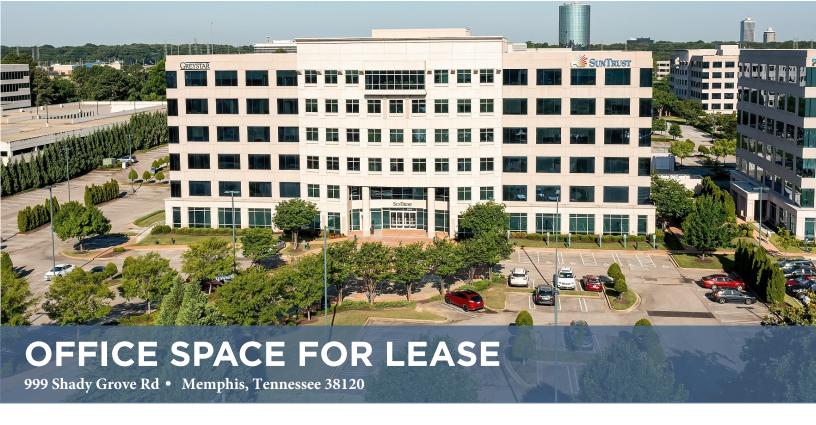

## **BUILDING HIGHLIGHTS**

- Located conveniently in the East
  Memphis submarket, with many
  retail, restaurant, and banking options
  nearby
- Prime location with easy access to Poplar Avenue and I-240.
- Professional business atmosphere
- Column-free structure
- 24/7 roving security patrol
- · Private underground parking garage

This six-story, 155,000 square feet office building features a prime location with its high visibility and easy access to Poplar Avenue and I-240. This "Class A" office building utilizes top quality interior designs and a stately exterior look in order to provide the ultimate professional business environment in the East Memphis submarket.