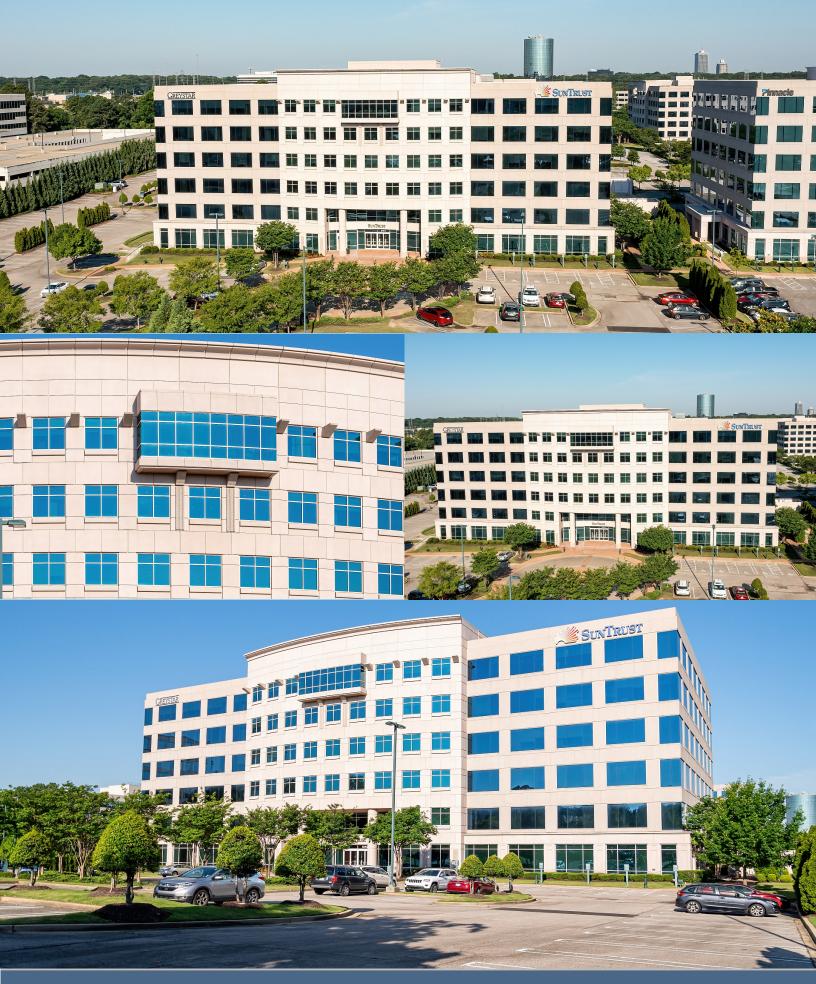

## **BUILDING HIGHLIGHTS**

- Located conveniently in the East
  Memphis submarket, with many
  retail, restaurant, and banking options
  nearby
- Prime location with easy access to Poplar Avenue and I-240.
- Professional business atmosphere
- Column-free structure
- 24/7 roving security patrol
- · Private underground parking garage

This six-story, 155,000 square feet office building features a prime location with its high visibility and easy access to Poplar Avenue and I-240. This "Class A" office building utilizes top quality interior designs and a stately exterior look in order to provide the ultimate professional business environment in the East Memphis submarket.