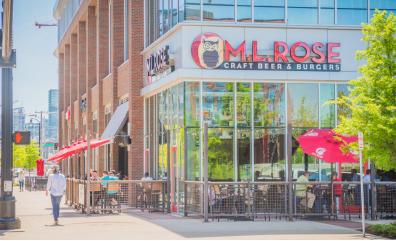

### 130,000

SQ. FT. OF RETAIL & RESTAURANT SPACE

### PROJECT OVERVIEW

Capitol View is an authentic, mixed-use urban district located in the heart of Nashville that will house more than 1,100,000 square feet of Class A office space, 130,000 square feet of retail and restaurant space, 600 multifamily residential units, 169 hotel rooms and a 2.5-acre Urban Activity Park connected to Nashville's greenway system.

urban community will increase retention and productivity of current workforce.

GROUND FLOOR RESTAURANTS AND SPECIALTY RETAIL

HAMPTON INN & SUITES HOTEL NEXT DOOR

LOCKER ROOM AND SHOWER FACILITIES IN BUILDING