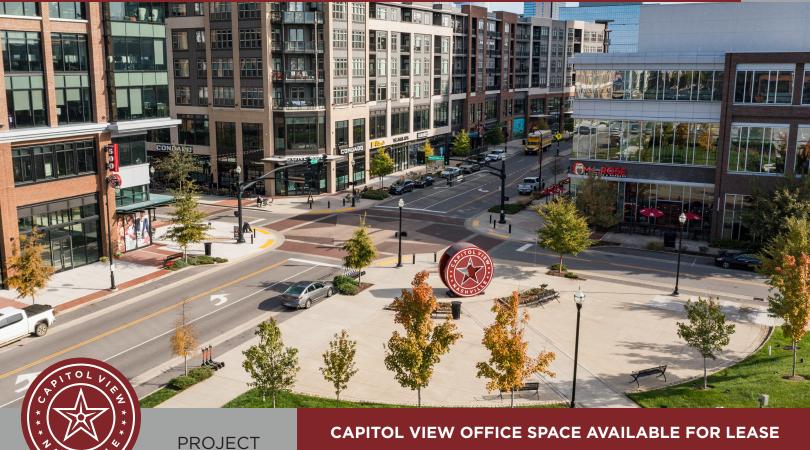

### PROJECT OVERVIEW

Capitol View is an authentic, mixed-use urban district located in the heart of Nashville that will house more than 1,100,000 square feet of Class A office space, 130,000 square feet of retail and restaurant space, 600 multifamily residential units, 169 hotel rooms and a 2.5-acre Urban Activity Park connected to Nashville's greenway system.