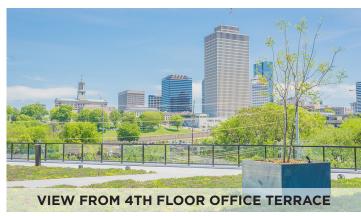

#### 2.5 ACRES

URBAN ACTIVITY PARK CONNECTED TO THE NASHVILLE GREENWAY SYSTEM

### PROJECT OVERVIEW

Capitol View is an authentic, mixed-use urban district located in the heart of Nashville that will house more than 1,100,000 square feet of Class A office space, 130,000 square feet of retail and restaurant space, 600 multifamily residential units, 169 hotel rooms and a 2.5-acre Urban Activity Park connected to Nashville's greenway system.

2.5 ACRE URBAN ACTIVITY PARK

TRAIL HEAD FOR THE NASHVILLE GREENWAY TRAIL