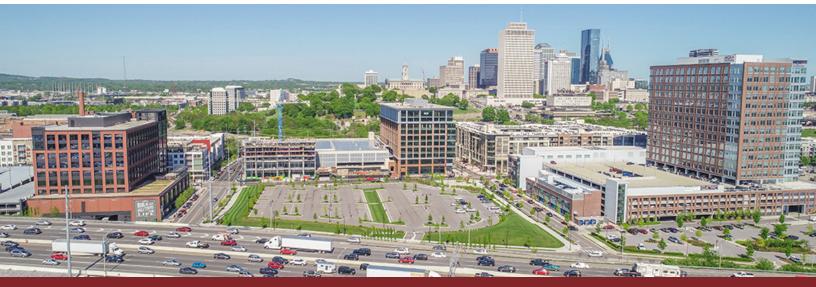

### 32 ACRES

MIXED-USE DEVELOPMENT

**OVERVIEW** 

1,100,000

SQ. FT. OF CLASS A OFFICE SPACE INCLUDING LIFEWAY, HEALTHSTREAM, AND HCA SUBSIDIARIES HEALTHTRUST, PARALLON AND SARAH CANNON

### PROJECT OVERVIEW

Capitol View is an authentic, mixed-use urban district located in the heart of Nashville that will house more than 1,100,000 square feet of Class A office space, 130,000 square feet of retail and restaurant space, 600 multifamily residential units, 169 hotel rooms and a 2.5-acre Urban Activity Park connected to Nashville's greenway system.

### **BUILDING OVERVIEW**

The 'Block E' multi-tenant office building is located at the southwest corner of 11th Avenue North and Nelson Merry Street. This modern, efficient, LEED-certified building is flush with amenities and attractive to new hires. The authentic, upscale, mixed-use