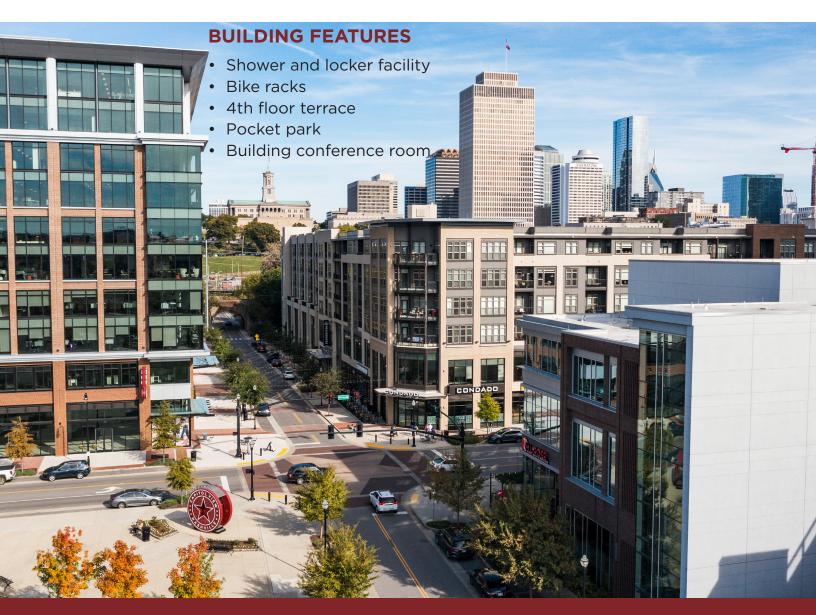

### **BUILDING OVERVIEW**

The 'Block E' multi-tenant office building is located at the southwest corner of 11th Avenue North and Nelson Merry Street. This modern, efficient, LEED-certified building is flush with amenities and attractive to new hires. The authentic, upscale, mixed-use

urban community will increase retention and productivity of current workforce.

GROUND FLOOR RESTAURANTS AND SPECIALTY RETAIL

HAMPTON INN & SUITES HOTEL NEXT DOOR

LOCKER ROOM AND SHOWER FACILITIES IN BUILDING

2.5 ACRE URBAN ACTIVITY PARK

TRAIL HEAD FOR THE NASHVILLE GREENWAY TRAIL