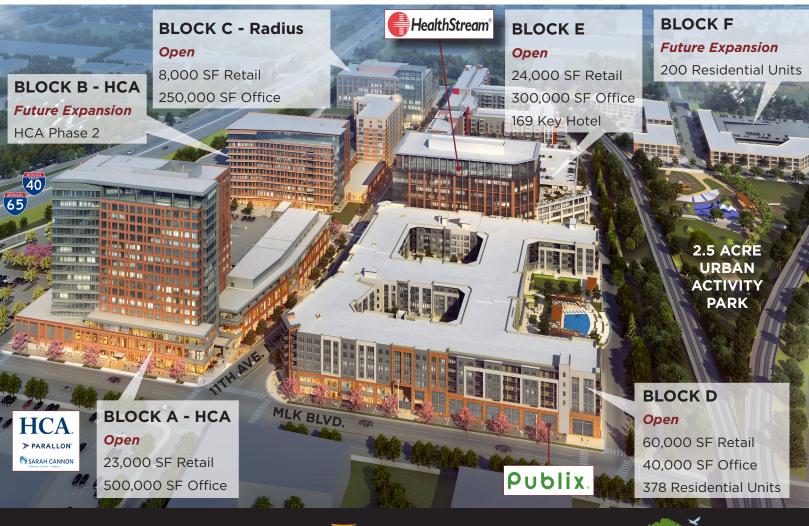

### 32 ACRES

MIXED-USE DEVELOPMENT

**OVERVIEW** 

1,100,000

SQ. FT. OF CLASS A OFFICE SPACE INCLUDING LIFEWAY, HEALTHSTREAM, AND HCA SUBSIDIARIES HEALTHTRUST, PARALLON AND SARAH CANNON

### 130,000

SQ. FT. OF RETAIL & RESTAURANT SPACE

#### 600

**UPSCALE MULTI-FAMILY APARTMENTS** 

#### 169

HOTEL ROOMS OPENING SPRING 2020

#### 2.5 ACRES

URBAN ACTIVITY PARK CONNECTED TO THE NASHVILLE GREENWAY SYSTEM

### PROJECT OVERVIEW

Capitol View is an authentic, mixed-use urban district located in the heart of Nashville that will house more than 1,100,000 square feet of Class A office space, 130,000 square feet of retail and restaurant space, 600 multifamily residential units, 169 hotel rooms and a 2.5-acre Urban Activity Park connected to Nashville's greenway system.