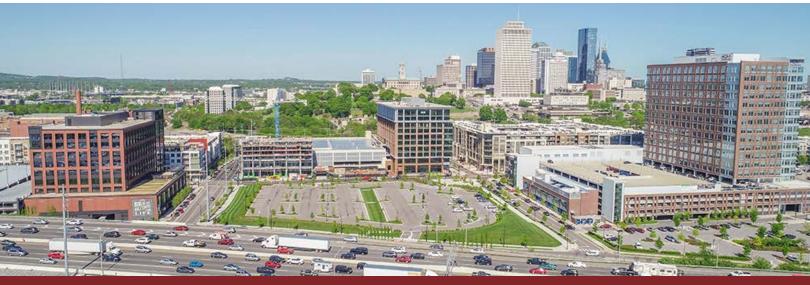

## PROJECT OVERVIEW

Capitol View is an authentic, mixed-use urban district located in the heart of Nashville that will house more than 1,100,000 square feet of Class A office space, 130,000 square feet of retail and restaurant space, 600 multifamily residential units, 169 hotel rooms and a 2.5-acre Urban Activity Park connected to Nashville's greenway system.

#### 32 ACRES

MIXED-USE DEVELOPMENT

### 1,100,000

SQ. FT. OF CLASS A OFFICE SPACE INCLUDING LIFEWAY, HEALTHSTREAM, AND HCA SUBSIDIARIES HEALTHTRUST, PARALLON AND SARAH CANNON