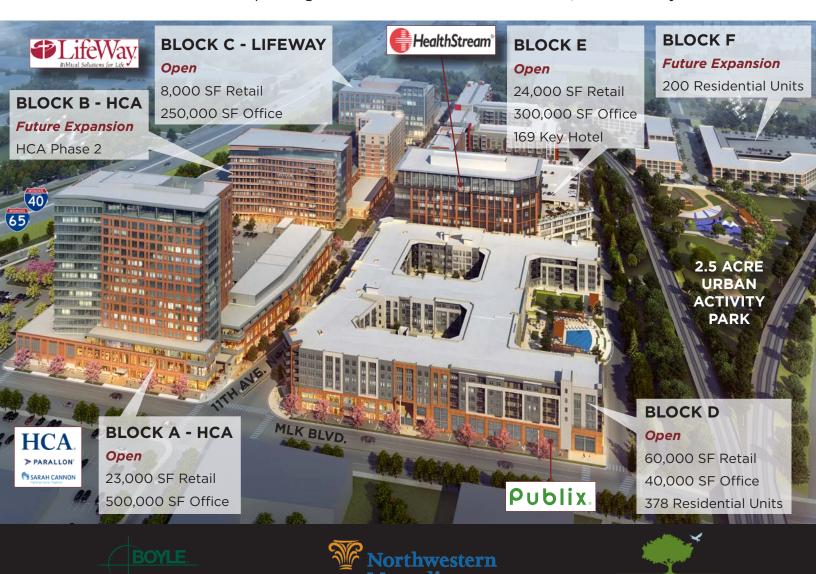

### 1,100,000

SQ. FT. OF CLASS A OFFICE SPACE INCLUDING LIFEWAY, HEALTHSTREAM, AND HCA SUBSIDIARIES HEALTHTRUST, PARALLON AND SARAH CANNON

### 130,000

SQ. FT. OF RETAIL & RESTAURANT SPACE

### 600

**UPSCALE MULTI-FAMILY APARTMENTS** 

#### 169

HOTEL ROOMS OPENING SPRING 2020

### 2.5 ACRES

URBAN ACTIVITY PARK CONNECTED TO THE NASHVILLE GREENWAY SYSTEM

## PROJECT OVERVIEW

Capitol View is an authentic, mixed-use urban district located in the heart of Nashville that will house more than 1,100,000 square feet of Class A office space, 130,000 square feet of retail and restaurant space, 600 multifamily residential units, 169 hotel rooms and a 2.5-acre Urban Activity Park connected to Nashville's greenway system.