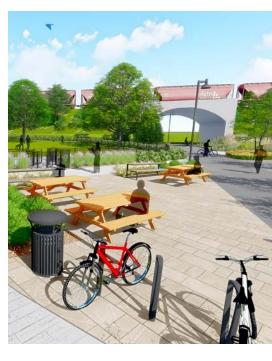

### 2.5 ACRES

URBAN ACTIVITY PARK CONNECTED TO THE NASHVILLE GREENWAY SYSTEM

1,200 SPACE CONNECTED PARKING GARAGE

GROUND FLOOR RESTAURANTS AND SPECIALTY RETAIL

HAMPTON INN \$
SUITES HOTEL
NEXT DOOR

LOCKER ROOM AND SHOWER FACILITIES IN BUILDING

2.5 ACRE URBAN ACTIVITY PARK

TRAIL HEAD FOR THE NASHVILLE GREENWAY TRAIL

# **OFFICE SPACE**

FOR AVAILABILITIES, VISIT OUR WEBSITE AT CAPITOLVIEWNASHVILLE.COM.

Urban activity park connected to the Nashville Greenway trail.

Shopping, dining, and fitness options right outside your office.