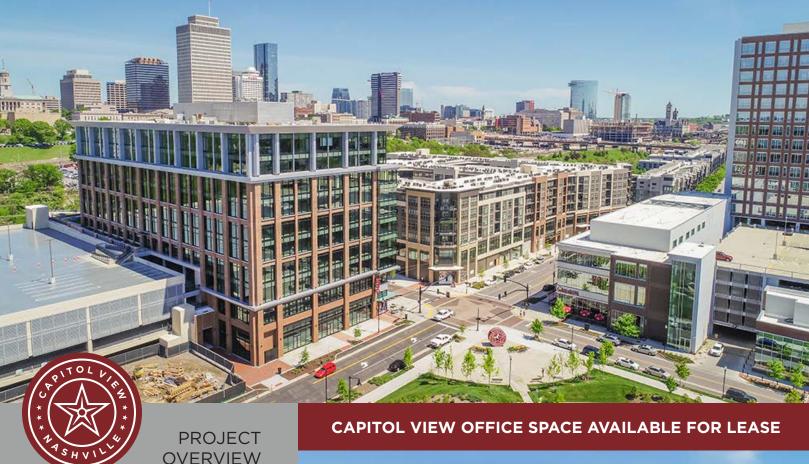

## PROJECT OVERVIEW

Capitol View is an authentic, mixed-use urban district located in the heart of Nashville that will house more than 1,100,000 square feet of Class A office space, 130,000 square feet of retail and restaurant space, 600 multifamily residential units, 169 hotel rooms and a 2.5-acre Urban Activity Park connected to Nashville's greenway system.