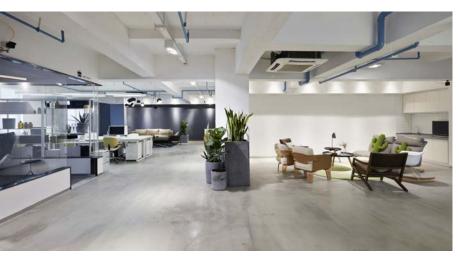

# **BUILDING OVERVIEW**

The 'Block D' loft-style office is located at the southwest corner of 11th Avenue North and Charlotte Avenue. This modern, efficient, LEED-certified building is flush with amenities and attractive to new hires. The authentic, upscale, mixed-use urban community will increase retention and productivity of current workforce.

# **OFFICE SPACE**

FOR AVAILABILITIES, VISIT OUR WEBSITE AT CAPITOLVIEWNASHVILLE.COM.

Urban activity park connected to the Nashville Greenway trail.

Shopping, dining, and fitness options right outside your office.