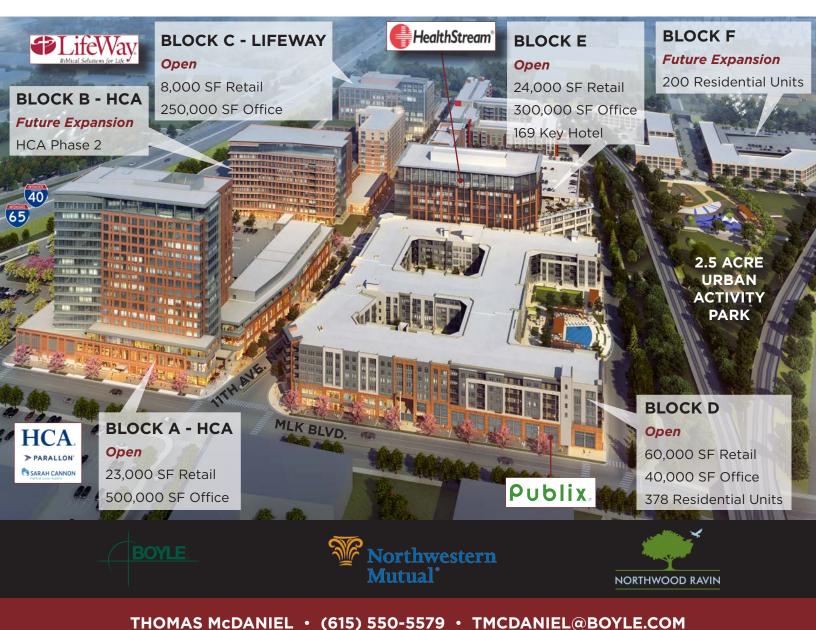

#### PROJECT OVERVIEW

32 ACRES MIXED-USE DEVELOPMENT

#### 1,100,000

SQ. FT. OF CLASS A OFFICE SPACE INCLUDING LIFEWAY, HEALTHSTREAM, AND HCA SUBSIDIARIES HEALTHTRUST, PARALLON AND SARAH CANNON

130,000 SQ. FT. OF RETAIL & RESTAURANT SPACE

600 UPSCALE MULTI-FAMILY APARTMENTS

169

HOTEL ROOMS OPENING SPRING 2020

#### 2.5 ACRES

URBAN ACTIVITY PARK CONNECTED TO THE NASHVILLE GREENWAY SYSTEM

## **PROJECT OVERVIEW**

Capitol View is an authentic, mixed-use urban district located in the heart of Nashville that will house more than 1,100,000 square feet of Class A office space, 130,000 square feet of retail and restaurant space, 600 multifamily residential units, 169 hotel rooms and a 2.5-acre Urban Activity Park connected to Nashville's greenway system.

## **BUILDING OVERVIEW**

The 'Block E' multi-tenant office building is located at the southwest corner of 11th
Avenue North and Nelson Merry Street. This modern, efficient, LEED-certified building
is flush with amenities and attractive to new hires. The authentic, upscale, mixed-use
urban community will increase retention and productivity of current workforce.