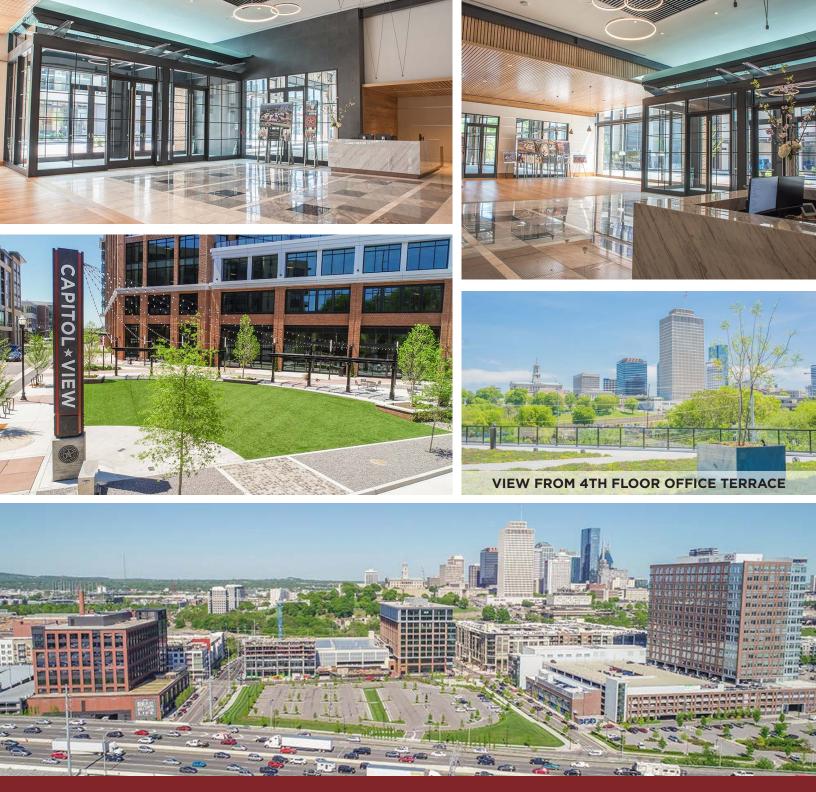

## **PROJECT OVERVIEW**

Capitol View is an authentic, mixed-use urban district located in the heart of Nashville that will house more than 1,100,000 square feet of Class A office space, 130,000 square feet of retail and restaurant space, 600 multifamily residential units, 169 hotel rooms and a 2.5-acre Urban Activity Park connected to Nashville's greenway system.

## **BUILDING OVERVIEW**

The 'Block E' multi-tenant office building is located at the southwest corner of 11th
Avenue North and Nelson Merry Street. This modern, efficient, LEED-certified building
is flush with amenities and attractive to new hires. The authentic, upscale, mixed-use
urban community will increase retention and productivity of current workforce.

#### **BUILDING FEATURES**

- Shower and locker facility
- Bike racks
- 4th floor terrace
- Pocket park
- Building conference room

THOMAS McDANIEL • (615) 550-5579 • TMCDANIEL@BOYLE.COM