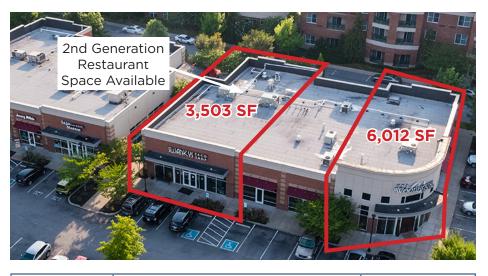

#### **MOLLY MARCUM**

BOYLE

PH: 615-550-8691 MMARCUM@BOYLE.COM Meridian Cool Springs is a vibrant, pedestrian friendly, mixed-use community with high visibility and easy access.

| SUITE | TENANT                      | SQ. FT. |
|-------|-----------------------------|---------|
| 100   | Available                   | 6,012   |
| 106   | Available <b>RESTAURANT</b> | 3,503   |
| 108   | Cajun Steamer               | 2,590   |
| 110   | Jersey Mike's               | 1,605   |
| 114   | BB&T Bank                   | 4,948   |