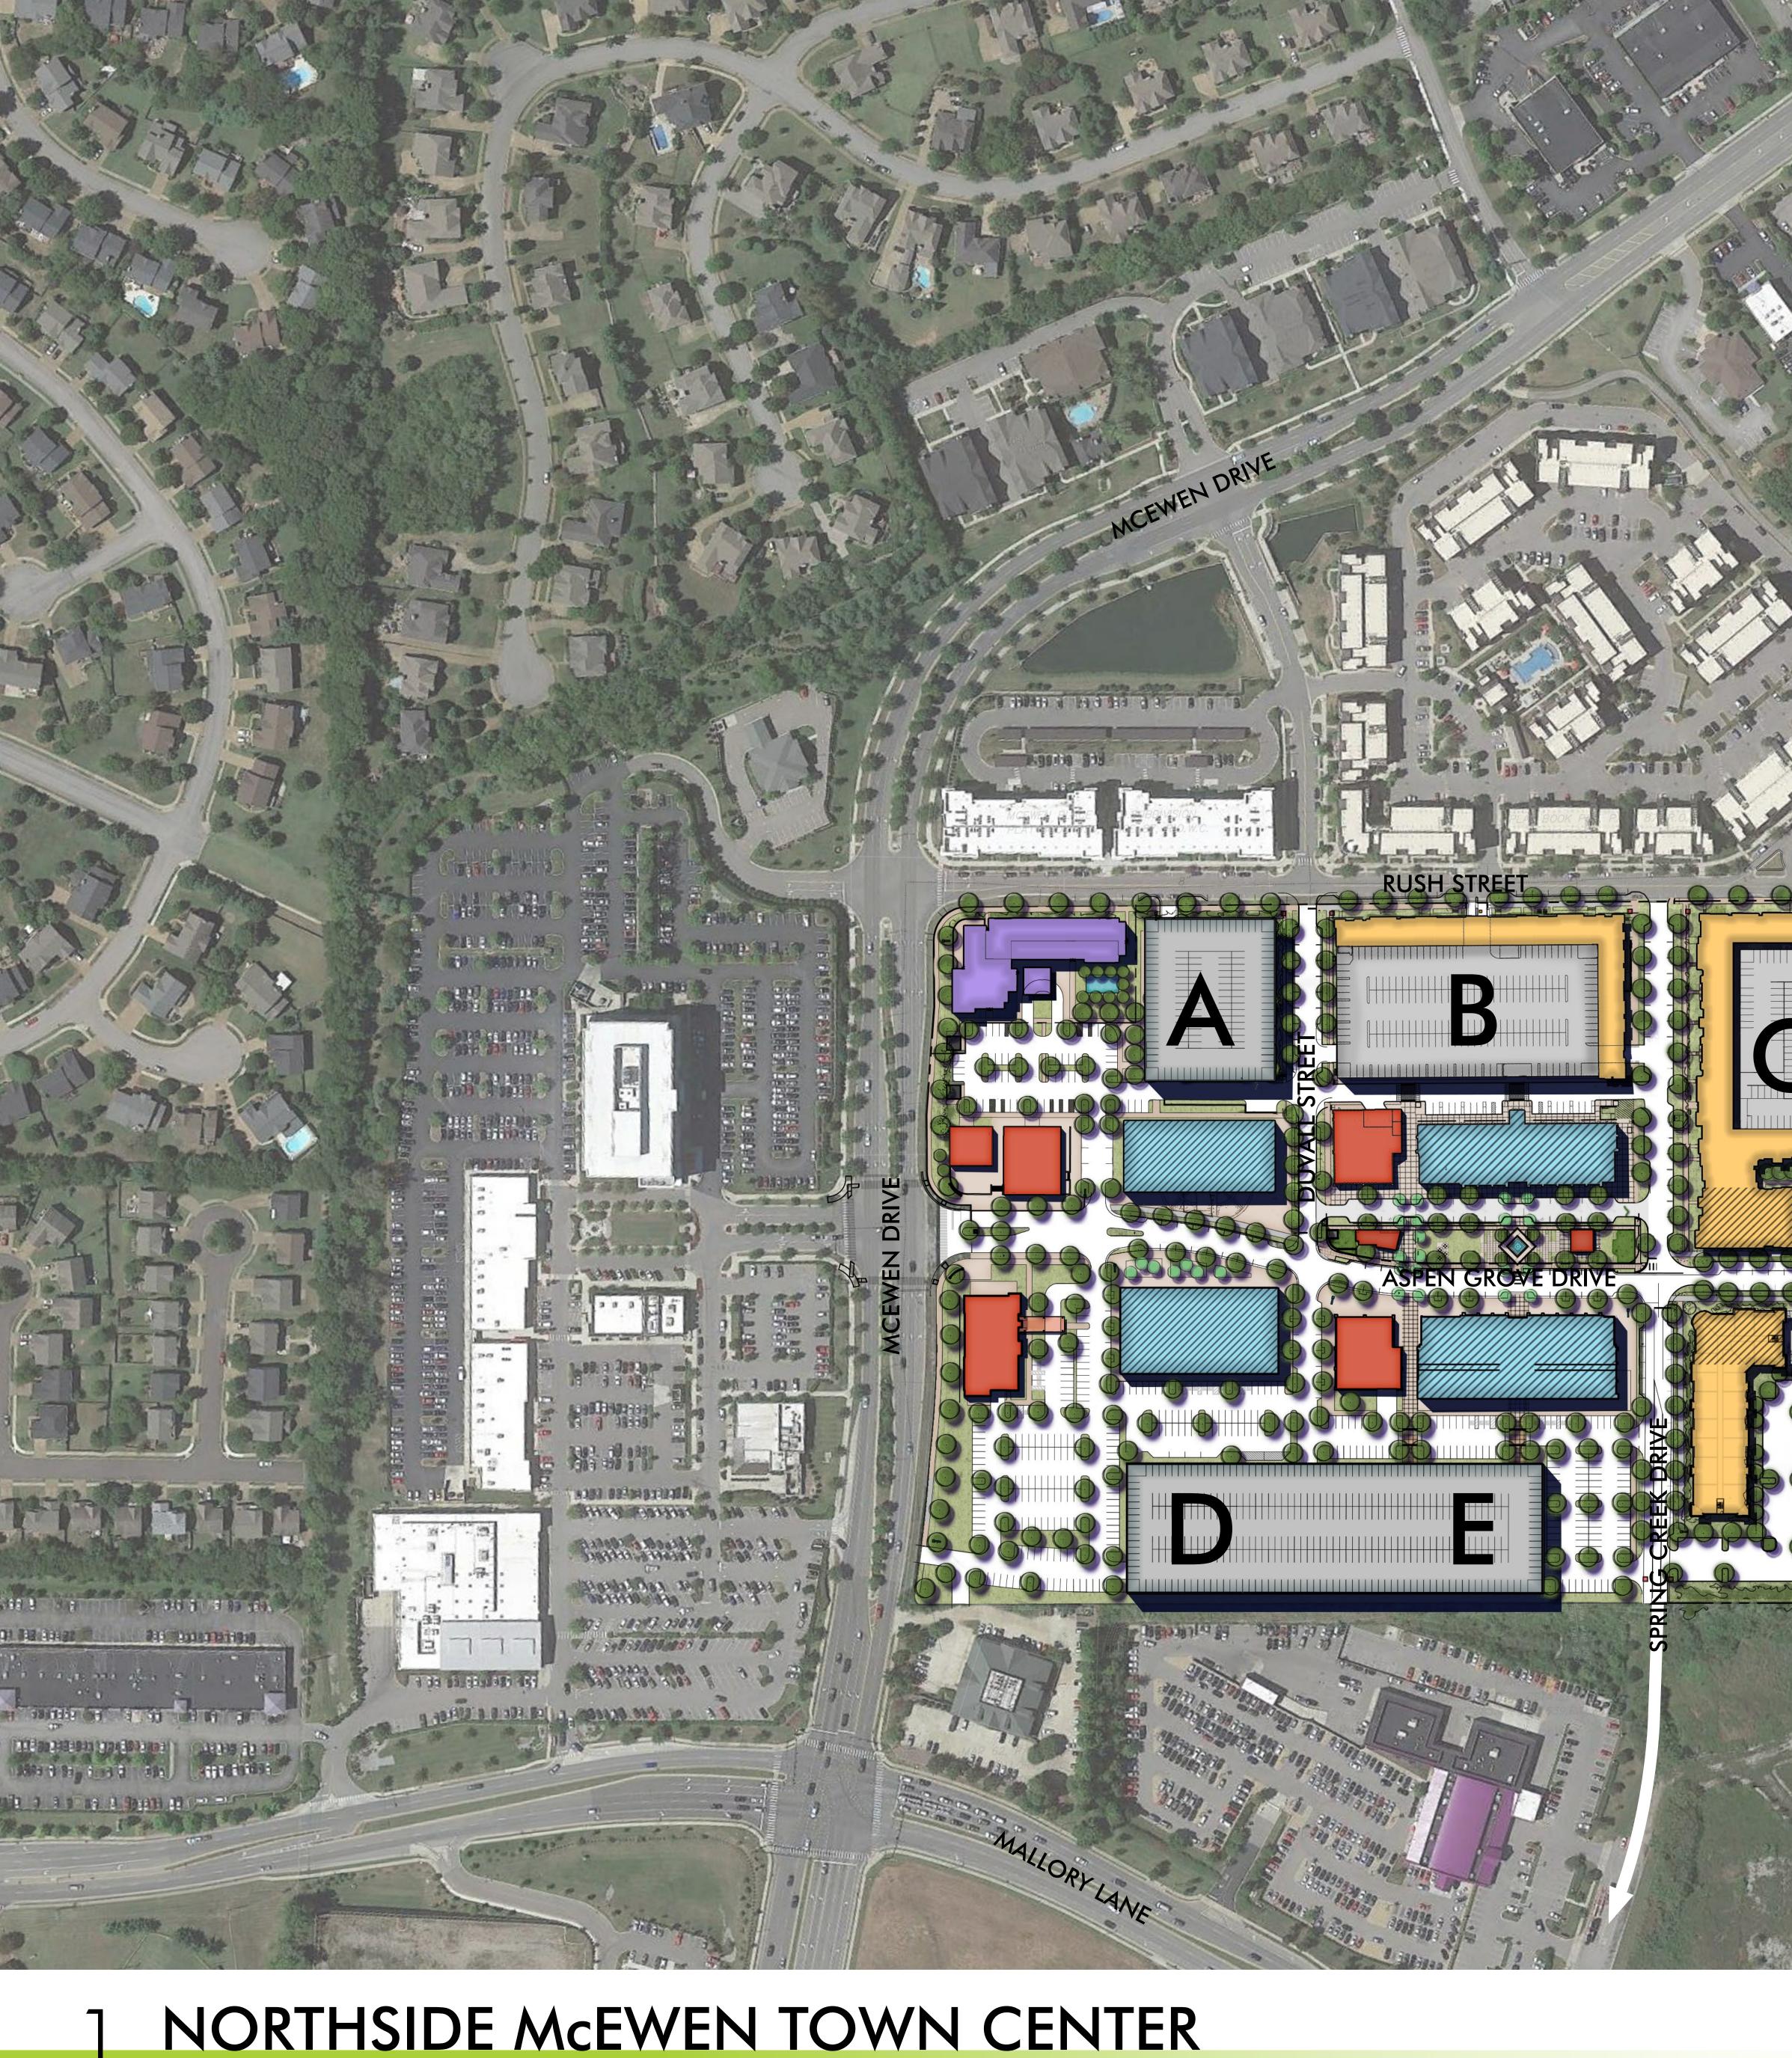

## **OVERALL SITE DATA**

+/- 45 TOTAL ACRES

BLOCK A 27,750 SF RETAIL 131,000 SF OFFICE 150 KEY HOTEL

BLOCK B 26,640 SF RETAIL 1,125 SF N. JEWEL BOX 1,182 SF S. JEWEL BOX 184,927 SF OFFICE 69 RESIDENTIAL UNITS

BLOCK C 272 RESIDENTIAL UNITS

BLOCK D 26,400 SF RETAIL 79,200 SF OFFICE 10,700 SF RESTAURANT

TOTAL SITE 101,490 SF RETAIL 22,007 SF RESTAURANT 743,785 SF OFFICE 150 KEYS HOTEL 580 UNITS RESIDENTIAL

NOTE: APPROXIMATE SQUARE FOOTAGES, UNIT COUNTS & PARKING COUNTS ARE CONCEPTUAL AND SUBJECT TO CHANGE.

BLOCK E 20,700 SF RETAIL 201,900 SF OFFICE 9,000 SF RESTAURANT

BLOCK F 239 RESIDENTIAL UNITS

BLOCK G 146,758 SF OFFICE

DISCLAIMER: The drawing shown is conceptual only and for reference and illustrative purposes only. This drawing can change and/or be revised at any time without prior notification and should not be relied upon as a final representation of the final built project.