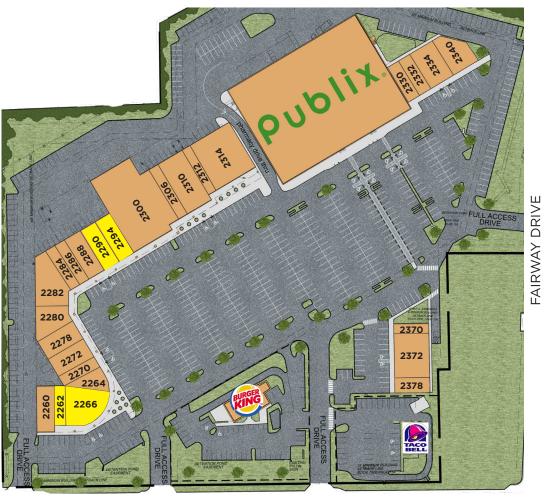

# RETAIL SPACE FOR LEASE

2280 Lebanon Pike • Nashville, TN 37214

**LEBANON ROAD** 

| SUITE | TENANT                    | SQ. FT. |
|-------|---------------------------|---------|
| 2260  | AVAILABLE                 | 2,317   |
| 2262  | SPRINT                    | 2,012   |
| 2266  | AVAILABLE                 | 2,666   |
| 2264  | MIRKO PASTA               | 2,876   |
| 2270  | CHIROEXPRESS              | 1,050   |
| 2272  | \$1.99 CLEANERS           | 2,800   |
| 2278  | VITTLES RESTAURANT        | 2,777   |
| 2280  | H&R BLOCK                 | 1,805   |
| 2282  | MUSIC CITY WINE & SPIRITS | 4,174   |
| 2284  | SNAPPY NAILS              | 1,674   |
| 2286  | BAMBOO GARDEN             | 1,600   |
| 2288  | JERSEY MIKE'S             | 2,000   |
| 2290  | AVAILABLE                 | 2,400   |

| SUITE | TENANT                  | SQ. FT. |
|-------|-------------------------|---------|
| 2294  | AVAILABLE               | 2,000   |
| 2300  | HARBOR FREIGHT & TOOLS  | 13,955  |
| 2306  | STUDIO FX               | 2,081   |
| 2310  | ANYTIME FITNESS         | 4,000   |
| 2312  | MANPOWER                | 1,350   |
| 2314  | PET SUPERMARKET         | 7,285   |
| 2330  | GREAT CLIPS             | 1,415   |
| 2332  | STAR PHYSICAL THERAPY   | 1,415   |
| 2334  | DONELSON MASSAGE CENTER | 2,540   |
| 2340  | PACIFIC DENTAL          | 2,642   |
| 2370  | LITTLE CAESARS          | 1,320   |
| 2372  | CARESPOT CLINIC         | 3,480   |
| 2378  | DONELSON EYECARE        | 2,400   |