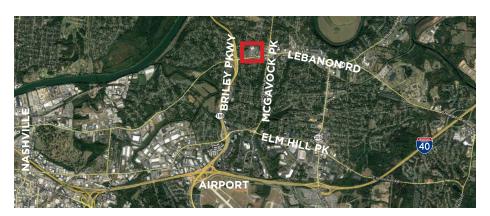

#### **MARKET OVERVIEW**

- Donelson ranked 15th hottest U.S. zip code.
- The dominant Class A shopping center in the Donelson trade area with high tenant sales volumes.
- Immediate proximity to 6M SF office submarket.
- High visibility to Lebanon Road, the 4th busiest road in Nashville with 33,482 cars a day.
- Located at major intersection of Briley Parkway and Lebanon Road, just north of I-40, providing easy access to downtown Nashville and eastern suburbs.
- 54 hotels in trade area with 10,013 hotel rooms.