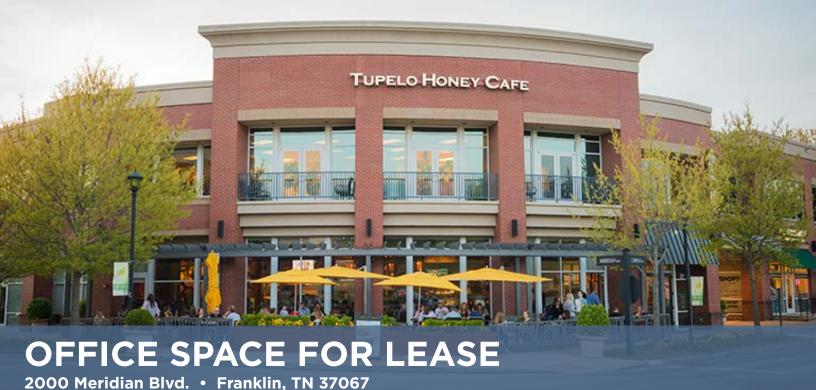

# UPSCALE, TOP-QUALITY CALSS A OFFICE BUILDINGS IN COOL SPRINGS, NASHVILLE'S PREMIER OFFICE SUBMARKET

- > Two story, 41,853 SF mixed-use building.
- > Prime location offers high visibility and easy access (at intersection of I65/Cool Springs Blvd).