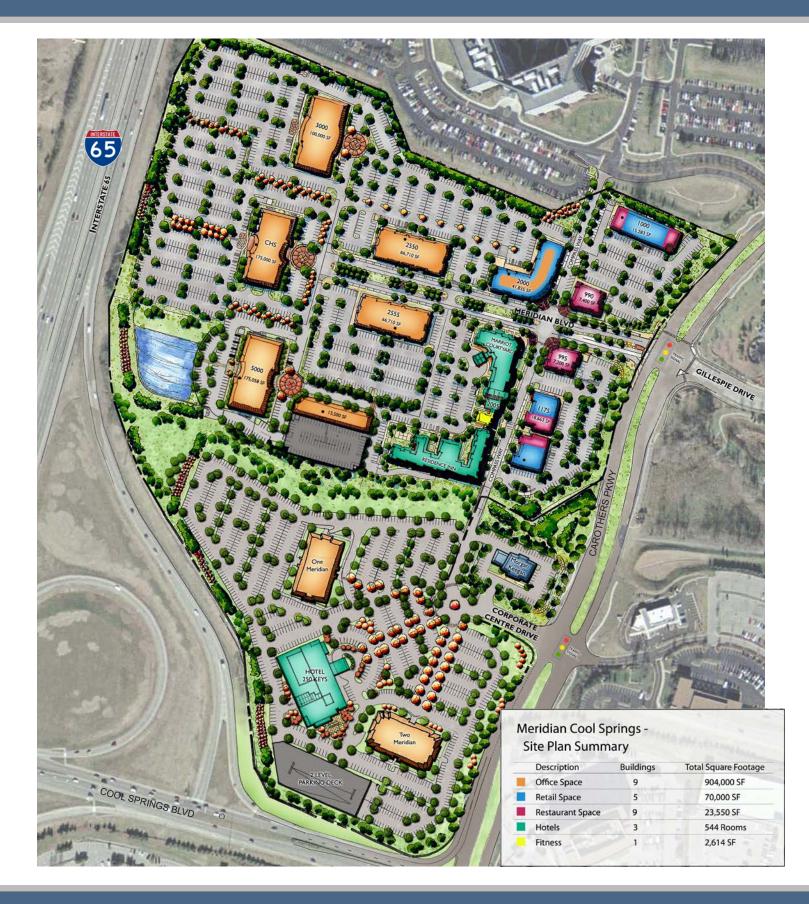

### **MERIDIAN COOL SPRINGS CAMPUS**

- > Vibrant, pedestrian-friendly mixed-use community.
- > 904,000 SF of office space in 8 buildings.
- > 93,000 SF of retail and restaurant space.
- > 3 hotels on site.