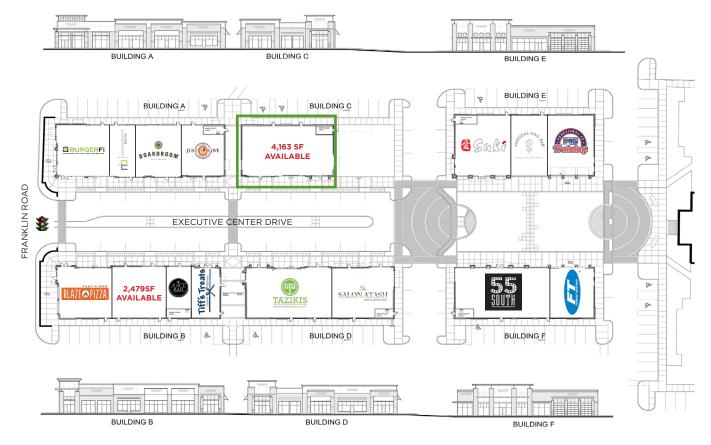

# PROMINENT RETAIL AND RESTAURANT OPPORTUNITY IN A UNIQUE, MIXED-USE ENVIRONMENT:

BOYLE

**RETAIL SPACE** 

**AVAILABLE** 

- Located in the heart of the affluent Brentwood submarket.
- Retail fronts Franklin Road for optimal visibility and access.
- 2,000 office workers onsite, with a 3-mile daytime population of 50,500
- 500,000 SF of office space, 40,000 SF of retail and a 126-room Hilton Garden Inn on-site, with 393 new, high end apartments adjacent to the site, all within easy walking distance to retail.