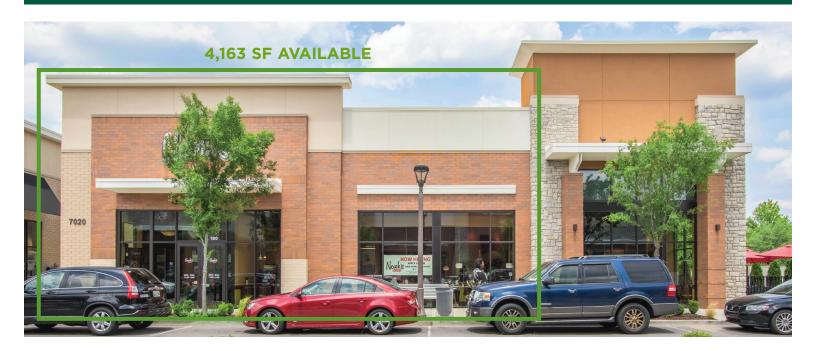

# PROMINENT RETAIL AND RESTAURANT OPPORTUNITY IN A UNIQUE, MIXED-USE ENVIRONMENT:

BOYLE

**RETAIL SPACE** 

**AVAILABLE** 

- Located in the heart of the affluent Brentwood submarket.
- Retail fronts Franklin Road for optimal visibility and access.
- 2,000 office workers onsite, with a 3-mile daytime population of 50,500
- 500,000 SF of office space, 40,000 SF of retail and a 126-room Hilton Garden Inn on-site, with 393 new, high end apartments adjacent to the site, all within easy walking distance to retail.