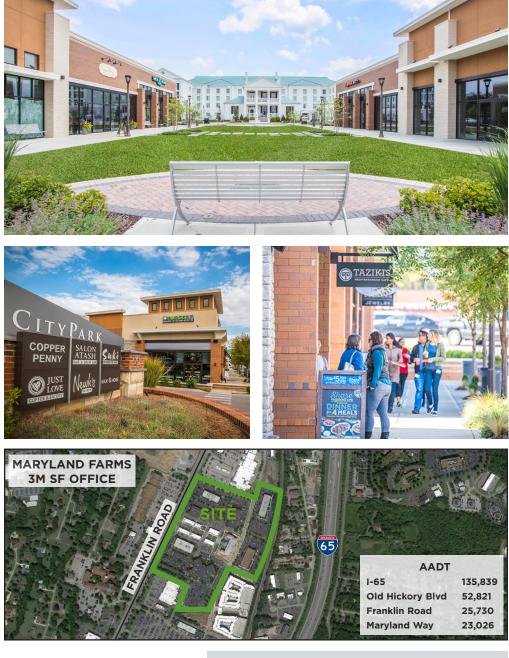

# **CITYPARK BRENTWOOD** 7100 EXECUTIVE CENTER DRIVE BRENTWOOD, TN 37027

# PROMINENT RETAIL AND RESTAURANT OPPORTUNITY IN A UNIQUE, MIXED-USE ENVIRONMENT:

BOYLE

**RETAIL SPACE** 

**AVAILABLE** 

- Located in the heart of the affluent Brentwood submarket.
- Retail fronts Franklin Road for optimal visibility and access.
- 2,000 office workers onsite, with a 3-mile daytime population of 50,500
- 500,000 SF of office space, 40,000 SF of retail and a 126-room Hilton Garden Inn on-site, with 393 new, high end apartments adjacent to the site, all within easy walking distance to retail.

### 2020 DEMOGRAPHICS

|                                                                                            | <u>S MILE</u> | <u>S MILE</u> |
|--------------------------------------------------------------------------------------------|---------------|---------------|
| Est. Population                                                                            | 31,589        | 107,087       |
| Est. Households                                                                            | 13,344        | 44,597        |
| Avg. HH Income                                                                             | \$186,608     | \$154,699     |
| Median Age                                                                                 | 42.8          | 39.2          |
| Daytime Population                                                                         | 54,389        | 110,561       |
| 2020, Sites USA, Demographic Source: Applied Geographic Solutions 10/2019, TIGER Geography |               |               |