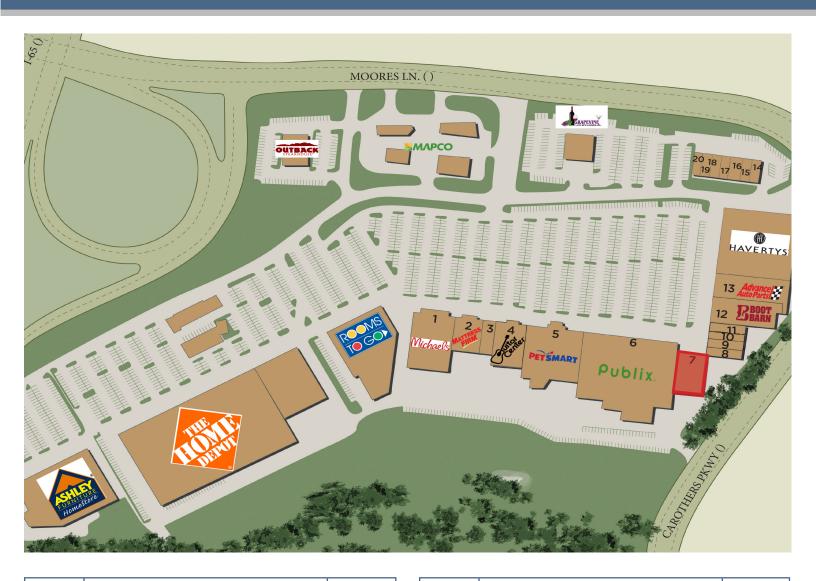

# RETAIL SPACE FOR LEASE

Cool Springs Festival • 8105 Moores Lane • Brentwood, TN 37027

| SUITE | TENANT               | SQ. FT. |
|-------|----------------------|---------|
| 1     | MICHAEL'S            | 19,350  |
| 2     | MATTRESS FIRM        | 8,000   |
| 3     | JASMINE THAI & SUSHI | 2,727   |
| 4     | GUITAR CENTER        | 12,019  |
| 5     | PETSMART             | 26,408  |
| 6     | PUBLIX               | 54,380  |
| 7     | COMING SOON          | 10,000  |
| 8     | HOLLYWOOD NAILS      | 1,600   |
| 9     | R&S FLOORING         | 2,400   |
| 10    | UNIFORM ADVANTAGE    | 2,400   |

| SUITE | TENANT                           | SQ. FT. |
|-------|----------------------------------|---------|
| 11    | SALLY BEAUTY SUPPLY              | 1,700   |
| 12    | BOOT BARN                        | 12,016  |
| 13    | ADVANCE AUTO PARTS               | 13,185  |
| 14    | NEW BRAND CLEANERS               | 1,200   |
| 15    | FUJI JAPENESE RESTAURANT         | 1,875   |
| 16    | PAPA MURPHY'S                    | 1,741   |
| 17    | COOL SPRINGS FAMILY<br>DENTISTRY | 1,915   |
| 18    | GREAT CLIPS                      | 1,200   |
| 19    | DICKEY'S BBQ                     | 1,600   |
| 20    | VISIONWORKS                      | 4,505   |