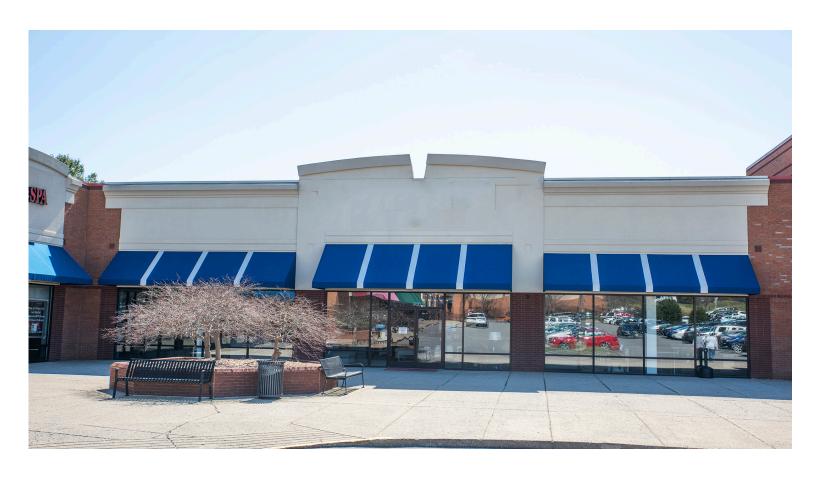

|

| SUITE | TENANT                           | SQ. FT. |
|-------|----------------------------------|---------|
| 11    | SALLY BEAUTY SUPPLY              | 1,700   |
| 12    | BOOT BARN                        | 12,016  |
| 13    | ADVANCE AUTO PARTS               | 13,185  |
| 14    | NEW BRAND CLEANERS               | 1,200   |
| 15    | FUJI JAPENESE RESTAURANT         | 1,875   |
| 16    | PAPA MURPHY'S                    | 1,741   |
| 17    | COOL SPRINGS FAMILY<br>DENTISTRY | 1,915   |
| 18    | GREAT CLIPS                      | 1,200   |
| 19    | DICKEY'S BBQ                     | 1,600   |
| 20    | VISIONWORKS                      | 4,505   |















## **RETAIL SPACE FOR LEASE**

Cool Springs Festival • 8105 Moores Lane • Brentwood, TN 37027

# Coming Soon: 10,000 SF