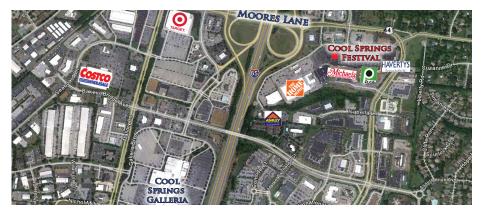

#### **MARKET OVERVIEW**

- Cool Springs is the dominant retail trade area for the entire region.
- Williamson County is ranked within top 10 wealthiest county in the country.
- Proven stable shopping center with historically low turnover and long tenant tenure (Most anchor tenants present for over 20 years).
- Consistent high retail sales per square foot for anchor and shop tenants.
- 1.54 million visitors to the shopping center per year.
- Interstate visibility with immediate access off of I-65 off ramp.