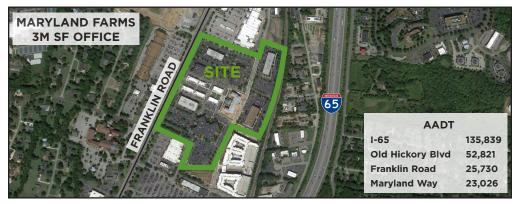

## CITYPARK BRENTWOOD

7011 EXECUTIVE CENTER DRIVE BRENTWOOD. TN 37027

## PROMINENT RETAIL AND RESTAURANT OPPORTUNITY IN A UNIQUE, MIXED-USE ENVIRONMENT:

- Located in the heart of the affluent Brentwood submarket.
- Retail fronts Franklin Road for optimal visibility and access.
- 2,000 office workers onsite, with a 3-mile daytime population of 50,500
- 500,000 SF of office space, 40,000 SF of retail and a 126-room Hilton Garden Inn on-site, with 393 new, high end apartments adjacent to the site, all within easy walking distance to retail.