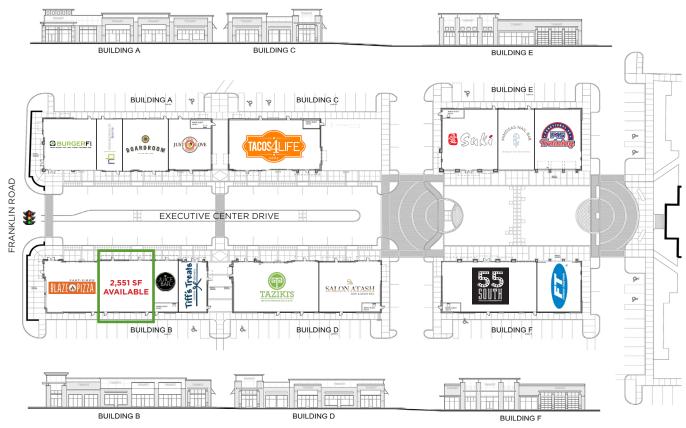

## CITYPARK BRENTWOOD

7011 EXECUTIVE CENTER DRIVE BRENTWOOD. TN 37027

## PROMINENT RETAIL AND RESTAURANT OPPORTUNITY IN A UNIQUE, MIXED-USE ENVIRONMENT:

- Located in the heart of the affluent Brentwood submarket.
- Retail fronts Franklin Road for optimal visibility and access.
- 2,000 office workers onsite, with a 3-mile daytime population of 50,500
- 500,000 SF of office space, 40,000 SF of retail and a 126-room Hilton Garden Inn on-site, with 393 new, high end apartments adjacent to the site, all within easy walking distance to retail.