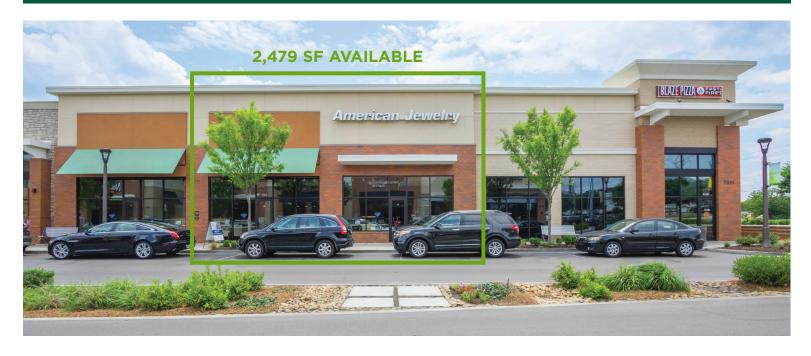

## CITYPARK BRENTWOOD

7011 EXECUTIVE CENTER DRIVE BRENTWOOD. TN 37027

## PROMINENT RETAIL AND RESTAURANT OPPORTUNITY IN A UNIQUE, MIXED-USE ENVIRONMENT:

- Located in the heart of the affluent Brentwood submarket.
- Retail fronts Franklin Road for optimal visibility and access.
- 2,000 office workers onsite, with a 3-mile daytime population of 50,500
- 500,000 SF of office space, 40,000 SF of retail and a 126-room Hilton Garden Inn on-site, with 393 new, high end apartments adjacent to the site, all within easy walking distance to retail.