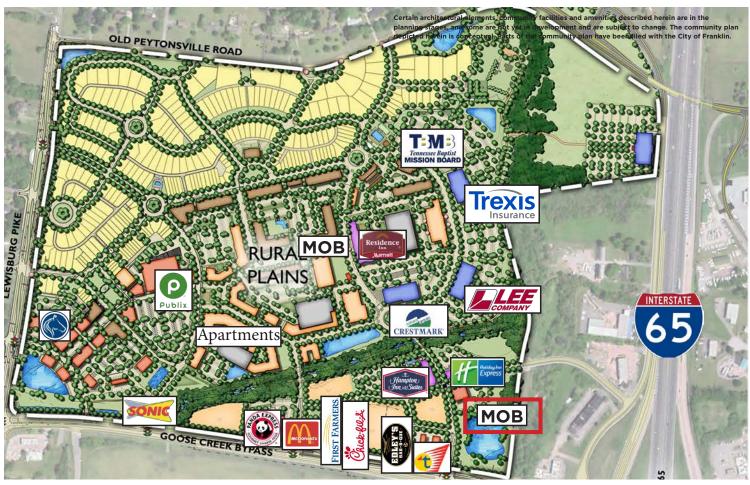

### **BERRY FARMS HIGHLIGHTS**

- 37 existing restaurants and retailers occupying, including Publix.
- 729 existing and under-construction homes within Berry Farms. An additional 2.500 residential units in the planning phases.
- 1.1 million SF of existing and underconstruction Class A Office Space.
- · An additional 3.4 million SF of commercial space in planning phases.
- · One of the highest income and fastest growing residential submarkets in the region.

### +/- 7,789 SF · AVAILABLE FOR LEASE

BERRY FARMS

Berry Farms is a rapidly growing 600-acre master planned, mixed-use community conveniently located at the I-65 / Peytonsville Rd Interchange, the southern gateway to the Franklin, TN market.

| SUITE     | SQ. FT.               | Availability |
|-----------|-----------------------|--------------|
| 1st Floor | 1,553 SF - 7,789 SF   | Available    |
| 2nd Floor | Lucas<br>Orthodontics | Leased       |