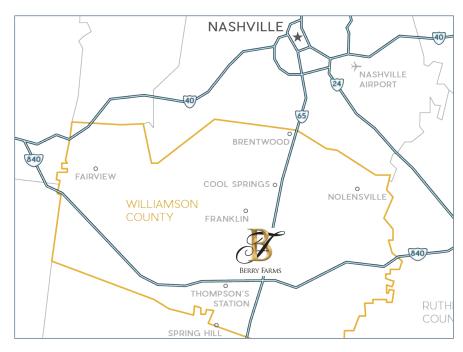

### +/- 7,789 SF · AVAILABLE FOR LEASE

BERRY FARMS

Berry Farms is a rapidly growing 600-acre master planned, mixed-use community conveniently located at the I-65 / Peytonsville Rd Interchange, the southern gateway to the Franklin, TN market.