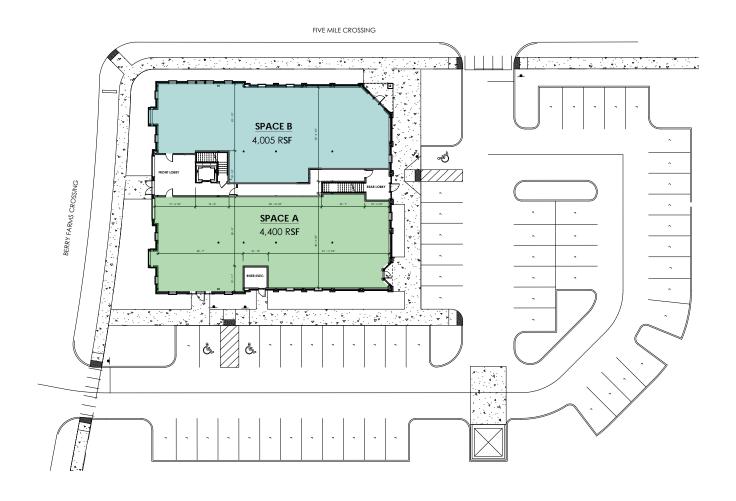

### +/- 7,789 SF · AVAILABLE FOR LEASE

BERRY FARMS

Berry Farms is a rapidly growing 600-acre master planned, mixed-use community conveniently located at the I-65 / Peytonsville Rd Interchange, the southern gateway to the Franklin, TN market.

| SUITE     | SQ. FT.               | Availability |
|-----------|-----------------------|--------------|
| 1st Floor | 1,553 SF - 7,789 SF   | Available    |
| 2nd Floor | Lucas<br>Orthodontics | Leased       |