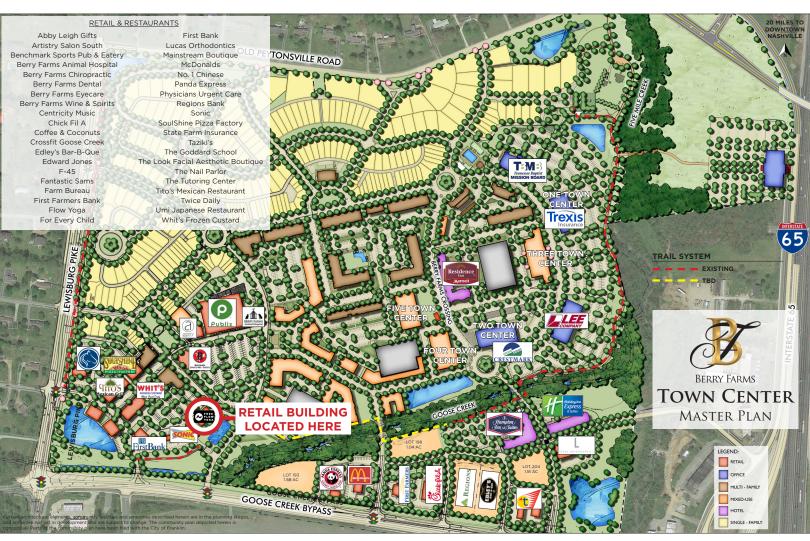

### **BERRY FARMS HIGHLIGHTS**

- 37 existing restaurants and retailers occupying, including Publix.
- 729 existing and underconstruction homes within Berry Farms. An additional 2,500 residential units in the planning phases.
- 1.1 million SF of existing and underconstruction Class A Office Space.
- An additional 3.4 million SF of commercial space in planning phases.
- One of the highest income and fastest growing residential submarkets in the region

Berry Farms is a rapidly growing 600-acre master planned, mixed-use community conveniently located at the I-65 / Peytonsville Rd Interchange, the southern gateway to the Franklin, TN market.