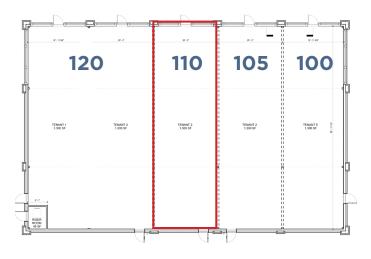

| SUITE | SQ. FT. | AVAILABILITY           |
|-------|---------|------------------------|
| 100   | 1,308   | MAINSTREAM<br>BOUTIQUE |
| 105   | 1,308   | EDWARD JONES           |
| 110   | 1,308   | AVAILABLE              |
| 120   | 2,575   | FLOW YOGA              |