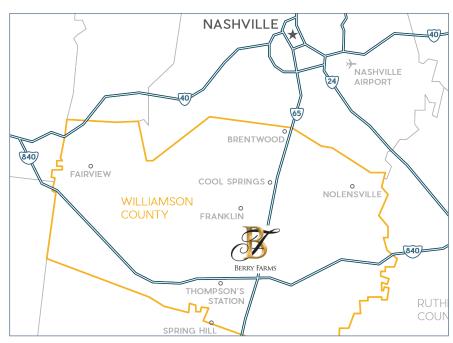

Berry Farms is a rapidly growing 600-acre master planned, mixed-use community conveniently located at the I-65 / Peytonsville Rd Interchange, the southern gateway to the Franklin, TN market.