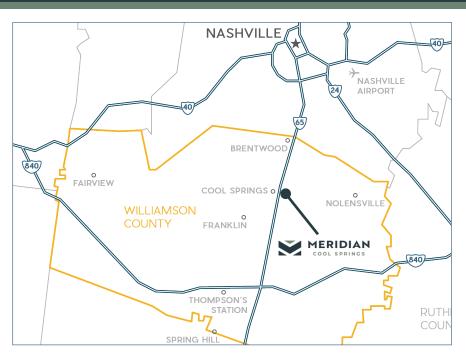

# **RETAIL SPACE FOR LEASE**

1175 Meridian Blvd • Franklin, TN 37067

| <b>2021 DEMOGRAPHICS</b> |           |           |  |  |
|--------------------------|-----------|-----------|--|--|
|                          | 3 Mile    | 5 Mile    |  |  |
| Population               |           |           |  |  |
| 2021 Estimate            | 41,653    | 102,205   |  |  |
| <b>Total Households</b>  |           |           |  |  |
| 2021 Estimate            | 16,318    | 37,797    |  |  |
| Average Household Income |           |           |  |  |
| 2021 Estimate            | \$134,807 | \$154,806 |  |  |
| Median Age               |           |           |  |  |
|                          | 37.6      | 39.3      |  |  |
| Traffic Count            |           |           |  |  |
| Carothers                | 25,784    |           |  |  |
| Cool Springs             | 40,231    |           |  |  |