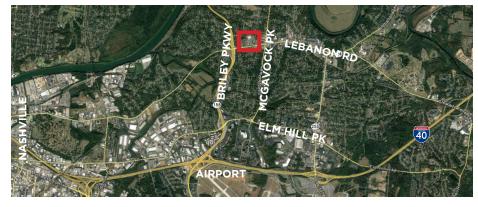

## **MARKET OVERVIEW**

- Donelson ranked 15th hottest U.S. zip code.
- The dominant Class A shopping center in the Donelson trade area with high tenant sales volumes.
- Immediate proximity to 6M SF office submarket.
- High visibility to Lebanon Road, the 4th busiest road in Nashville with 33,482 cars a day.
- Located at major intersection of Briley Parkway and Lebanon Road, just north of I-40, providing easy access to downtown Nashville and eastern suburbs.
- 54 hotels in trade area with 10,013 hotel rooms.