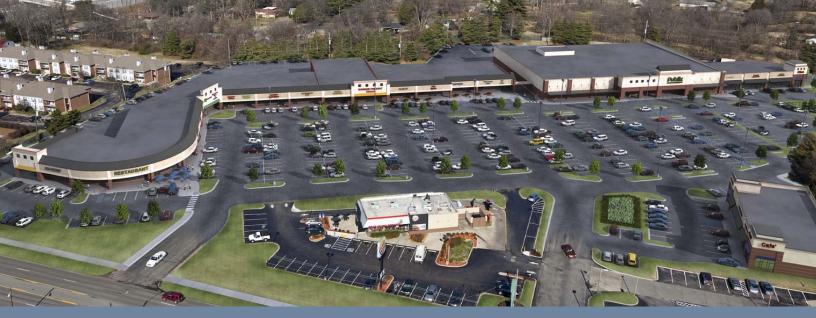

## **RETAIL SPACE FOR LEASE**

The Crossings • 2280 Lebanon Pike • Nashville, TN 37214

## **MARKET OVERVIEW**

- Donelson ranked 15th hottest U.S. zip code.
- The dominant Class A shopping center in the Donelson trade area with high tenant sales volumes.
- Immediate proximity to 6M SF office submarket.
- High visibility to Lebanon Road, the 4th busiest road in Nashville with 33,482 cars a day.
- Located at major intersection of Briley Parkway and Lebanon Road, just north of I-40, providing easy access to downtown Nashville and eastern suburbs.
- 54 hotels in trade area with 10,013 hotel rooms.