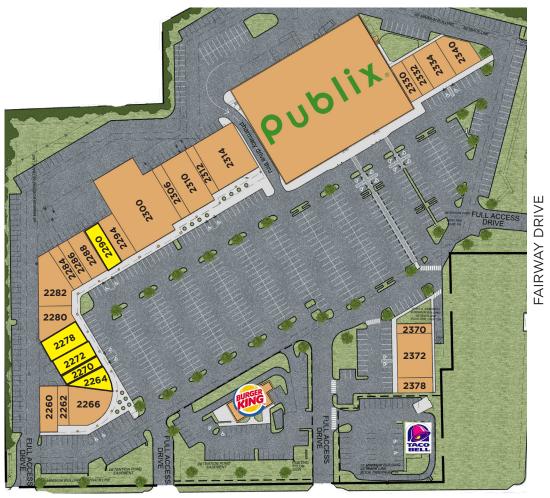

## **RETAIL SPACE FOR LEASE**

2280 Lebanon Pike • Nashville, TN 37214

LEBANON ROAD

| SUITE | TENANT                    | SQ. FT. | SUITE | TENANT                  | SQ. FT. |
|-------|---------------------------|---------|-------|-------------------------|---------|
| 2260  | KRUSTACEAN'S              | 2,317   | 2294  | THE UPS STORE           | 2,000   |
| 2262  | SPRINT                    | 2,012   | 2300  | HARBOR FREIGHT & TOOLS  | 13,955  |
| 2266  | ROCK N ROLL SUSHI         | 2,666   | 2306  | STUDIO FX               | 2,081   |
| 2264  | AVAILABLE                 | 2,876   | 2310  | ANYTIME FITNESS         | 4,000   |
| 2270  | AVAILABLE                 | 1,050   | 2312  | MANPOWER                | 1,350   |
| 2272  | AVAILABLE                 | 2,800   | 2314  | PET SUPERMARKET         | 7,285   |
| 2278  | AVAILABLE                 | 2,777   | 2330  | GREAT CLIPS             | 1,415   |
| 2280  | H&R BLOCK                 | 1,805   | 2332  | STAR PHYSICAL THERAPY   | 1,415   |
| 2282  | MUSIC CITY WINE & SPIRITS | 4,174   | 2334  | DONELSON MASSAGE CENTER | 2,540   |
| 2284  | SNAPPY NAILS              | 1,674   | 2340  | PACIFIC DENTAL          | 2,642   |
| 2286  | BAMBOO GARDEN             | 1,600   | 2370  | LITTLE CAESARS          | 1,320   |
| 2288  | JERSEY MIKE'S             | 2,000   | 2372  | CARESPOT CLINIC         | 3,480   |
| 2290  | AVAILABLE                 | 2,400   | 2378  | DONELSON EYECARE        | 2,400   |