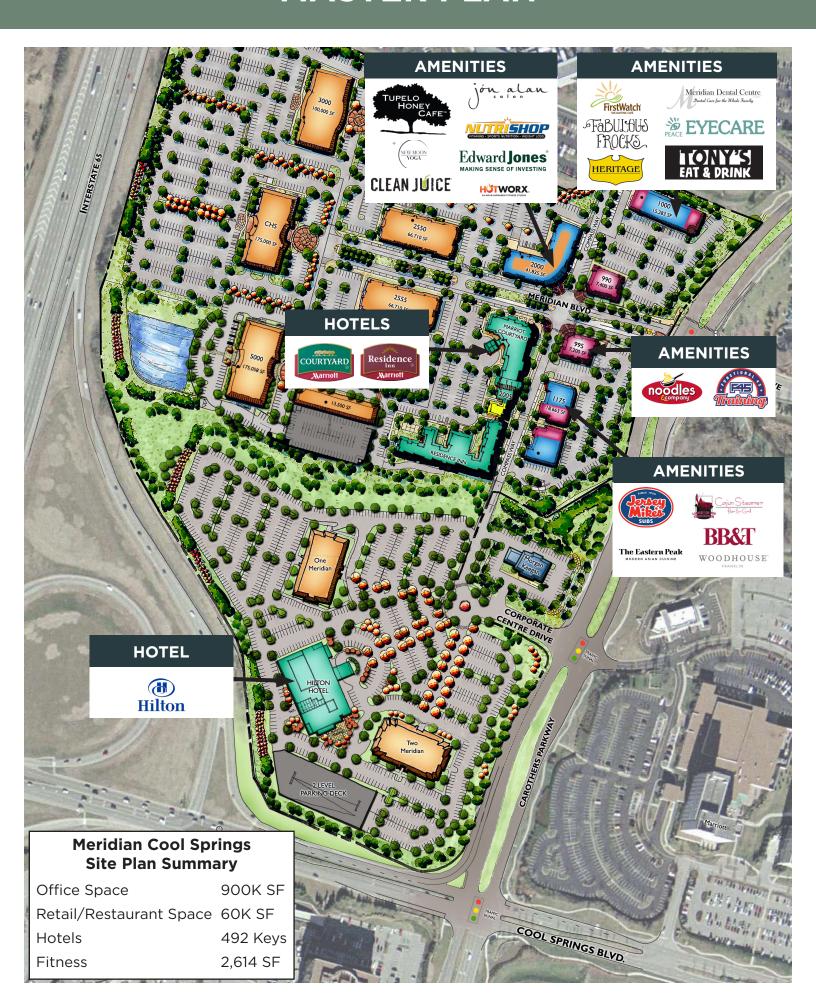

## **MASTER PLAN**

#### WORK, PLAY...

- Vibrant, pedestrian-friendly mixeduse community
- 904,000 SF of office space in 8 buildings
- 62,000 SF of specialty retail, fitness, and restaurant space
- 3 onsite hotels totaling 492 keys

#### **ONE MERIDIAN**

1000 CORPORATE CENTER DR. SIX-STORY | 130,681 SF

#### **TWO MERIDIAN**

501 CORPORATE CENTER DR. SIX-STORY | 149,319 SF

#### **2000 MERIDIAN BLVD.**

TWO-STORY | 41,853 SF

#### 2550 MERIDIAN BLVD.

THREE-STORY | 66,042 SF

## **2555 MERIDIAN BLVD.** THREE-STORY | 66,710SF

**3000 MERIDIAN BLVD.** FOUR-STORY | 100,025 SF

**5000 MERIDIAN BLVD.** SEVEN-STORY | 177,000 SF

**5005 MERIDIAN BLVD.** GROUND FLOOR | 15,000 SF