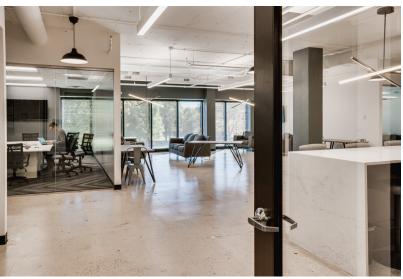

# THE OWNERS INVESTED OVER \$12 MILLION ON A COMPREHENSIVE MODERNIZATION OF THE EASTPARK CAMPUS, HIGHLIGHTED BY THE FOLLOWING:

- New curtain wall glass entry facade and corner features
- · HVAC replacement and full modernization
- · Installation of complete fire sprinkler system
- Campus landscaping, exterior entry hardscape and planters
- Campus monument signage and branding
- Exterior amenity lawn / picnic area
- Comprehensive interior common areas renovation elevator lobbies, common corridors, restrooms