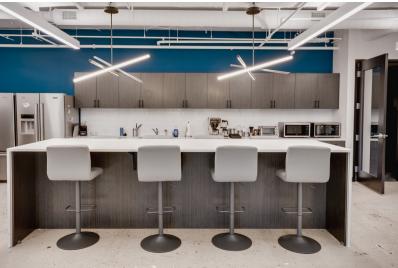

# THE OWNERS INVESTED OVER \$12 MILLION ON A COMPREHENSIVE MODERNIZATION OF THE EASTPARK CAMPUS, HIGHLIGHTED BY THE FOLLOWING:

- New curtain wall glass entry facade and corner features
- · HVAC replacement and full modernization
- · Installation of complete fire sprinkler system
- Campus landscaping, exterior entry hardscape and planters
- Campus monument signage and branding
- Exterior amenity lawn / picnic area
- Comprehensive interior common areas renovation elevator lobbies, common corridors, restrooms