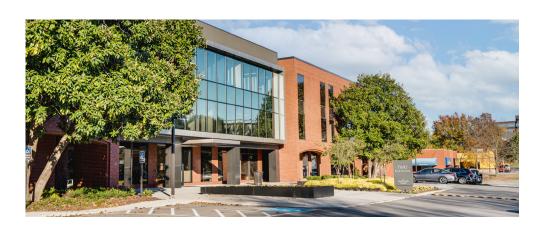

# THE OWNERS INVESTED OVER \$12 MILLION ON A COMPREHENSIVE MODERNIZATION OF THE EASTPARK CAMPUS, HIGHLIGHTED BY THE FOLLOWING:

- New curtain wall glass entry facade and corner features
- · HVAC replacement and full modernization
- · Installation of complete fire sprinkler system
- Campus landscaping, exterior entry hardscape and planters
- Campus monument signage and branding
- Exterior amenity lawn / picnic area
- Comprehensive interior common areas renovation elevator lobbies, common corridors, restrooms