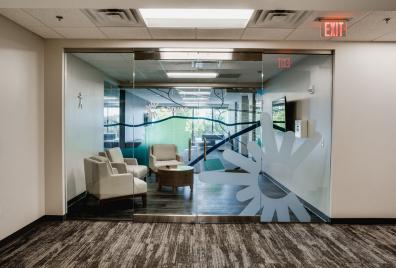

# THE OWNERS INVESTED OVER \$12 MILLION ON A COMPREHENSIVE MODERNIZATION OF THE EASTPARK CAMPUS, HIGHLIGHTED BY THE FOLLOWING:

- New curtain wall glass entry facade and corner features
- · HVAC replacement and full modernization
- · Installation of complete fire sprinkler system
- Campus landscaping, exterior entry hardscape and planters
- Campus monument signage and branding
- Exterior amenity lawn / picnic area
- Comprehensive interior common areas renovation elevator lobbies, common corridors, restrooms