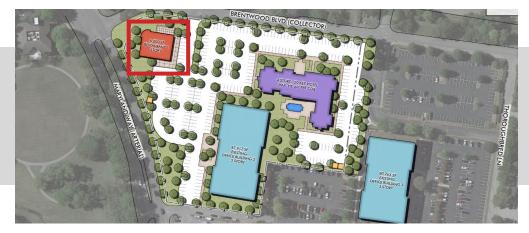

## OFFICE SPACE FOR LEASE

1, 2, and 3 Maryland Farms • Brentwood, TN 37027

### **EAST PARK TWO**

**NEWLY RENOVATED** 

### **EAST PARK THREE**

**NEWLY RENOVATED** 

# TOWNPLACE SUITES HOTEL

IN PLANNING

### RETAIL/ RESTAURANT

**IN PLANNING** 