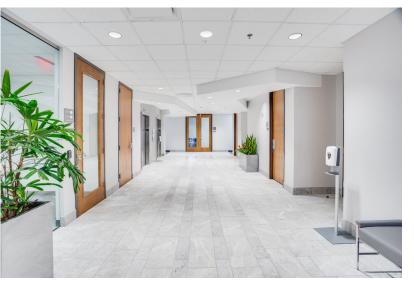

# THE OWNERS INVESTED OVER \$12 MILLION ON A COMPREHENSIVE MODERNIZATION OF THE EASTPARK CAMPUS, HIGHLIGHTED BY THE FOLLOWING:

- New curtain wall glass entry facade and corner features
- · HVAC replacement and full modernization
- · Installation of complete fire sprinkler system
- Campus landscaping, exterior entry hardscape and planters
- Campus monument signage and branding
- Exterior amenity lawn / picnic area
- Comprehensive interior common areas renovation elevator lobbies, common corridors, restrooms