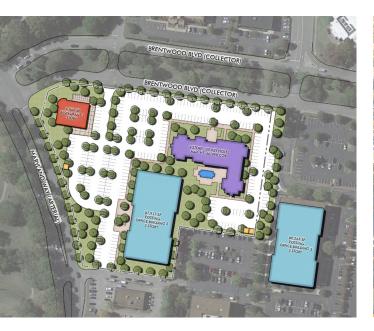

by

#### **THOMAS McDANIEL**

PH: 615-550-5579 TMCDANIEL@BOYLE.COM

#### **BRENT JANAN**

PH: 615-550-5589 BJANAN@BOYLE.COM

# THE OWNERS INVESTED OVER \$12 MILLION ON A COMPREHENSIVE MODERNIZATION OF THE EASTPARK CAMPUS, HIGHLIGHTED BY THE FOLLOWING:

- New curtain wall glass entry facade and corner features
- · HVAC replacement and full modernization
- · Installation of complete fire sprinkler system
- Campus landscaping, exterior entry hardscape and planters
- Campus monument signage and branding
- Exterior amenity lawn / picnic area
- Comprehensive interior common areas renovation elevator lobbies, common corridors, restrooms

# FOR A LIST OF CURRENT AVAILABILITIES, PLEASE VISIT OUR WEBSITE AT BOYLE.COM.





## OFFICE SPACE FOR LEASE

1, 2, and 3 Maryland Farms • Brentwood, TN 37027







### **EAST PARK TWO**

**NEWLY RENOVATED** 

# 100 | 3,683 SF # 250 | 14,336 SF # 350 | 16,309 SF



### **EAST PARK THREE**

**NEWLY RENOVATED** 

# 190 | 6,081 SF # 300 | 21,201 SF



# TOWNPLACE SUITES HOTEL

IN PLANNING



### RETAIL/ RESTAURANT

**IN PLANNING** 





## OFFICE SPACE FOR LEASE

1, 2, and 3 Maryland Farms • Brentwood, TN 37027