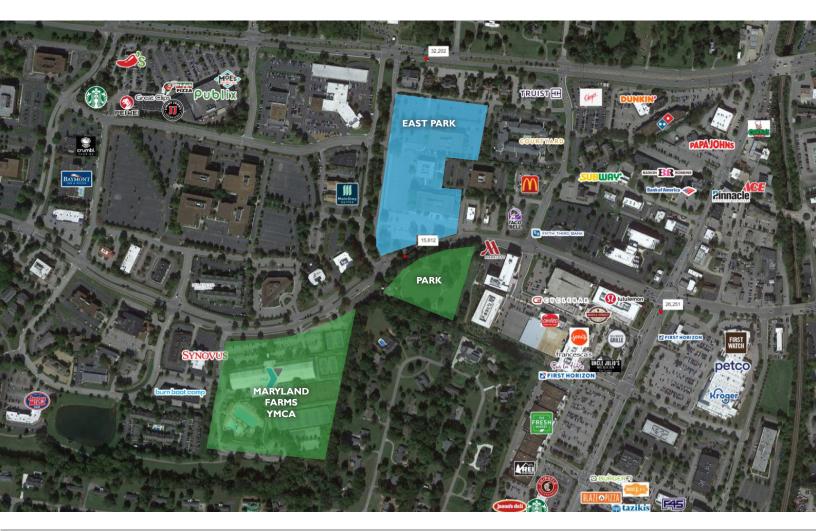

### OFFICE SPACE FOR LEASE

East Park • 1, 2, and 3 Maryland Farms • Brentwood, TN 37027

#### **BUILDING HIGHLIGHTS**

- · High parking ratio
- Prime location high visibility from and easy access to Old Hickory Blvd. & I-65
- Quality and professional atmosphere
- Buildings are well maintained and landscaped by on-site staff and local ownership
- Conveniently located in Brentwood submarket, with many retail, restaurant and lodging options nearby