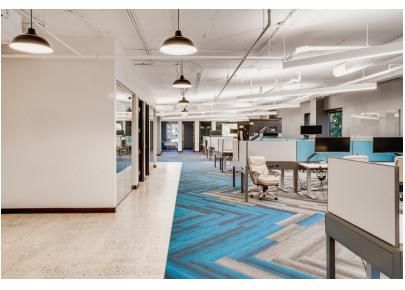

# THE OWNERS INVESTED OVER \$12 MILLION ON A COMPREHENSIVE MODERNIZATION OF THE EASTPARK CAMPUS, HIGHLIGHTED BY THE FOLLOWING:

- New curtain wall glass entry facade and corner features
- · HVAC replacement and full modernization
- · Installation of complete fire sprinkler system
- Campus landscaping, exterior entry hardscape and planters
- Campus monument signage and branding
- Exterior amenity lawn / picnic area
- Comprehensive interior common areas renovation elevator lobbies, common corridors, restrooms