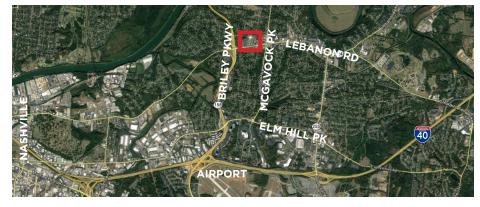

## **MARKET OVERVIEW**

- Donelson ranked 15th hottest U.S. zip code.
- The dominant Class A shopping center in the Donelson trade area with high tenant sales volumes.
- Immediate proximity to 6M SF office submarket.
- High visibility to Lebanon Road, the 4th busiest road in Nashville with 33,482 cars a day.
- Located at major intersection of Briley Parkway and Lebanon Road, just north of I-40, providing easy access to downtown Nashville and eastern suburbs.
- 54 hotels in trade area with 10,013 hotel rooms.