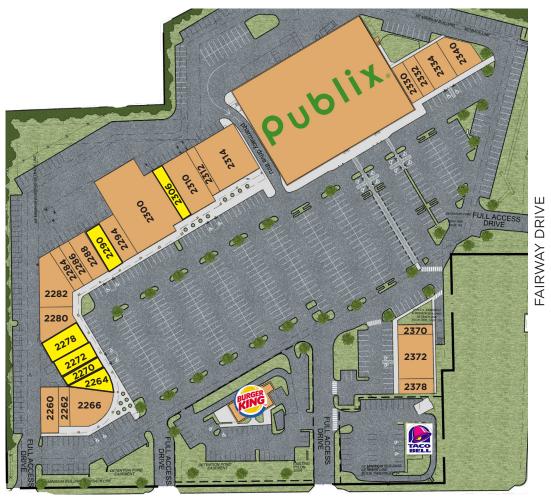

## **RETAIL SPACE FOR LEASE**

2280 Lebanon Pike • Nashville, TN 37214

LEBANON ROAD

| SUITE | TENANT                    | SQ. FT. | SUITE | TENANT                  | SQ. FT. |
|-------|---------------------------|---------|-------|-------------------------|---------|
| 2260  | KRUSTACEAN'S              | 2,317   | 2294  | THE UPS STORE           | 2,000   |
| 2262  | SPRINT                    | 2,012   | 2300  | HARBOR FREIGHT & TOOLS  | 13,955  |
| 2266  | ROCK N ROLL SUSHI         | 2,666   | 2306  | AVAILABLE               | 2,081   |
| 2264  | AVAILABLE                 | 2,876   | 2310  | ANYTIME FITNESS         | 4,000   |
| 2270  | AVAILABLE                 | 1,050   | 2312  | MANPOWER                | 1,350   |
| 2272  | AVAILABLE                 | 2,800   | 2314  | PET SUPERMARKET         | 7,285   |
| 2278  | AVAILABLE                 | 2,777   | 2330  | GREAT CLIPS             | 1,415   |
| 2280  | H&R BLOCK                 | 1,805   | 2332  | STAR PHYSICAL THERAPY   | 1,415   |
| 2282  | MUSIC CITY WINE & SPIRITS | 4,174   | 2334  | DONELSON MASSAGE CENTER | 2,540   |
| 2284  | SNAPPY NAILS              | 1,674   | 2340  | PACIFIC DENTAL          | 2,642   |
| 2286  | BAMBOO GARDEN             | 1,600   | 2370  | LITTLE CAESARS          | 1,320   |
| 2288  | JERSEY MIKE'S             | 2,000   | 2372  | CARESPOT CLINIC         | 3,480   |
| 2290  | AVAILABLE                 | 2,400   | 2378  | DONELSON EYECARE        | 2,400   |