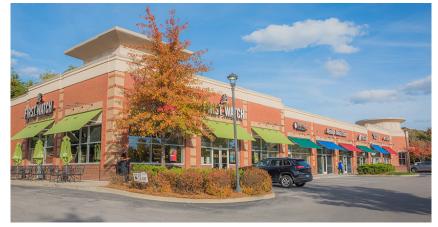

#### **MERIDIAN HIGHLIGHTS**

- Intersection of I-65/Cool Springs Blvd.
- Meridian Cool Springs is a vibrant, pedestrian friendly, mixed-use community with retail and restaurants: *Tupelo Honey Cafe, First Watch, Noodles & Co., Cajun Steamer, Tony's Eat & Drink, Jersey Mike's, Jon Alan Salon, Heritage Cleaners, Woodhouse Spa, F-45 Fitness*
- 1 million SF office space on-site.
- Estimated 5,000 Class-A office employees within a 5 minute walking distance.
- 13,000 employees within 1-Mile on the east side of I-65.
- 3 hotels on-site with 544 rooms.

#### **GRANT KINNETT**

PH: 615-550-5582 GKINNETT@BOYLE.COM Meridian Cool Springs is a vibrant, pedestrian friendly, mixed-use community with high visibility and easy access.

| SUITE | TENANT           | SQ. FT. |
|-------|------------------|---------|
| 100   | Woodhouse Spa    | 6,012   |
| 106   | The Eastern Peak | 3,503   |
| 108   | Cajun Steamer    | 2,590   |
| 110   | Jersey Mike's    | 1,605   |
| 114   | AVAILABLE        | 4,948   |