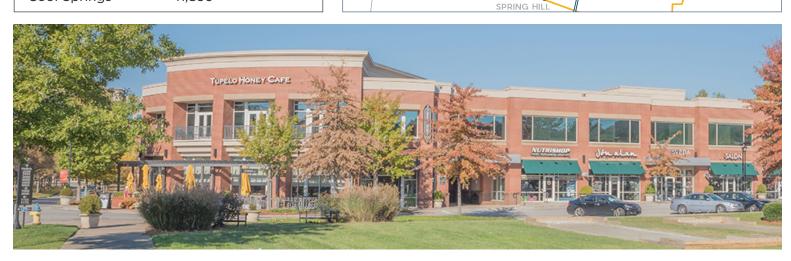

#### **MERIDIAN HIGHLIGHTS**

- Intersection of I-65/Cool Springs Blvd.
- Meridian Cool Springs is a vibrant, pedestrian friendly, mixed-use community with retail and restaurants: *Tupelo Honey Cafe, First Watch, Noodles & Co., Cajun Steamer, Tony's Eat & Drink, Jersey Mike's, Jon Alan Salon, Heritage Cleaners, Woodhouse Spa, F-45 Fitness*
- 1 million SF office space on-site.
- Estimated 5,000 Class-A office employees within a 5 minute walking distance.
- 13,000 employees within 1-Mile on the east side of I-65.
- 3 hotels on-site with 544 rooms.