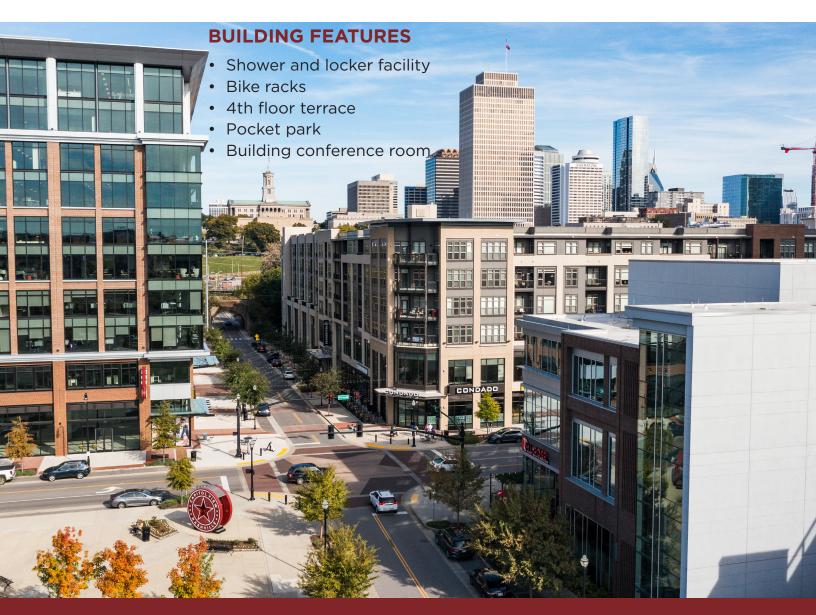

### WHY CAPITOL VIEW?

- Attractive and strategic to new hires.
- Increase retention and productivity of current workforce.
- Easy access from I-40/I-65 to abundant and secured parking.

- Large, efficient floor plates.
- Modern, efficient LEED-certified buildings.
- Join committed partners HealthStream, HCA Healthcare, and LifeWay.

## **BUILDING OVERVIEW**

The 'Block E' multi-tenant office building is located at the southwest corner of 11th Avenue North and Nelson Merry Street. This modern, efficient, LEED-certified building is flush with amenities and attractive to new hires. The authentic, upscale, mixed-use urban community will increase retention and productivity of current workforce.

1,200 SPACE CONNECTED PARKING GARAGE

GROUND FLOOR RESTAURANTS AND SPECIALTY RETAIL

HAMPTON INN \$ SUITES HOTEL NEXT DOOR

LOCKER ROOM AND SHOWER FACILITIES IN BUILDING

2.5 ACRE URBAN ACTIVITY PARK

TRAIL HEAD FOR THE NASHVILLE GREENWAY TRAIL