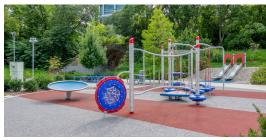

#### 2.5 ACRES

URBAN ACTIVITY PARK CONNECTED TO THE NASHVILLE GREENWAY SYSTEM

## PROJECT OVERVIEW

Capitol View is an authentic, mixed-use urban district located in the heart of Nashville that will house more than 1,100,000 square feet of Class A office space, 130,000 square feet of retail and restaurant space, 600 multifamily residential units, 169 hotel rooms and a 2.5-acre Urban Activity Park connected to Nashville's greenway system.

1,200 SPACE CONNECTED PARKING GARAGE

GROUND FLOOR RESTAURANTS AND SPECIALTY RETAIL

HAMPTON INN \$ SUITES HOTEL NEXT DOOR

LOCKER ROOM AND SHOWER FACILITIES IN BUILDING

2.5 ACRE URBAN ACTIVITY PARK

TRAIL HEAD FOR THE NASHVILLE GREENWAY TRAIL

# **OFFICE SPACE**

FOR AVAILABILITIES, VISIT OUR WEBSITE AT CAPITOLVIEWNASHVILLE.COM.

Urban activity park connected to the Nashville Greenway trail.

Shopping, dining, and fitness options right outside your office.