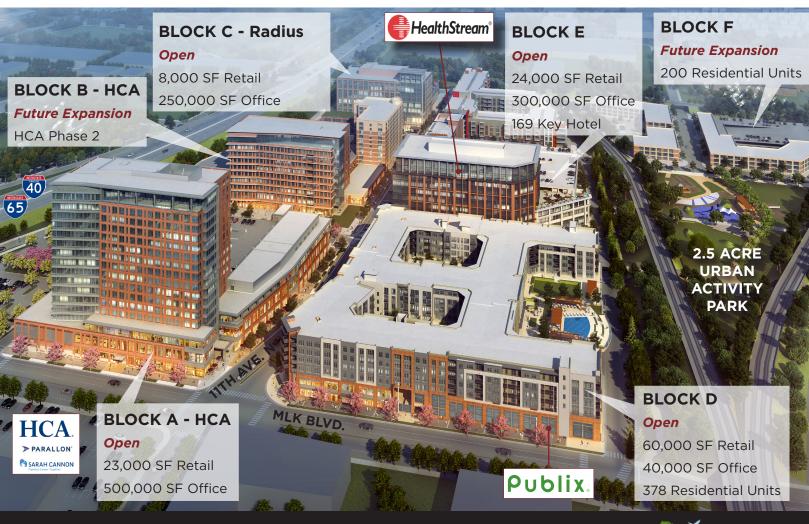

### 32 ACRES

**OVERVIEW** 

MIXED-USE DEVELOPMENT

### 1,100,000

SQ. FT. OF CLASS A OFFICE SPACE INCLUDING HEALTHSTREAM, AND HCA SUBSIDIARIES HEALTHTRUST, PARALLON AND SARAH CANNON

### 130,000

SQ. FT. OF RETAIL & RESTAURANT SPACE

### 600

**UPSCALE MULTI-FAMILY APARTMENTS** 

#### 169

HOTEL ROOMS OPENING SPRING 2020

#### 2.5 ACRES

URBAN ACTIVITY PARK CONNECTED TO THE NASHVILLE GREENWAY SYSTEM

## PROJECT OVERVIEW

Capitol View is an authentic, mixed-use urban district located in the heart of Nashville that will house more than 1,100,000 square feet of Class A office space, 130,000 square feet of retail and restaurant space, 600 multifamily residential units, 169 hotel rooms and a 2.5-acre Urban Activity Park connected to Nashville's greenway system.