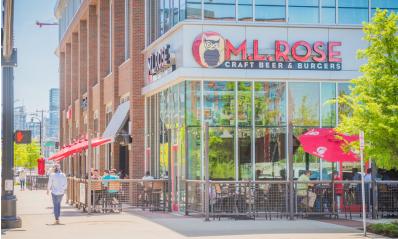

### 130,000

SQ. FT. OF RETAIL & RESTAURANT SPACE

## PROJECT OVERVIEW

Capitol View is an authentic, mixed-use urban district located in the heart of Nashville that will house more than 1,100,000 square feet of Class A office space, 130,000 square feet of retail and restaurant space, 600 multifamily residential units, 169 hotel rooms and a 2.5-acre Urban Activity Park connected to Nashville's greenway system.

# **OFFICE SPACE**

FOR AVAILABILITIES, VISIT OUR WEBSITE AT CAPITOLVIEWNASHVILLE.COM.

Urban activity park connected to the Nashville Greenway trail.

Shopping, dining, and fitness options right outside your office.