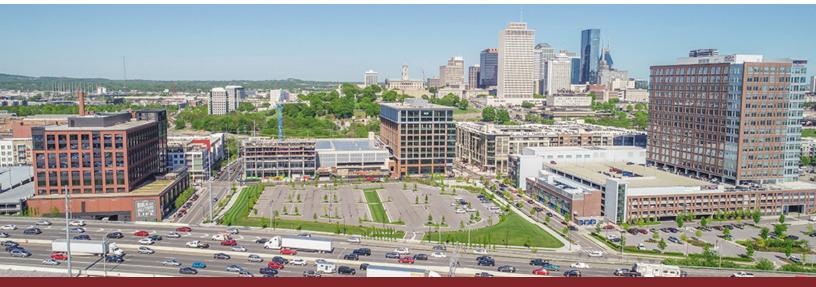

## PROJECT OVERVIEW

Capitol View is an authentic, mixed-use urban district located in the heart of Nashville that will house more than 1,100,000 square feet of Class A office space, 130,000 square feet of retail and restaurant space, 600 multifamily residential units, 169 hotel rooms and a 2.5-acre Urban Activity Park connected to Nashville's greenway system.

## **BUILDING OVERVIEW**

The 'Block E' multi-tenant office building is located at the southwest corner of 11th Avenue North and Nelson Merry Street. This modern, efficient, LEED-certified building is flush with amenities and attractive to new hires. The authentic, upscale, mixed-use urban community will increase retention and productivity of current workforce.