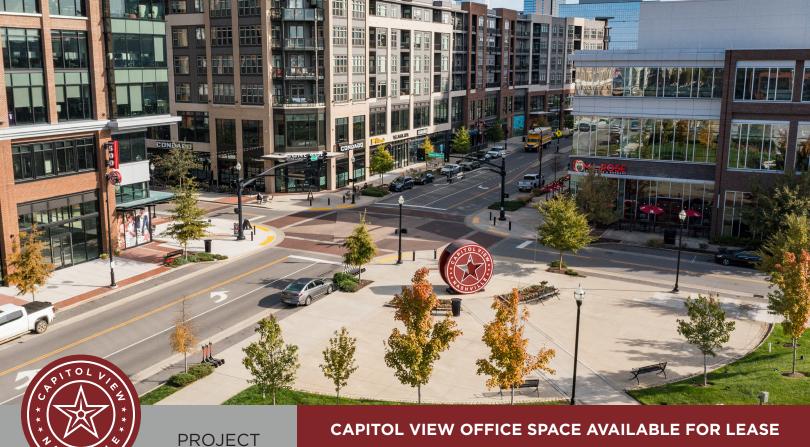

## PROJECT OVERVIEW

Capitol View is an authentic, mixed-use urban district located in the heart of Nashville that will house more than 1,100,000 square feet of Class A office space, 130,000 square feet of retail and restaurant space, 600 multifamily residential units, 169 hotel rooms and a 2.5-acre Urban Activity Park connected to Nashville's greenway system.

# **OFFICE SPACE**

FOR AVAILABILITIES, VISIT OUR WEBSITE AT CAPITOLVIEWNASHVILLE.COM.

Urban activity park connected to the Nashville Greenway trail.

Shopping, dining, and fitness options right outside your office.