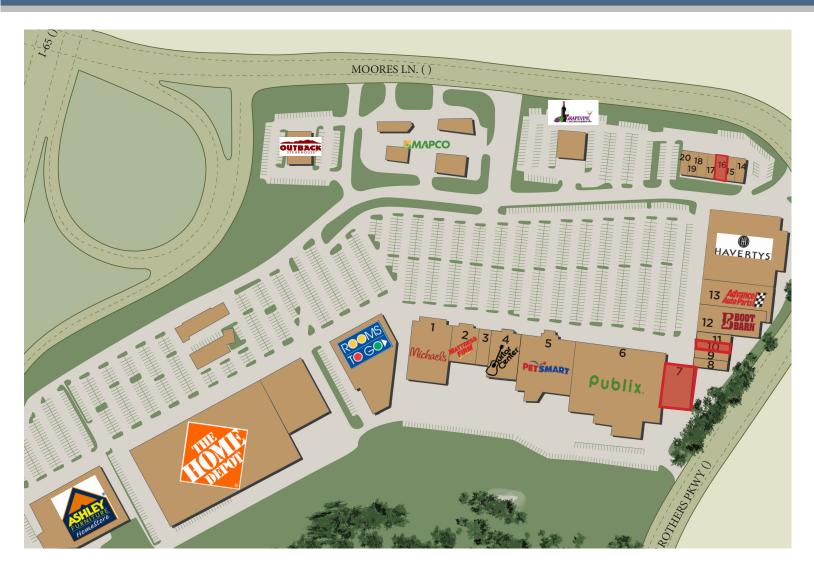

# RETAIL SPACE FOR LEASE

Cool Springs Festival • 8105 Moores Lane • Brentwood, TN 37027

| SUITE | TENANT               | SQ. FT. |
|-------|----------------------|---------|
| 1     | MICHAEL'S            | 19,350  |
| 2     | MATTRESS FIRM        | 8,000   |
| 3     | JASMINE THAI & SUSHI | 2,727   |
| 4     | GUITAR CENTER        | 12,019  |
| 5     | PETSMART             | 26,408  |
| 6     | PUBLIX               | 54,380  |
| 7     | AVAILABLE            | 10,000  |
| 8     | HOLLYWOOD NAILS      | 1,600   |
| 9     | R&S FLOORING         | 2,400   |
| 10    | AVAILABLE 1/1/2024   | 2,400   |

| SUITE | TENANT                           | SQ. FT. |
|-------|----------------------------------|---------|
| 11    | SALLY BEAUTY SUPPLY              | 1,700   |
| 12    | BOOT BARN                        | 12,016  |
| 13    | ADVANCE AUTO PARTS               | 13,185  |
| 14    | NEW BRAND CLEANERS               | 1,200   |
| 15    | FUJI JAPENESE RESTAURANT         | 1,875   |
| 16    | AVAILABLE                        | 1,741   |
| 17    | COOL SPRINGS FAMILY<br>DENTISTRY | 1,915   |
| 18    | GREAT CLIPS                      | 1,200   |
| 19    | DICKEY'S BBQ                     | 1,600   |
| 20    | VISIONWORKS                      | 4,505   |