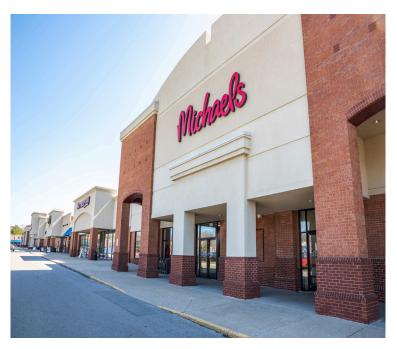

# RETAIL SPACE FOR LEASE

Cool Springs Festival • 8105 Moores Lane • Brentwood, TN 37027

| SUITE | TENANT               | SQ. FT. |
|-------|----------------------|---------|
| 1     | MICHAEL'S            | 19,350  |
| 2     | MATTRESS FIRM        | 8,000   |
| 3     | JASMINE THAI & SUSHI | 2,727   |
| 4     | GUITAR CENTER        | 12,019  |
| 5     | PETSMART             | 26,408  |
| 6     | PUBLIX               | 54,380  |
| 7     | AVAILABLE            | 10,000  |
| 8     | HOLLYWOOD NAILS      | 1,600   |
| 9     | R&S FLOORING         | 2,400   |
| 10    | AVAILABLE 1/1/2024   | 2,400   |