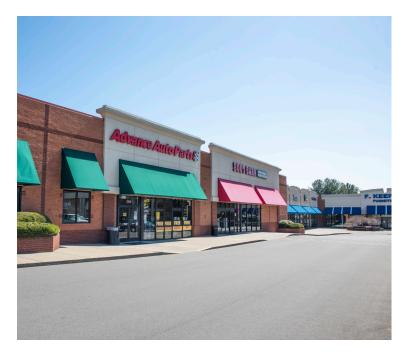

| SUITE | TENANT                           | SQ. FT. |
|-------|----------------------------------|---------|
| 11    | SALLY BEAUTY SUPPLY              | 1,700   |
| 12    | BOOT BARN                        | 12,016  |
| 13    | ADVANCE AUTO PARTS               | 13,185  |
| 14    | NEW BRAND CLEANERS               | 1,200   |
| 15    | FUJI JAPENESE RESTAURANT         | 1,875   |
| 16    | AVAILABLE                        | 1,741   |
| 17    | COOL SPRINGS FAMILY<br>DENTISTRY | 1,915   |
| 18    | GREAT CLIPS                      | 1,200   |
| 19    | DICKEY'S BBQ                     | 1,600   |
| 20    | VISIONWORKS                      | 4,505   |