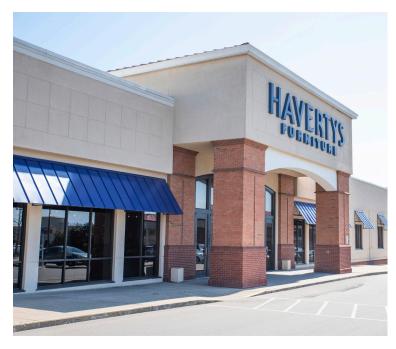

0,000  |
| 8     | HOLLYWOOD NAILS      | 1,600   |
| 9     | R&S FLOORING         | 2,400   |
| 10    | AVAILABLE 1/1/2024   | 2,400   |

| SUITE | TENANT                           | SQ. FT. |
|-------|----------------------------------|---------|
| 11    | SALLY BEAUTY SUPPLY              | 1,700   |
| 12    | BOOT BARN                        | 12,016  |
| 13    | ADVANCE AUTO PARTS               | 13,185  |
| 14    | NEW BRAND CLEANERS               | 1,200   |
| 15    | FUJI JAPENESE RESTAURANT         | 1,875   |
| 16    | AVAILABLE                        | 1,741   |
| 17    | COOL SPRINGS FAMILY<br>DENTISTRY | 1,915   |
| 18    | GREAT CLIPS                      | 1,200   |
| 19    | DICKEY'S BBQ                     | 1,600   |
| 20    | VISIONWORKS                      | 4,505   |













## RETAIL SPACE FOR LEASE

Cool Springs Festival • 8105 Moores Lane • Brentwood, TN 37027

# 10,000 SF AVAILABLE