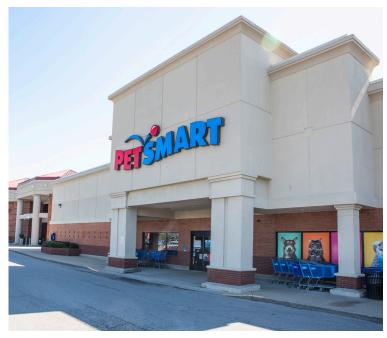

# RETAIL SPACE FOR LEASE

Cool Springs Festival • 8105 Moores Lane • Brentwood, TN 37027

| SUITE | TENANT               | SQ. FT. |
|-------|----------------------|---------|
| 1     | MICHAEL'S            | 19,350  |
| 2     | MATTRESS FIRM        | 8,000   |
| 3     | JASMINE THAI & SUSHI | 2,727   |
| 4     | GUITAR CENTER        | 12,019  |
| 5     | PETSMART             | 26,408  |
| 6     | PUBLIX               | 54,380  |
| 7     | AVAILABLE            | 10,000  |
| 8     | HOLLYWOOD NAILS      | 1,600   |
| 9     | R&S FLOORING         | 2,400   |
| 10    | AVAILABLE 1/1/2024   | 2,400   |