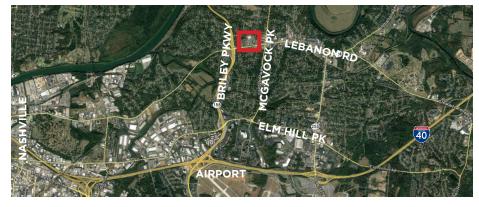

#### **MARKET OVERVIEW**

- Donelson ranked 15th hottest U.S. zip code.
- The dominant Class A shopping center in the Donelson trade area with high tenant sales volumes.
- Immediate proximity to 6M SF office submarket.
- High visibility to Lebanon Road, the 4th busiest road in Nashville with 33,482 cars a day.
- Located at major intersection of Briley Parkway and Lebanon Road, just north of I-40, providing easy access to downtown Nashville and eastern suburbs.
- 54 hotels in trade area with 10,013 hotel rooms.