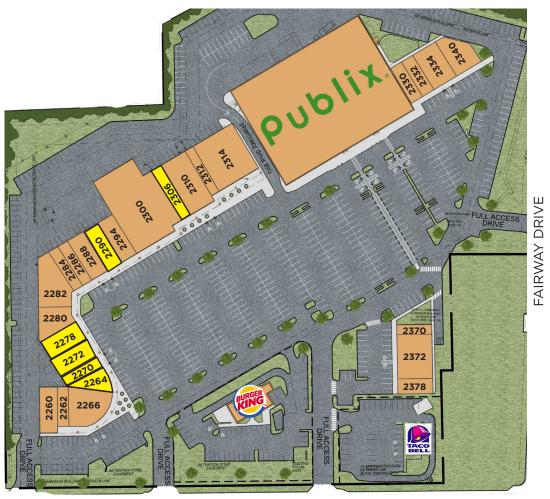

## **RETAIL SPACE FOR LEASE**

2280 Lebanon Pike • Nashville, TN 37214

LEBANON ROAD

| SUITE | TENANT                    | SQ. FT. | SUITE | TENANT                  | SQ. FT. |
|-------|---------------------------|---------|-------|-------------------------|---------|
| 2260  | KRUSTACEAN'S              | 2,317   | 2294  | THE UPS STORE           | 2,000   |
| 2262  | SPRINT                    | 2,012   | 2300  | HARBOR FREIGHT & TOOLS  | 13,955  |
| 2266  | ROCK N ROLL SUSHI         | 2,666   | 2306  | AVAILABLE               | 2,081   |
| 2264  | AVAILABLE                 | 2,876   | 2310  | ANYTIME FITNESS         | 4,000   |
| 2270  | AVAILABLE                 | 1,050   | 2312  | MANPOWER                | 1,350   |
| 2272  | AVAILABLE                 | 2,800   | 2314  | PET SUPERMARKET         | 7,285   |
| 2278  | AVAILABLE                 | 2,777   | 2330  | GREAT CLIPS             | 1,415   |
| 2280  | H&R BLOCK                 | 1,805   | 2332  | STAR PHYSICAL THERAPY   | 1,415   |
| 2282  | MUSIC CITY WINE & SPIRITS | 4,174   | 2334  | DONELSON MASSAGE CENTER | 2,540   |
| 2284  | SNAPPY NAILS              | 1,674   | 2340  | PACIFIC DENTAL          | 2,642   |
| 2286  | BAMBOO GARDEN             | 1,600   | 2370  | LITTLE CAESARS          | 1,320   |
| 2288  | JERSEY MIKE'S             | 2,000   | 2372  | CARESPOT CLINIC         | 3,480   |
| 2290  | AVAILABLE                 | 2,400   | 2378  | DONELSON EYECARE        | 2,400   |