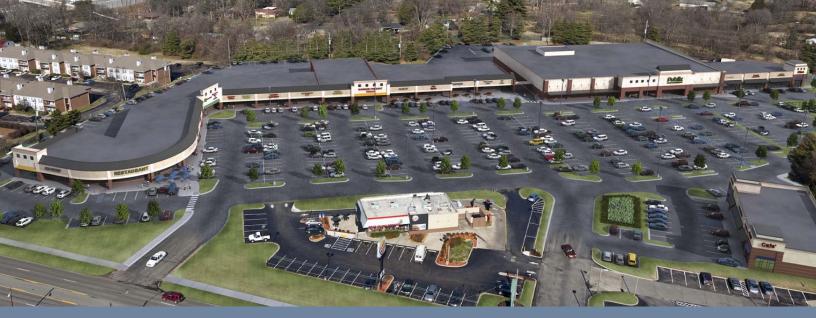

## **RETAIL SPACE FOR LEASE**

The Crossings • 2280 Lebanon Pike • Nashville, TN 37214

#### **MARKET OVERVIEW**

- Donelson ranked 15th hottest U.S. zip code.
- The dominant Class A shopping center in the Donelson trade area with high tenant sales volumes.
- Immediate proximity to 6M SF office submarket.
- High visibility to Lebanon Road, the 4th busiest road in Nashville with 33,482 cars a day.
- Located at major intersection of Briley Parkway and Lebanon Road, just north of I-40, providing easy access to downtown Nashville and eastern suburbs.
- 54 hotels in trade area with 10,013 hotel rooms.