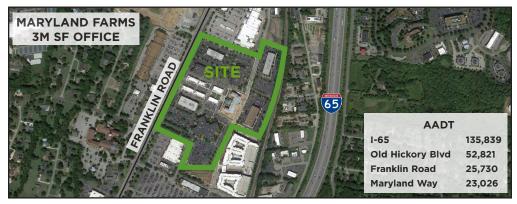

## PROMINENT RETAIL AND RESTAURANT OPPORTUNITY IN A UNIQUE, MIXED-USE ENVIRONMENT:

- Located in the heart of the affluent Brentwood submarket.
- Retail fronts Franklin Road for optimal visibility and access.
- 2,000 office workers onsite, with a 3-mile daytime population of 50,500
- 500,000 SF of office space, 40,000 SF of retail and a 126-room Hilton Garden Inn on-site, with 393 new, high end apartments adjacent to the site, all within easy walking distance to retail.

## 2023 DEMOGRAPHICS

3 MILE 5 MILE Est. Population 35,507 112,082 Est. Households 14,246 44.921 Avg. HH Income \$235,865 \$188,393 Median Age 44.9 39.5 Daytime Population 59,135 114,332 2023, Sites USA, Demographic Source: Applied Geographic Solutions 4/2023, TIGER Geography