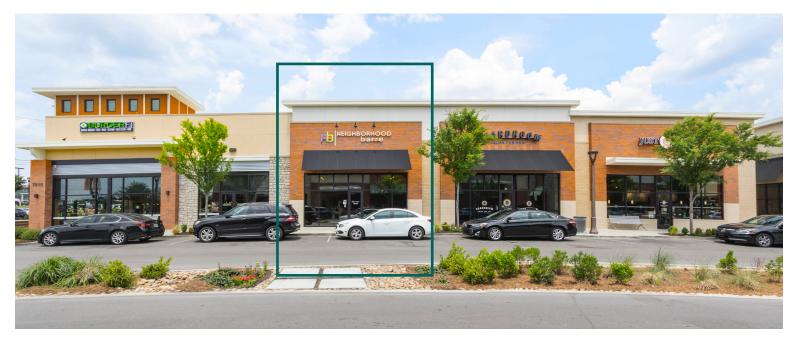

## CITYPARK BRENTWOOD

7010 EXECUTIVE CENTER DRIVE BRENTWOOD. TN 37027

## PROMINENT RETAIL AND RESTAURANT OPPORTUNITY IN A UNIQUE, MIXED-USE ENVIRONMENT:

- Located in the heart of the affluent Brentwood submarket.
- Retail fronts Franklin Road for optimal visibility and access.
- 2,000 office workers onsite, with a 3-mile daytime population of 50,500
- 500,000 SF of office space, 40,000 SF of retail and a 126-room Hilton Garden Inn on-site, with 393 new, high end apartments adjacent to the site, all within easy walking distance to retail.