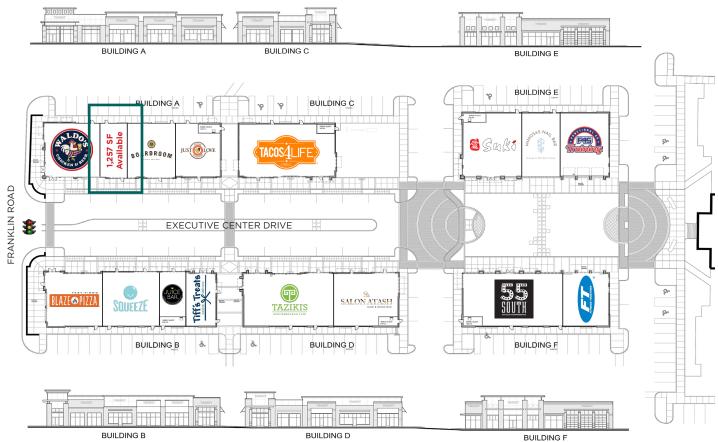

## CITYPARK BRENTWOOD

7010 EXECUTIVE CENTER DRIVE BRENTWOOD. TN 37027

## PROMINENT RETAIL AND RESTAURANT OPPORTUNITY IN A UNIQUE, MIXED-USE ENVIRONMENT:

- Located in the heart of the affluent Brentwood submarket.
- Retail fronts Franklin Road for optimal visibility and access.
- 2,000 office workers onsite, with a 3-mile daytime population of 50,500
- 500,000 SF of office space, 40,000 SF of retail and a 126-room Hilton Garden Inn on-site, with 393 new, high end apartments adjacent to the site, all within easy walking distance to retail.

## **CITYPARK BRENTWOOD**

7010 EXECUTIVE CENTER DRIVE, BRENTWOOD