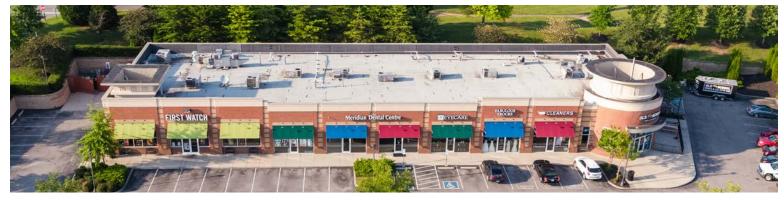

| SUITE | TENANT                 | SQ. FT. |
|-------|------------------------|---------|
| 100   | Tony's Eat and Drink   | 2,426   |
| 102   | Heritage Cleaners      | 1,390   |
| 104   | Fabulous Frocks        | 1,391   |
| 106   | Peace Eyecare          | 1,438   |
| 108   | Meridian Dental Centre | 2,876   |
| 112   | Noire Nail Salon       | 1,438   |
| 118   | First Watch            | 4,235   |