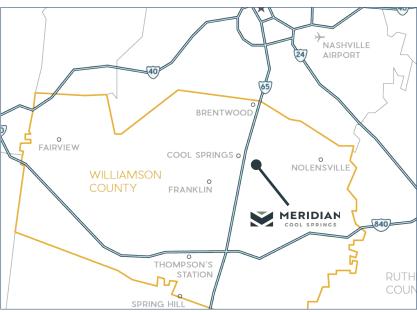

#### **2023 DEMOGRAPHICS**

|                          | 3 Mile    | 5 Mile    |  |
|--------------------------|-----------|-----------|--|
| Population               |           |           |  |
| 2023 Estimate            | 41,968    | 101,871   |  |
| Total Households         |           |           |  |
| 2023 Estimate            | 16,820    | 38,636    |  |
| Average Household Income |           |           |  |
| 2023 Estimate            | \$163,864 | \$179,330 |  |
| Median Age               |           |           |  |
|                          | 38.8      | 40.7      |  |
| Traffic Count            |           |           |  |
| I-65                     | 135,534   |           |  |
| Daily Visits             | 3,862     |           |  |