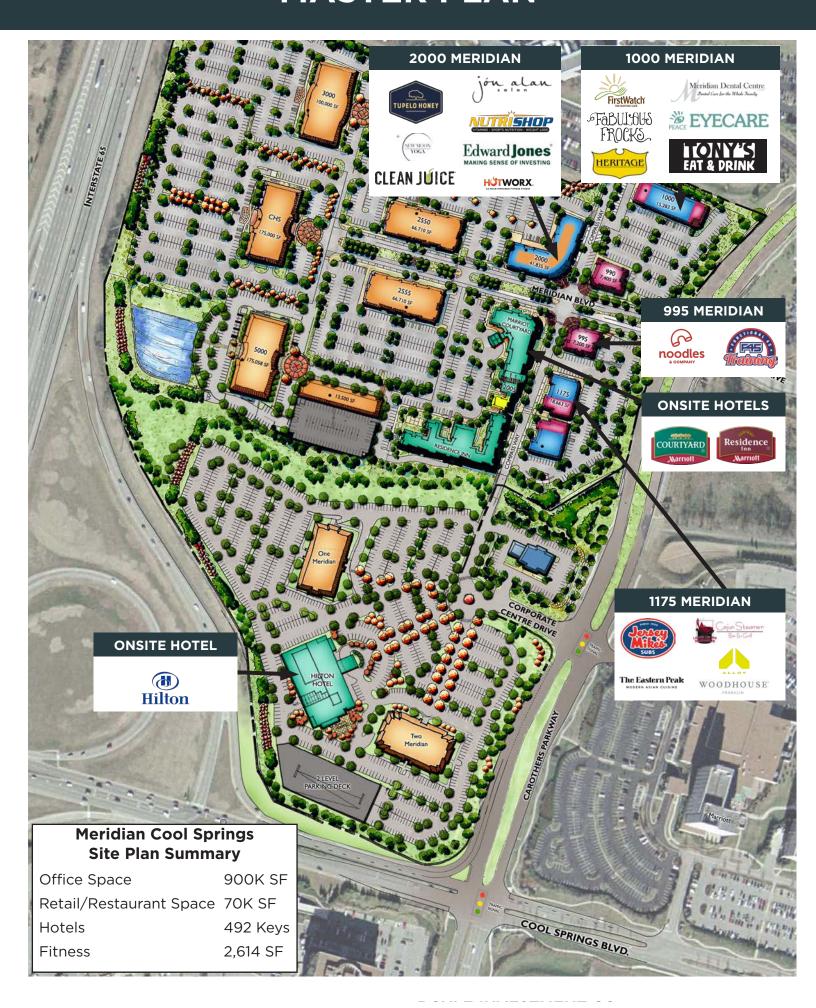

### **MASTER PLAN**

#### 995 MERIDIAN BLVD.

RETAIL | RESTAURANT LEASED

#### 1000 MERIDIAN BLVD.

RETAIL | RESTAURANT LEASED

#### 1175 MERIDIAN BLVD.

RETAIL | RESTAURANT LEASED

#### **2000 MERIDIAN BLVD.**

RETAIL | RESTAURANT AVAILABLE

#### 990 MERIDIAN BLVD.

RESTAURANT 1,400-4,700 SQUARE FEET **LEASED** 

| SUITE | TENANT        | SQ. FT. |
|-------|---------------|---------|
| 100   | F-45          | 2,930   |
| 102   | Milan Laser   | 1,605   |
| 104   | Noodles & Co. | 2,603   |

| SUITE | TENANT                 | SQ. FT. |
|-------|------------------------|---------|
| 100   | Tony's Eat and Drink   | 2,426   |
| 102   | Heritage Cleaners      | 1,390   |
| 104   | Fabulous Frocks        | 1,391   |
| 106   | Peace Eyecare          | 1,438   |
| 108   | Meridian Dental Centre | 2,876   |
| 112   | Noire Nail Salon       | 1,438   |
| 118   | First Watch            | 4,235   |

| SUITE | TENANT                  | SQ. FT. |
|-------|-------------------------|---------|
| 100   | THE WOODHOUSE day spa   | 6,012   |
| 106   | The Eastern Peak        | 3,503   |
| 108   | Cajun Steamer           | 2,590   |
| 110   | Jersey Mike's           | 1,605   |
| 112   | Alloy Personal Training | 1,729   |
| 114   | First National Bank     | 3,257   |

| SUITE | TENANT                 | SQ. FT. |
|-------|------------------------|---------|
| 100   | AVAILABLE              | 1,656   |
| 104   | J'on Alan Aveda Salon  | 4,161   |
| 106   | HOTWORX                | 1,703   |
| 108   | Nutrishop              | 1,702   |
| 110   | Tupelo Honey Cafe      | 7,236   |
| 116   | Edward Jones           | 1,038   |
| 118   | New Moon Yoga          | 1,243   |
| 119   | Level 3 Communications | 588     |
| 120   | Clean Juice            | 1,657   |