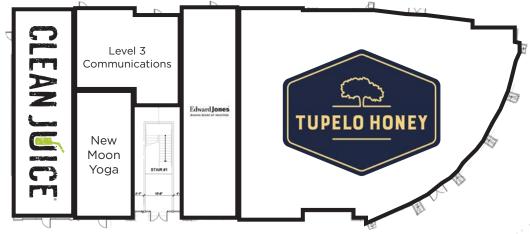

| SUITE | TENANT                 | SQ. FT. |
|-------|------------------------|---------|
| 100   | AVAILABLE              | 1,656   |
| 104   | J'on Alan Aveda Salon  | 4,161   |
| 106   | HOTWORX                | 1,703   |
| 108   | Nutrishop              | 1,702   |
| 110   | Tupelo Honey Cafe      | 7,236   |
| 116   | Edward Jones           | 1,038   |
| 118   | New Moon Yoga          | 1,243   |
| 119   | Level 3 Communications | 588     |
| 120   | Clean Juice            | 1,657   |