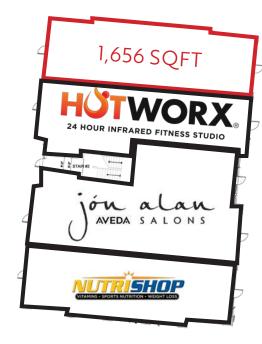

| SUITE | TENANT                 | SQ. FT. |
|-------|------------------------|---------|
| 100   | AVAILABLE              | 1,656   |
| 104   | J'on Alan Aveda Salon  | 4,161   |
| 106   | HOTWORX                | 1,703   |
| 108   | Nutrishop              | 1,702   |
| 110   | Tupelo Honey Cafe      | 7,236   |
| 116   | Edward Jones           | 1,038   |
| 118   | New Moon Yoga          | 1,243   |
| 119   | Level 3 Communications | 588     |
| 120   | Clean Juice            | 1,657   |