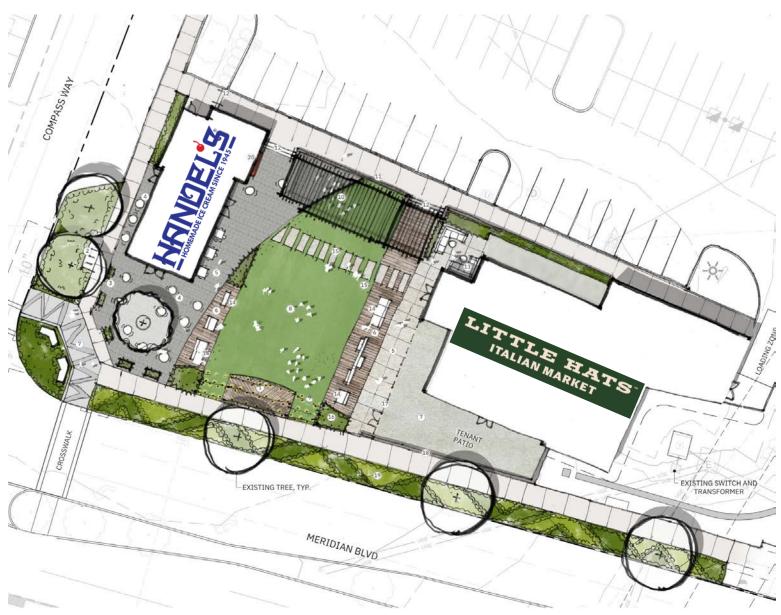

-|---------|
| 100   | THE WOODHOUSE day spa   | 6,012   |
| 106   | The Eastern Peak        | 3,503   |
| 108   | Cajun Steamer           | 2,590   |
| 110   | Jersey Mike's           | 1,605   |
| 112   | Alloy Personal Training | 1,729   |
| 114   | First National Bank     | 3,257   |







| SUITE | TENANT                 | SQ. FT. |
|-------|------------------------|---------|
| 100   | AVAILABLE              | 1,656   |
| 104   | J'on Alan Aveda Salon  | 4,161   |
| 106   | HOTWORX                | 1,703   |
| 108   | Nutrishop              | 1,702   |
| 110   | Tupelo Honey Cafe      | 7,236   |
| 116   | Edward Jones           | 1,038   |
| 118   | New Moon Yoga          | 1,243   |
| 119   | Level 3 Communications | 588     |
| 120   | Clean Juice            | 1,657   |