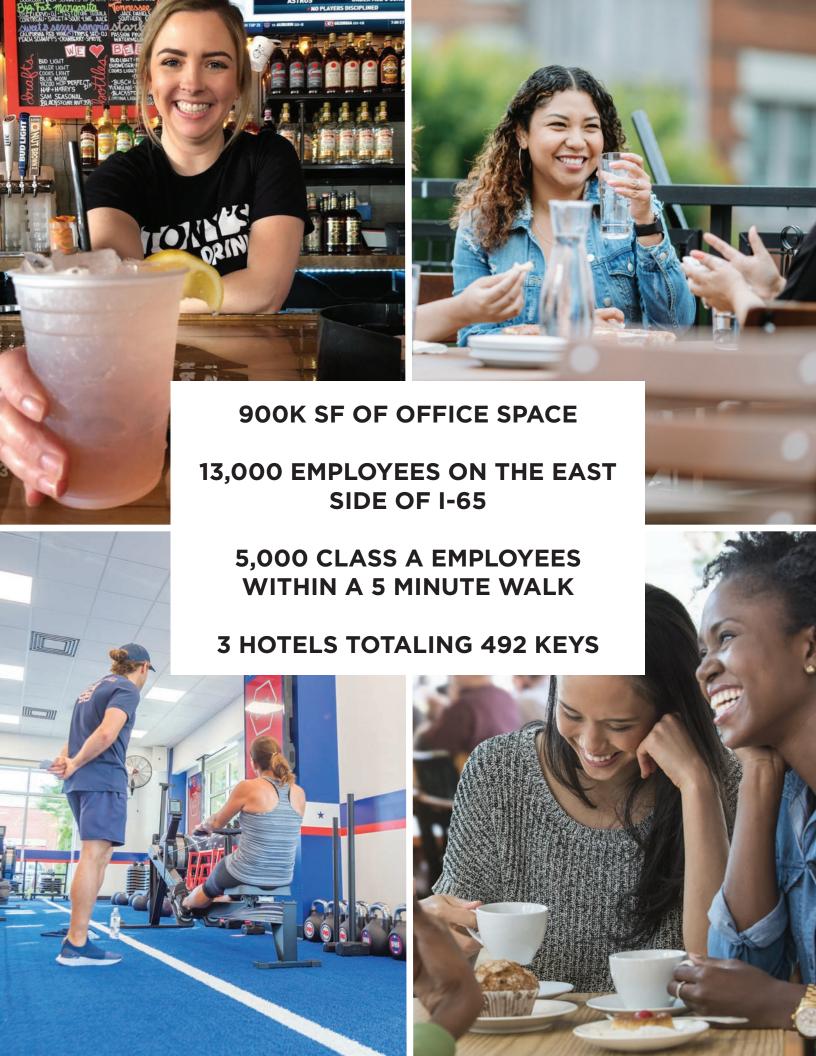

# **PROJECT OVERVIEW RETAIL & RESTAURANTS** ECNY HAY COOL SPRINGS A BOYLE DEVELOPMENT





## A VIBRANT, GROWING COMMUNITY











#### **2023 DEMOGRAPHICS**

|                          | 3 Mile    | 5 Mile    |  |
|--------------------------|-----------|-----------|--|
| Population               |           |           |  |
| 2023 Estimate            | 41,968    | 101,871   |  |
| Total Households         |           |           |  |
| 2023 Estimate            | 16,820    | 38,636    |  |
| Average Household Income |           |           |  |
| 2023 Estimate            | \$163,864 | \$179,330 |  |
| Median Age               |           |           |  |
|                          | 38.8      | 40.7      |  |
| Traffic Count            |           |           |  |
| I-65                     | 135,534   |           |  |
| Daily Visits             | 3,862     |           |