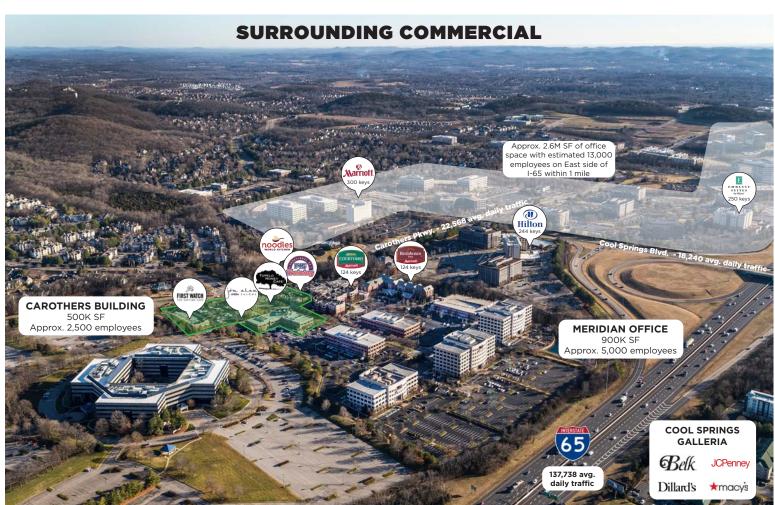

#### **2023 DEMOGRAPHICS**

|                          | 3 Mile    | 5 Mile    |  |
|--------------------------|-----------|-----------|--|
| Population               |           |           |  |
| 2023 Estimate            | 41,968    | 101,871   |  |
| Total Households         |           |           |  |
| 2023 Estimate            | 16,820    | 38,636    |  |
| Average Household Income |           |           |  |
| 2023 Estimate            | \$163,864 | \$179,330 |  |
| Median Age               |           |           |  |
|                          | 38.8      | 40.7      |  |
| Traffic Count            |           |           |  |
| I-65                     | 135,534   |           |  |
| Daily Visits             | 3,862     |           |  |