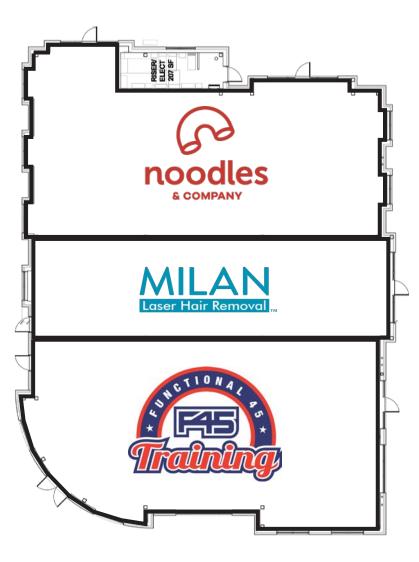

#### 990 MERIDIAN BLVD.

RESTAURANT 1,400-4,700 SQUARE FEET **LEASED** 

| SUITE | TENANT        | SQ. FT. |
|-------|---------------|---------|
| 100   | F-45          | 2,930   |
| 102   | Milan Laser   | 1,605   |
| 104   | Noodles & Co. | 2,603   |