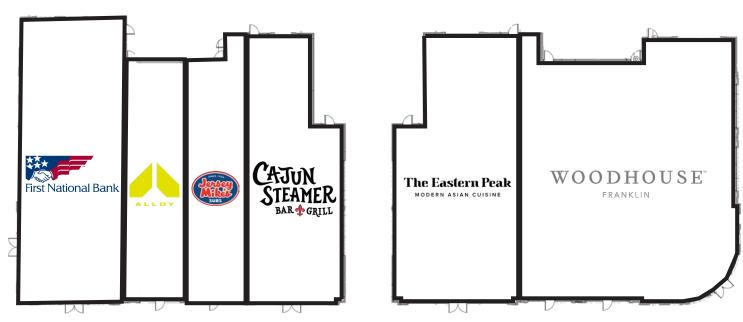

| SUITE | TENANT                  | SQ. FT. |
|-------|-------------------------|---------|
| 100   | THE WOODHOUSE day spa   | 6,012   |
| 106   | The Eastern Peak        | 3,503   |
| 108   | Cajun Steamer           | 2,590   |
| 110   | Jersey Mike's           | 1,605   |
| 112   | Alloy Personal Training | 1,729   |
| 114   | First National Bank     | 3,257   |