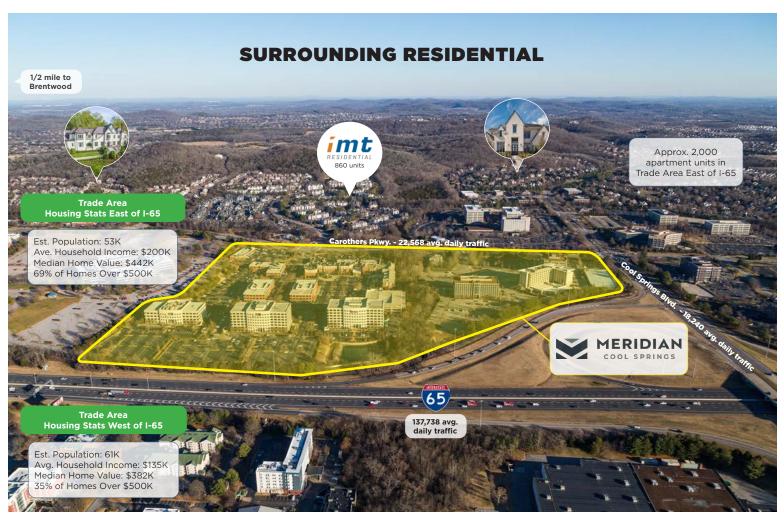

#### **2023 DEMOGRAPHICS**

|                          | 3 Mile    | 5 Mile    |  |
|--------------------------|-----------|-----------|--|
| Population               |           |           |  |
| 2023 Estimate            | 41,968    | 101,871   |  |
| Total Households         |           |           |  |
| 2023 Estimate            | 16,820    | 38,636    |  |
| Average Household Income |           |           |  |
| 2023 Estimate            | \$163,864 | \$179,330 |  |
| Median Age               |           |           |  |
|                          | 38.8      | 40.7      |  |
| Traffic Count            |           |           |  |
| I-65                     | 135,534   |           |  |
| Daily Visits             | 3,862     |           |  |