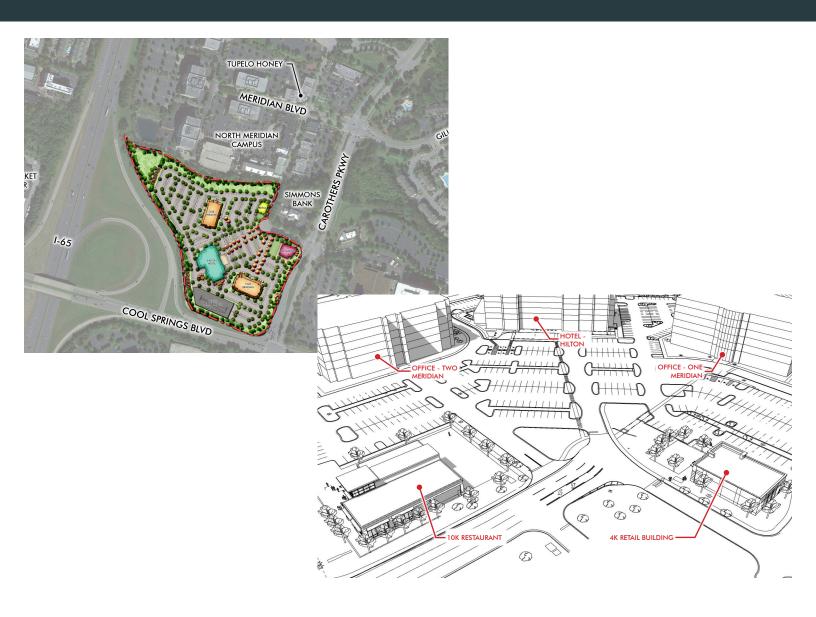

#### **MASTER PLAN**

#### 995 MERIDIAN BLVD.

RETAIL | RESTAURANT **AVAILABLE** 

#### 1000 MERIDIAN BLVD.

RETAIL | RESTAURANT LEASED

#### 1175 MERIDIAN BLVD.

RETAIL | RESTAURANT LEASED

#### 2000 MERIDIAN BLVD.

RETAIL | RESTAURANT AVAILABLE

#### 990 MERIDIAN BLVD.

RESTAURANT 1,400-4,700 SQUARE FEET **LEASED** 