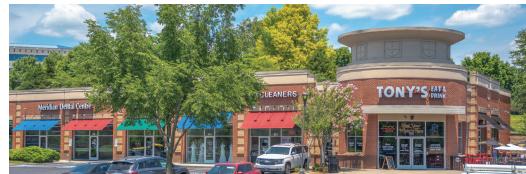

#### 1175 MERIDIAN BLVD.

RETAIL | RESTAURANT LEASED

| SUITE | TENANT                 | SQ. FT. |
|-------|------------------------|---------|
| 100   | Tony's Eat and Drink   | 2,426   |
| 102   | Heritage Cleaners      | 1,390   |
| 104   | Fabulous Frocks        | 1,391   |
| 106   | Peace Eyecare          | 1,438   |
| 108   | Meridian Dental Centre | 2,876   |
| 112   | Noire Nail Salon       | 1,438   |
| 118   | First Watch            | 4,235   |