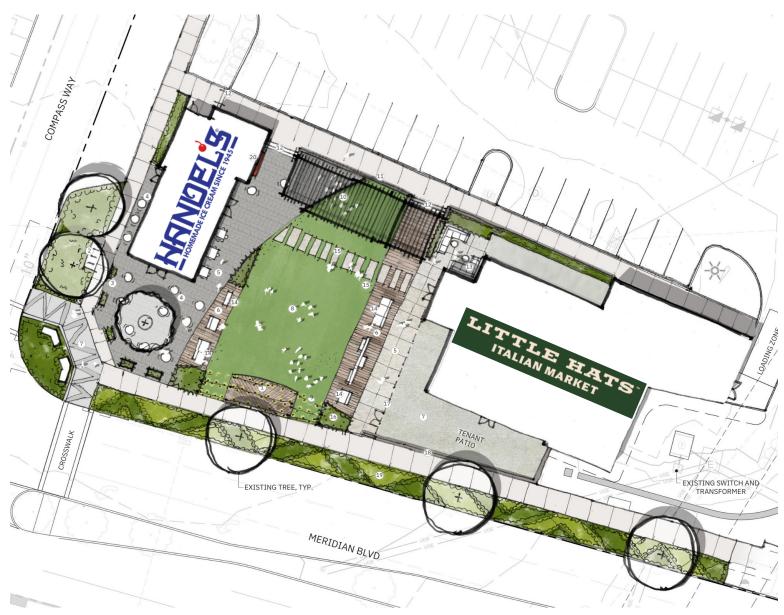

-|---------|
| 100   | THE WOODHOUSE day spa   | 6,012   |
| 106   | The Eastern Peak        | 3,503   |
| 108   | Cajun Steamer           | 2,590   |
| 110   | Jersey Mike's           | 1,605   |
| 112   | Alloy Personal Training | 1,729   |
| 114   | First National Bank     | 3,257   |







| SUITE | TENANT                 | SQ. FT. |
|-------|------------------------|---------|
| 100   | AVAILABLE              | 1,656   |
| 104   | J'on Alan Aveda Salon  | 4,161   |
| 106   | HOTWORX                | 1,703   |
| 108   | Nutrishop              | 1,702   |
| 110   | Tupelo Honey Cafe      | 7,236   |
| 116   | Edward Jones           | 1,038   |
| 118   | New Moon Yoga          | 1,243   |
| 119   | Level 3 Communications | 588     |
| 120   | Clean Juice            | 1,657   |