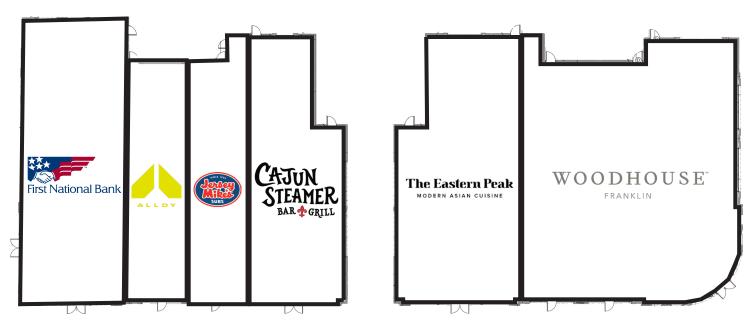

| SUITE | TENANT                  | SQ. FT. |
|-------|-------------------------|---------|
| 100   | THE WOODHOUSE day spa   | 6,012   |
| 106   | The Eastern Peak        | 3,503   |
| 108   | Cajun Steamer           | 2,590   |
| 110   | Jersey Mike's           | 1,605   |
| 112   | Alloy Personal Training | 1,729   |
| 114   | First National Bank     | 3,257   |