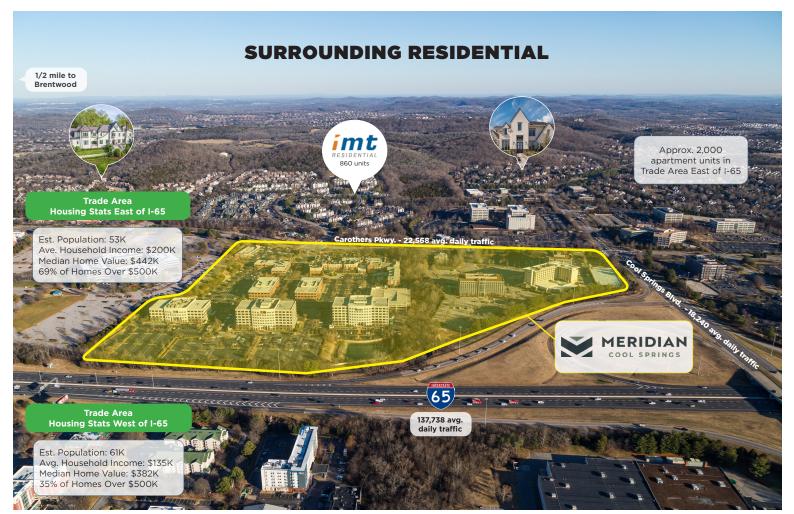

#### **2023 DEMOGRAPHICS**

|                          | 3 Mile    | 5 Mile    |  |
|--------------------------|-----------|-----------|--|
| Population               |           |           |  |
| 2023 Estimate            | 41,968    | 101,871   |  |
| Total Households         |           |           |  |
| 2023 Estimate            | 16,820    | 38,636    |  |
| Average Household Income |           |           |  |
| 2023 Estimate            | \$163,864 | \$179,330 |  |
| Median Age               |           |           |  |
|                          | 38.8      | 40.7      |  |
| Traffic Count            |           |           |  |
| I-65                     | 135,534   |           |  |
| Daily Visits             | 3,862     |           |  |