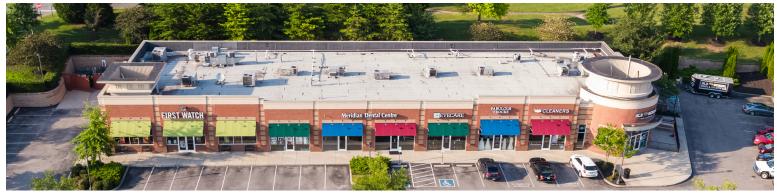

#### 1175 MERIDIAN BLVD.

RETAIL | RESTAURANT LEASED

| SUITE | TENANT                 | SQ. FT. |
|-------|------------------------|---------|
| 100   | Tony's Eat and Drink   | 2,426   |
| 102   | Heritage Cleaners      | 1,390   |
| 104   | Fabulous Frocks        | 1,391   |
| 106   | Peace Eyecare          | 1,438   |
| 108   | Meridian Dental Centre | 2,876   |
| 112   | Noire Nail Salon       | 1,438   |
| 118   | First Watch            | 4,235   |