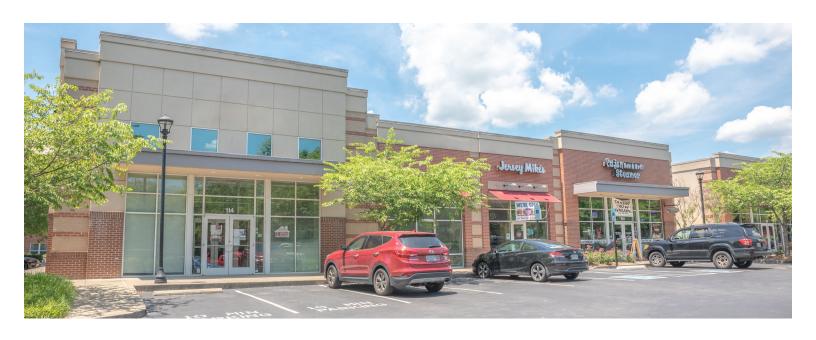

| SUITE | TENANT                  | SQ. FT. |
|-------|-------------------------|---------|
| 100   | THE WOODHOUSE day spa   | 6,012   |
| 106   | The Eastern Peak        | 3,503   |
| 108   | Cajun Steamer           | 2,590   |
| 110   | Jersey Mike's           | 1,605   |
| 112   | Alloy Personal Training | 1,729   |
| 114   | First National Bank     | 3,257   |