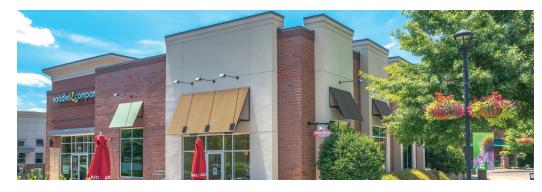

#### 995 MERIDIAN BLVD.

RETAIL | RESTAURANT **AVAILABLE** 

### FUTURE RETAIL & RESTAURANT BUILDINGS

| SUITE | TENANT        | SQ. FT. |
|-------|---------------|---------|
| 100   | AVAILABLE     | 2,930   |
| 102   | Milan Laser   | 1,605   |
| 104   | Noodles & Co. | 2,603   |