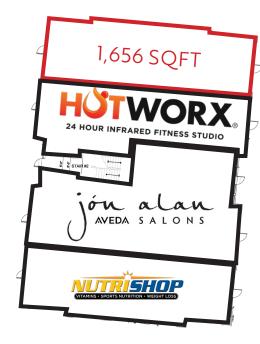

| SUITE | TENANT                 | SQ. FT. |
|-------|------------------------|---------|
| 100   | AVAILABLE              | 1,656   |
| 104   | J'on Alan Aveda Salon  | 4,161   |
| 106   | HOTWORX                | 1,703   |
| 108   | Nutrishop              | 1,702   |
| 110   | Tupelo Honey Cafe      | 7,236   |
| 116   | Edward Jones           | 1,038   |
| 118   | New Moon Yoga          | 1,243   |
| 119   | Level 3 Communications | 588     |
| 120   | Clean Juice            | 1,657   |