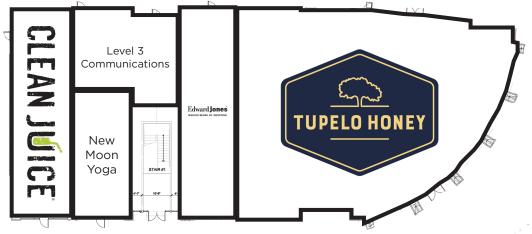

| SUITE | TENANT                 | SQ. FT. |
|-------|------------------------|---------|
| 100   | AVAILABLE              | 1,656   |
| 104   | J'on Alan Aveda Salon  | 4,161   |
| 106   | HOTWORX                | 1,703   |
| 108   | Nutrishop              | 1,702   |
| 110   | Tupelo Honey Cafe      | 7,236   |
| 116   | Edward Jones           | 1,038   |
| 118   | New Moon Yoga          | 1,243   |
| 119   | Level 3 Communications | 588     |
| 120   | Clean Juice            | 1,657   |