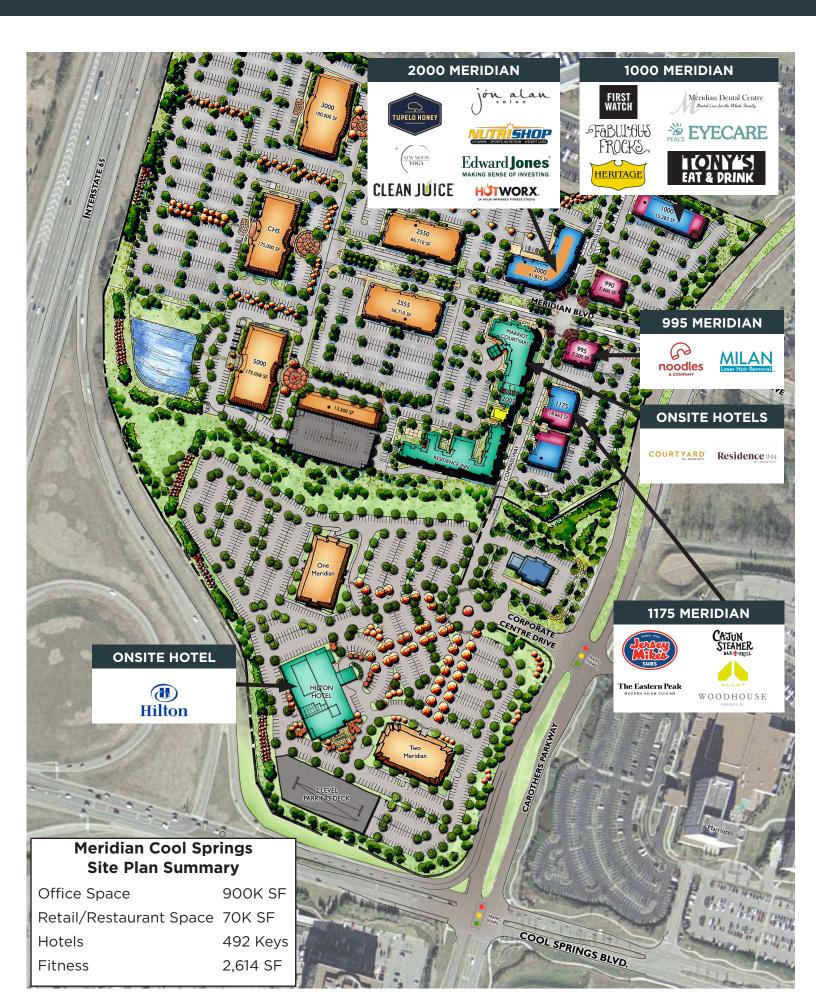

#### **MASTER PLAN**

#### 995 MERIDIAN BLVD.

RETAIL | RESTAURANT **AVAILABLE** 

#### 1000 MERIDIAN BLVD.

RETAIL | RESTAURANT LEASED

#### 1175 MERIDIAN BLVD.

RETAIL | RESTAURANT LEASED

#### 2000 MERIDIAN BLVD.

RETAIL | RESTAURANT AVAILABLE

#### 990 MERIDIAN BLVD.

RESTAURANT 1,400-4,700 SQUARE FEET **LEASED** 

### FUTURE RETAIL & RESTAURANT BUILDINGS

| SUITE | TENANT        | SQ. FT. |
|-------|---------------|---------|
| 100   | AVAILABLE     | 2,930   |
| 102   | Milan Laser   | 1,605   |
| 104   | Noodles & Co. | 2,603   |

| SUITE | TENANT                 | SQ. FT. |
|-------|------------------------|---------|
| 100   | Tony's Eat and Drink   | 2,426   |
| 102   | Heritage Cleaners      | 1,390   |
| 104   | Fabulous Frocks        | 1,391   |
| 106   | Peace Eyecare          | 1,438   |
| 108   | Meridian Dental Centre | 2,876   |
| 112   | Noire Nail Salon       | 1,438   |
| 118   | First Watch            | 4,235   |

| SUITE | TENANT                  | SQ. FT. |
|-------|-------------------------|---------|
| 100   | THE WOODHOUSE day spa   | 6,012   |
| 106   | The Eastern Peak        | 3,503   |
| 108   | Cajun Steamer           | 2,590   |
| 110   | Jersey Mike's           | 1,605   |
| 112   | Alloy Personal Training | 1,729   |
| 114   | First National Bank     | 3,257   |

| SUITE | TENANT                 | SQ. FT. |
|-------|------------------------|---------|
| 100   | AVAILABLE              | 1,656   |
| 104   | J'on Alan Aveda Salon  | 4,161   |
| 106   | HOTWORX                | 1,703   |
| 108   | Nutrishop              | 1,702   |
| 110   | Tupelo Honey Cafe      | 7,236   |
| 116   | Edward Jones           | 1,038   |
| 118   | New Moon Yoga          | 1,243   |
| 119   | Level 3 Communications | 588     |
| 120   | Clean Juice            | 1,657   |