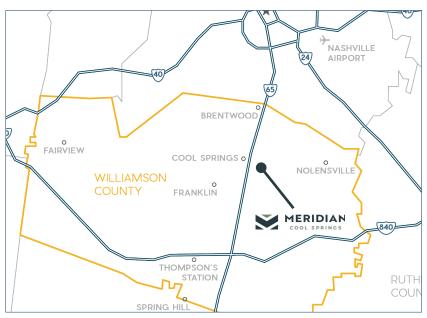

#### A VIBRANT, GROWING COMMUNITY

# Approx. 2,6M SF of office space with estimated 15,000 employees of East aside of 1-55 without make a side of 1-55