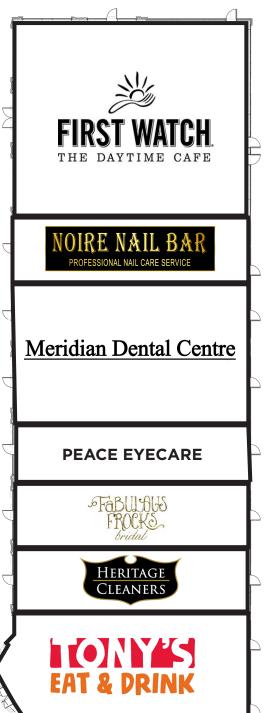

| SUITE | TENANT                 | SQ. FT. |
|-------|------------------------|---------|
| 100   | Tony's Eat and Drink   | 2,426   |
| 102   | Heritage Cleaners      | 1,390   |
| 104   | Fabulous Frocks        | 1,391   |
| 106   | Peace Eyecare          | 1,438   |
| 108   | Meridian Dental Centre | 2,876   |
| 112   | Noire Nail Salon       | 1,438   |
| 118   | First Watch            | 4,235   |