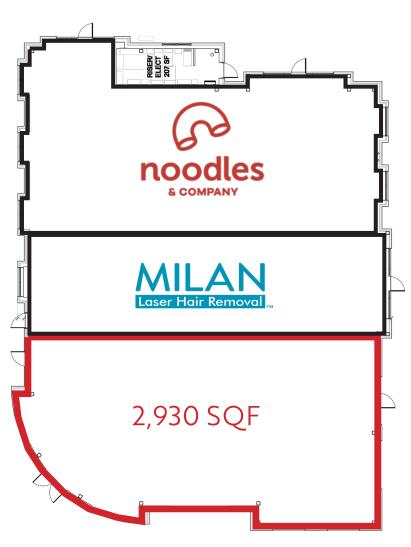

### FUTURE RETAIL & RESTAURANT BUILDINGS

| SUITE | TENANT        | SQ. FT. |
|-------|---------------|---------|
| 100   | AVAILABLE     | 2,930   |
| 102   | Milan Laser   | 1,605   |
| 104   | Noodles & Co. | 2,603   |