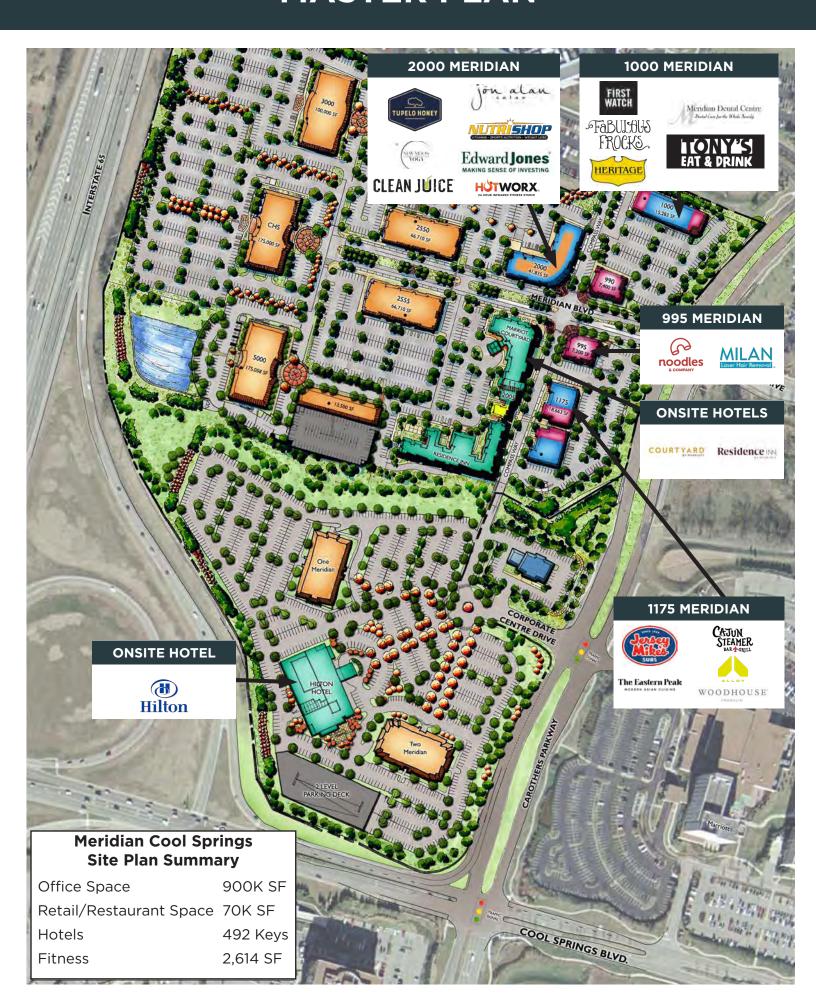

### **MASTER PLAN**

#### 995 MERIDIAN BLVD.

RETAIL | RESTAURANT AVAILABLE

#### 1000 MERIDIAN BLVD.

RETAIL | RESTAURANT

AVAILABLE

#### 1175 MERIDIAN BLVD.

RETAIL | RESTAURANT LEASED

#### 2000 MERIDIAN BLVD.

RETAIL | RESTAURANT AVAILABLE

#### 990 MERIDIAN BLVD.

RESTAURANT 1,400-4,700 SQUARE FEET LEASED

# FUTURE RETAIL & RESTAURANT BUILDINGS

| SUITE | TENANT        | SQ. FT. |
|-------|---------------|---------|
| 100   | AVAILABLE     | 2,930   |
| 102   | Milan Laser   | 1,605   |
| 104   | Noodles & Co. | 2,603   |

| SUITE | TENANT                 | SQ. FT. |
|-------|------------------------|---------|
| 100   | Tony's Eat and Drink   | 2,426   |
| 102   | Heritage Cleaners      | 1,390   |
| 104   | Fabulous Frocks        | 1,391   |
| 106   | AVAILABLE 2/1/25       | 1,438   |
| 108   | Meridian Dental Centre | 2,876   |
| 112   | Noire Nail Salon       | 1,438   |
| 118   | First Watch            | 4,235   |

| SUITE | TENANT                  | SQ. FT. |
|-------|-------------------------|---------|
| 100   | THE WOODHOUSE day spa   | 6,012   |
| 106   | The Eastern Peak        | 3,503   |
| 108   | Cajun Steamer           | 2,590   |
| 110   | Jersey Mike's           | 1,605   |
| 112   | Alloy Personal Training | 1,729   |
| 114   | First National Bank     | 3,257   |

| SUITE | TENANT                 | SQ. FT. |
|-------|------------------------|---------|
| 100   | AVAILABLE              | 1,656   |
| 104   | J'on Alan Aveda Salon  | 4,161   |
| 106   | HOTWORX                | 1,703   |
| 108   | Nutrishop              | 1,702   |
| 110   | Tupelo Honey Cafe      | 7,236   |
| 116   | Edward Jones           | 1,038   |
| 118   | New Moon Yoga          | 1,243   |
| 119   | Level 3 Communications | 588     |
| 120   | Clean Juice            | 1,657   |