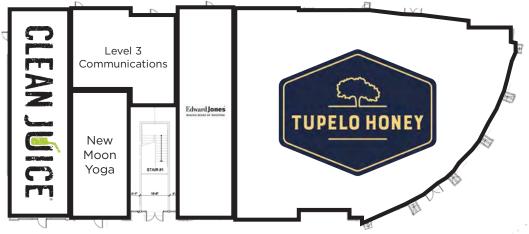

| SUITE | TENANT                 | SQ. FT. |
|-------|------------------------|---------|
| 100   | AVAILABLE              | 1,656   |
| 104   | J'on Alan Aveda Salon  | 4,161   |
| 106   | HOTWORX                | 1,703   |
| 108   | Nutrishop              | 1,702   |
| 110   | Tupelo Honey Cafe      | 7,236   |
| 116   | Edward Jones           | 1,038   |
| 118   | New Moon Yoga          | 1,243   |
| 119   | Level 3 Communications | 588     |
| 120   | Clean Juice            | 1,657   |