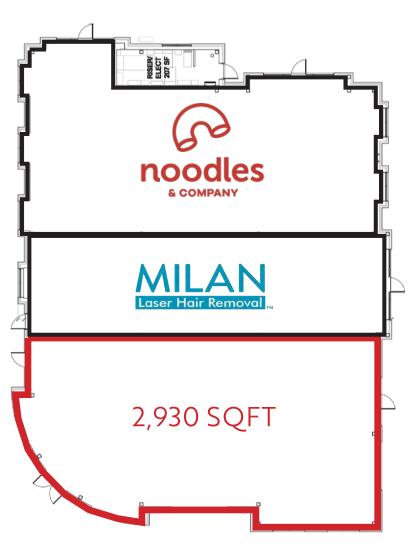

# FUTURE RETAIL & RESTAURANT BUILDINGS

| SUITE | TENANT        | SQ. FT. |
|-------|---------------|---------|
| 100   | AVAILABLE     | 2,930   |
| 102   | Milan Laser   | 1,605   |
| 104   | Noodles & Co. | 2,603   |