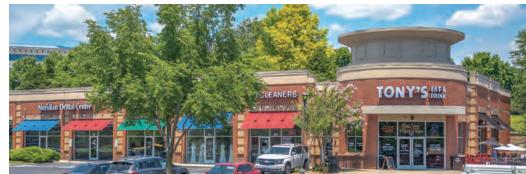

| SUITE | TENANT                 | SQ. FT. |
|-------|------------------------|---------|
| 100   | Tony's Eat and Drink   | 2,426   |
| 102   | Heritage Cleaners      | 1,390   |
| 104   | Fabulous Frocks        | 1,391   |
| 106   | AVAILABLE 2/1/25       | 1,438   |
| 108   | Meridian Dental Centre | 2,876   |
| 112   | Noire Nail Salon       | 1,438   |
| 118   | First Watch            | 4,235   |