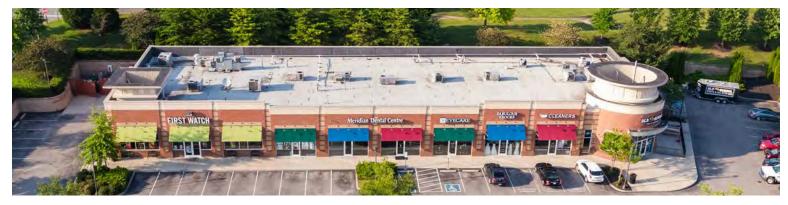

| SUITE | TENANT                 | SQ. FT. |
|-------|------------------------|---------|
| 100   | Tony's Eat and Drink   | 2,426   |
| 102   | Heritage Cleaners      | 1,390   |
| 104   | Fabulous Frocks        | 1,391   |
| 106   | AVAILABLE 2/1/25       | 1,438   |
| 108   | Meridian Dental Centre | 2,876   |
| 112   | Noire Nail Salon       | 1,438   |
| 118   | First Watch            | 4,235   |