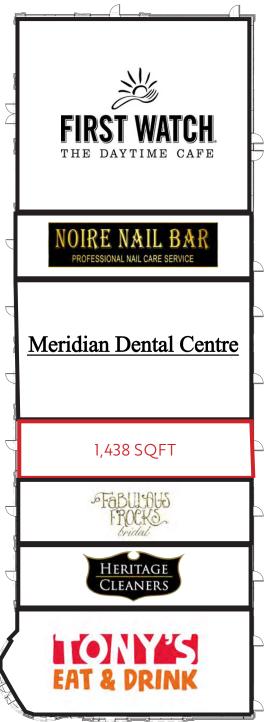

| SUITE | TENANT                 | SQ. FT. |
|-------|------------------------|---------|
| 100   | Tony's Eat and Drink   | 2,426   |
| 102   | Heritage Cleaners      | 1,390   |
| 104   | Fabulous Frocks        | 1,391   |
| 106   | AVAILABLE 2/1/25       | 1,438   |
| 108   | Meridian Dental Centre | 2,876   |
| 112   | Noire Nail Salon       | 1,438   |
| 118   | First Watch            | 4,235   |