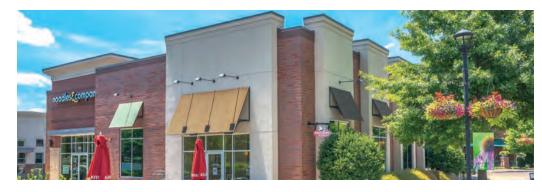

# FUTURE RETAIL & RESTAURANT BUILDINGS

| SUITE | TENANT        | SQ. FT. |
|-------|---------------|---------|
| 100   | AVAILABLE     | 2,930   |
| 102   | Milan Laser   | 1,605   |
| 104   | Noodles & Co. | 2,603   |