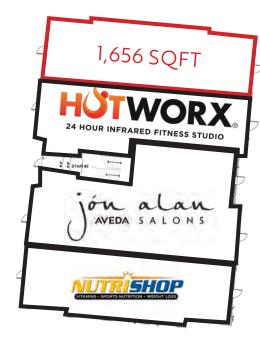

| SUITE | TENANT                 | SQ. FT. |
|-------|------------------------|---------|
| 100   | AVAILABLE              | 1,656   |
| 104   | J'on Alan Aveda Salon  | 4,161   |
| 106   | HOTWORX                | 1,703   |
| 108   | Nutrishop              | 1,702   |
| 110   | Tupelo Honey Cafe      | 7,236   |
| 116   | Edward Jones           | 1,038   |
| 118   | New Moon Yoga          | 1,243   |
| 119   | Level 3 Communications | 588     |
| 120   | Clean Juice            | 1,657   |