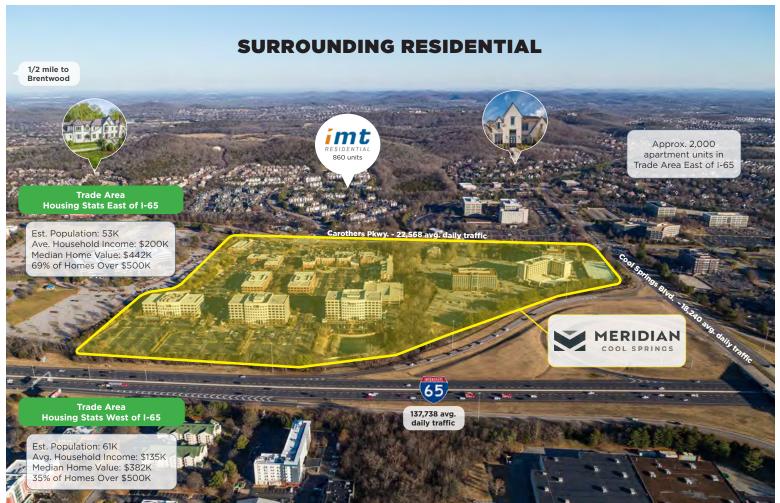

#### **2024 DEMOGRAPHICS**

|                          | 3 Mile    | 5 Mile    |  |
|--------------------------|-----------|-----------|--|
| Population               |           |           |  |
| 2024 Estimate            | 41,946    | 101,470   |  |
| Total Households         |           |           |  |
| 2024 Estimate            | 17,917    | 40,178    |  |
| Average Household Income |           |           |  |
| 2024 Estimate            | \$165,830 | \$193,234 |  |
| Median Age               |           |           |  |
|                          | 38.3      | 40.7      |  |
| Traffic Count            |           |           |  |
| I-65                     | 141,708   |           |  |
| Daily Visits             | 4,205     |           |  |