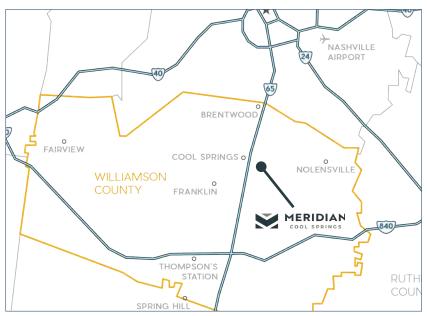

## A VIBRANT, GROWING COMMUNITY

#### **2024 DEMOGRAPHICS**

|                          | 3 Mile    | 5 Mile    |  |
|--------------------------|-----------|-----------|--|
| Population               |           |           |  |
| 2024 Estimate            | 41,946    | 101,470   |  |
| Total Households         |           |           |  |
| 2024 Estimate            | 17,917    | 40,178    |  |
| Average Household Income |           |           |  |
| 2024 Estimate            | \$165,830 | \$193,234 |  |
| Median Age               |           |           |  |
|                          | 38.3      | 40.7      |  |
| Traffic Count            |           |           |  |
| I-65                     | 141,708   |           |  |
| Daily Visits             | 4,205     |           |  |