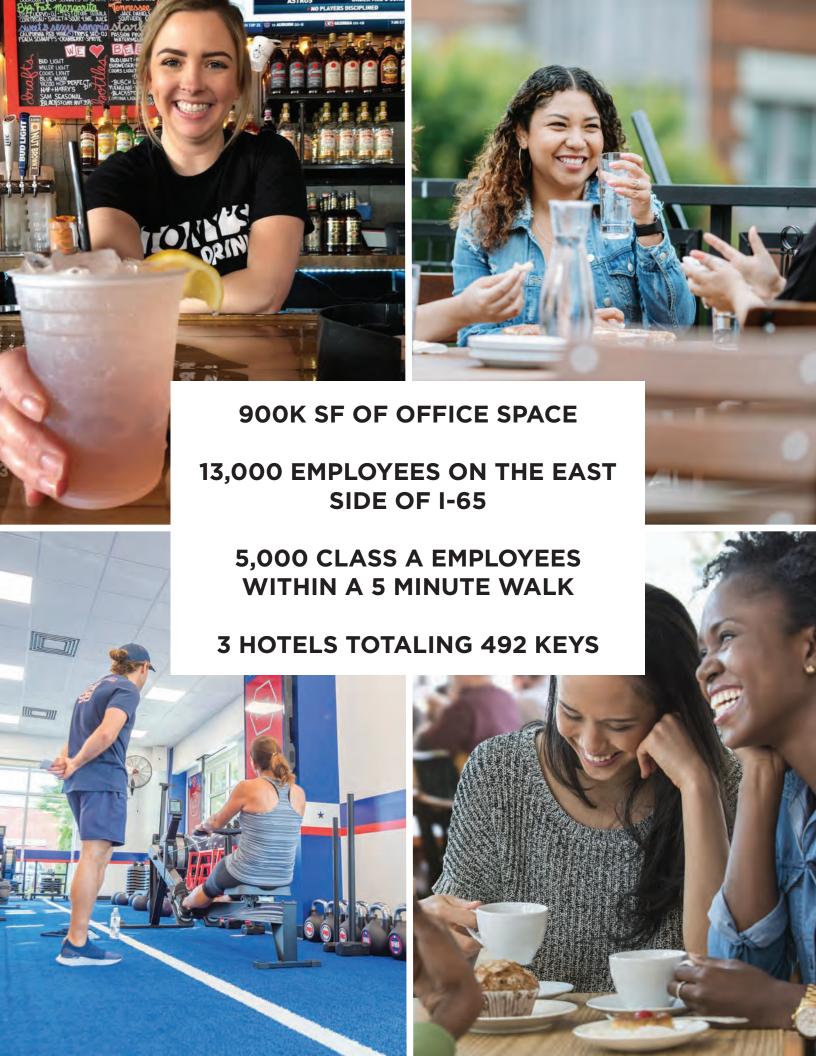

# **PROJECT OVERVIEW RETAIL & RESTAURANTS** FONY HATE COOL SPRINGS A BOYLE DEVELOPMENT





## A VIBRANT, GROWING COMMUNITY











#### **2024 DEMOGRAPHICS**

|                          | 3 Mile    | 5 Mile    |  |
|--------------------------|-----------|-----------|--|
| Population               |           |           |  |
| 2024 Estimate            | 41,946    | 101,470   |  |
| Total Households         |           |           |  |
| 2024 Estimate            | 17,917    | 40,178    |  |
| Average Household Income |           |           |  |
| 2024 Estimate            | \$165,830 | \$193,234 |  |
| Median Age               |           |           |  |
|                          | 38.3      | 40.7      |  |
| Traffic Count            |           |           |  |
| I-65                     | 141,708   |           |  |
| Daily Visits             | 4,205     |           |