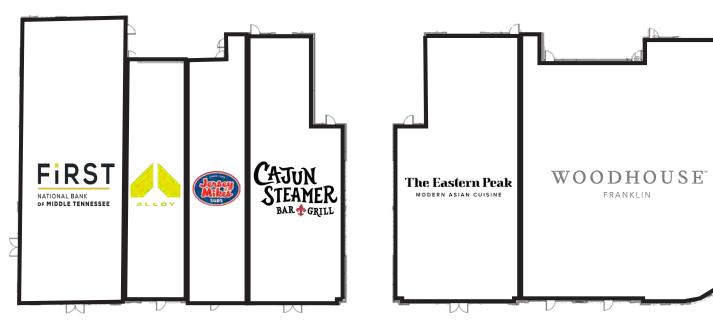

| SUITE | TENANT                  | SQ. FT. |
|-------|-------------------------|---------|
| 100   | THE WOODHOUSE day spa   | 6,012   |
| 106   | The Eastern Peak        | 3,503   |
| 108   | Cajun Steamer           | 2,590   |
| 110   | Jersey Mike's           | 1,605   |
| 112   | Alloy Personal Training | 1,729   |
| 114   | First National Bank     | 3,257   |