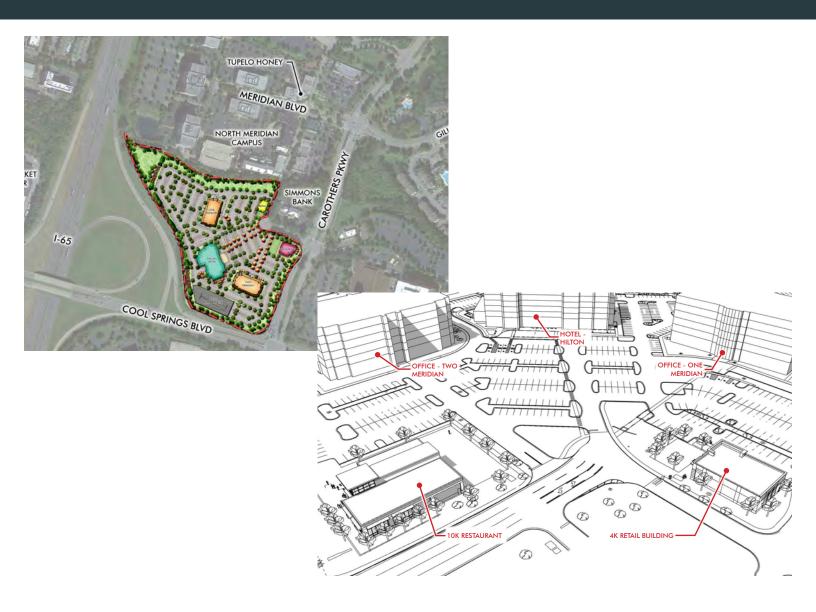

### **MASTER PLAN**

#### 995 MERIDIAN BLVD.

RETAIL | RESTAURANT AVAILABLE

#### 1000 MERIDIAN BLVD.

RETAIL | RESTAURANT

AVAILABLE

#### 1175 MERIDIAN BLVD.

RETAIL | RESTAURANT LEASED

#### 2000 MERIDIAN BLVD.

RETAIL | RESTAURANT AVAILABLE

#### 990 MERIDIAN BLVD.

RESTAURANT 1,400-4,700 SQUARE FEET LEASED