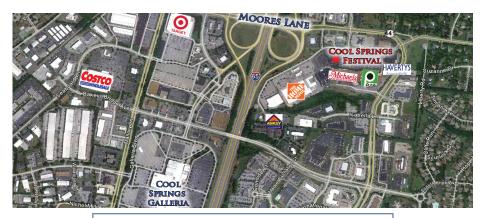

## RETAIL SPACE FOR LEASE

Cool Springs Festival • 8105 Moores Lane • Brentwood, TN 37027

## MARKET OVERVIEW

- Cool Springs is the dominant retail trade area for the entire region.
- Williamson County is ranked within top 10 wealthiest county in the country.
- Proven stable shopping center with historically low turnover and long tenant tenure (Most anchor tenants present for over 20 years).
- Consistent high retail sales per square foot for anchor and shop tenants.
- 3.1 million visitors to the shopping center per year.
- Interstate visibility with immediate access off of I-65 off ramp.