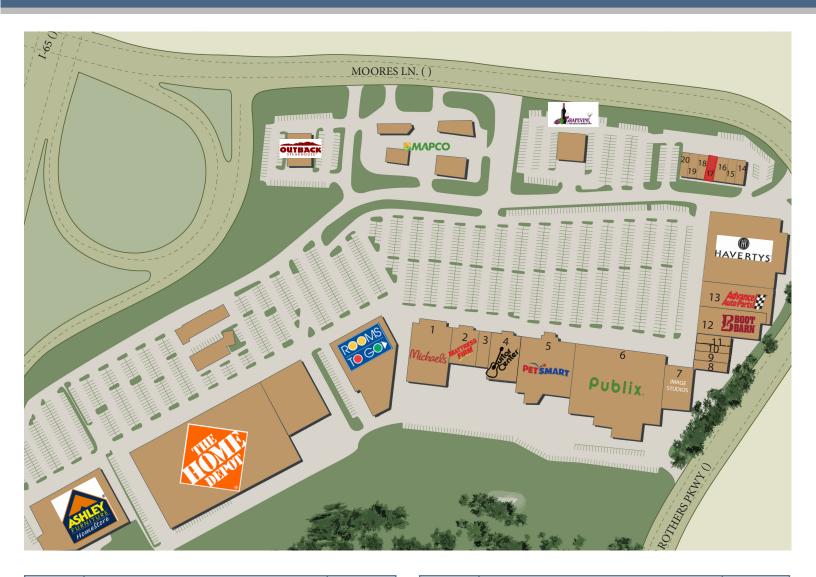

## RETAIL SPACE FOR LEASE

Cool Springs Festival • 8105 Moores Lane • Brentwood, TN 37027

| SUITE | TENANT               | SQ. FT. |
|-------|----------------------|---------|
| 1     | MICHAEL'S            | 19,350  |
| 2     | MATTRESS FIRM        | 8,000   |
| 3     | JASMINE THAI & SUSHI | 2,727   |
| 4     | GUITAR CENTER        | 12,019  |
| 5     | PETSMART             | 26,408  |
| 6     | PUBLIX               | 54,380  |
| 7     | IMAGE STUDIOS        | 10,000  |
| 8     | HOLLYWOOD NAILS      | 1,600   |
| 9     | R&S FLOORING         | 2,400   |
| 10    | NASHCARDS            | 2,400   |

| SUITE | TENANT                   | SQ. FT. |
|-------|--------------------------|---------|
| 11    | PRIME IV HYDRATION       | 1,700   |
| 12    | BOOT BARN                | 12,016  |
| 13    | ADVANCE AUTO PARTS       | 13,185  |
| 14    | NEW BRAND CLEANERS       | 1,200   |
| 15    | FUJI JAPANESE RESTAURANT | 1,875   |
| 16    | WAX THE CITY             | 1,741   |
| 17    | AVAILABLE                | 1,915   |
| 18    | GREAT CLIPS              | 1,200   |
| 19    | DICKEY'S BARBECUE PIT    | 1,600   |
| 20    | VISIONWORKS              | 4,505   |