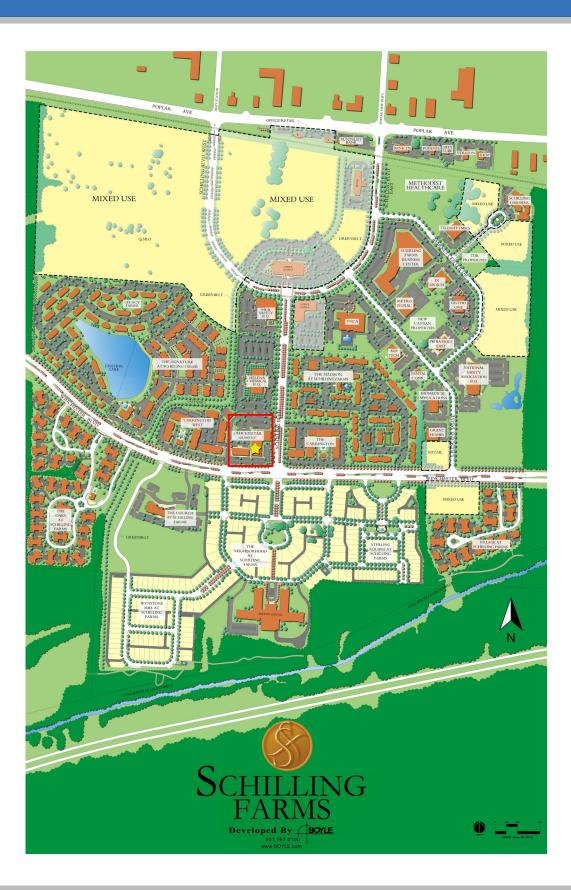

Call for details

- Part of the 443-acre master planned Schilling Farms Community
- Office component of the 50,000 SF mixed-use building
- Schilling Farms neighbors include Helena Agri-Enterprises, LLC., MCR Safety HQ, Juice Plus HQ, Schilling Farms Middle School, YMCA, Rainbow Child Care Center, Schilling Farms Business Center, and banks and medical offices