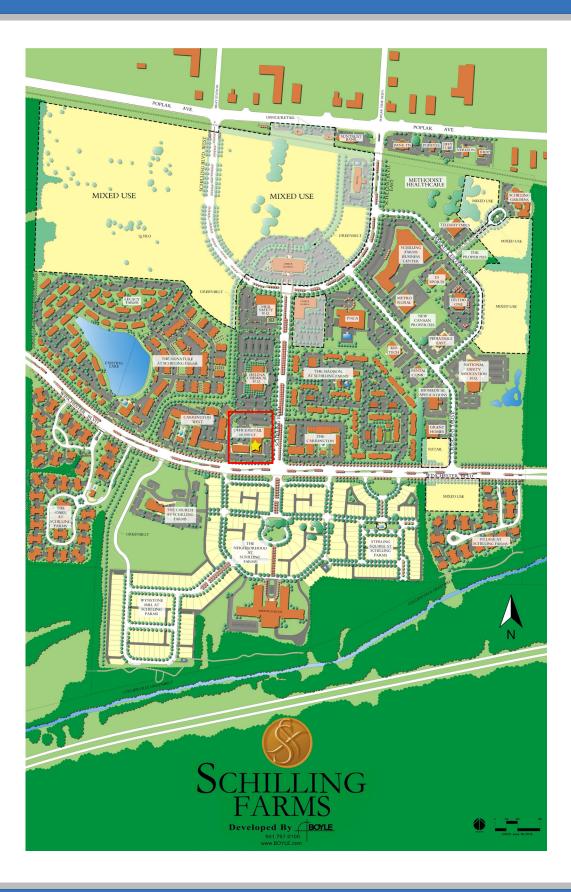

- Part of the 443-acre master planned Schilling Farms Community
- 3,571 RSF of ground floor space available
- Office component of the new 50,000 SF mixed-use building
- Schilling Farms neighbors include Helena Agri-Enterprises, LLC., MCR Safety HQ, Juice Plus HQ, Schilling Farms Middle School, YMCA, Rainbow Child Care Center, Schilling Farms Business Center, and banks and medical offices