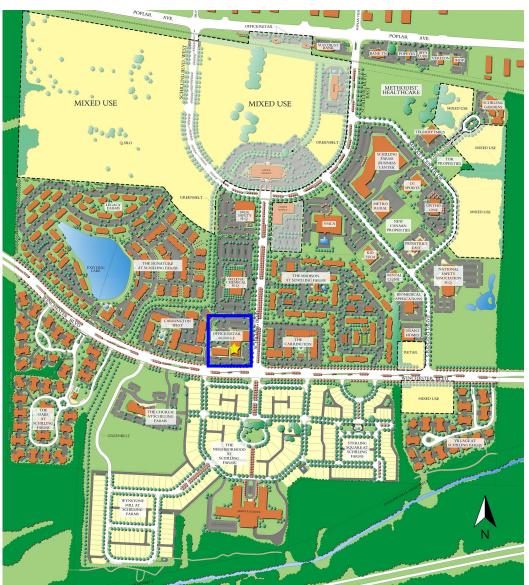

## Location Collierville, TN

**Property-type** *Retail* 

**Transaction** For Lease

**Available SF** 1,200 - 3,500 SF

**Price** Call for details

- Part of the 443-acre master planned Schilling Farms Community
- Up to 5,000 SF of corner retail space
- Walkable neighborhood
- Part of the new 50,000 SF mixed-use building
- Schilling Farms neighbors include Helena Agri-Enterprises, LLC, MCR Safety HQ, Juice Plus HQ, Schilling Farms Middle School, YMCA, Rainbow Child Care Center, Schilling Farms Business Center, banks and medical offices, Cheffie's Cafe, Burn Boot Camp, Pure Nails & Salon, Merle Norman, and Mueller Industries HQ.