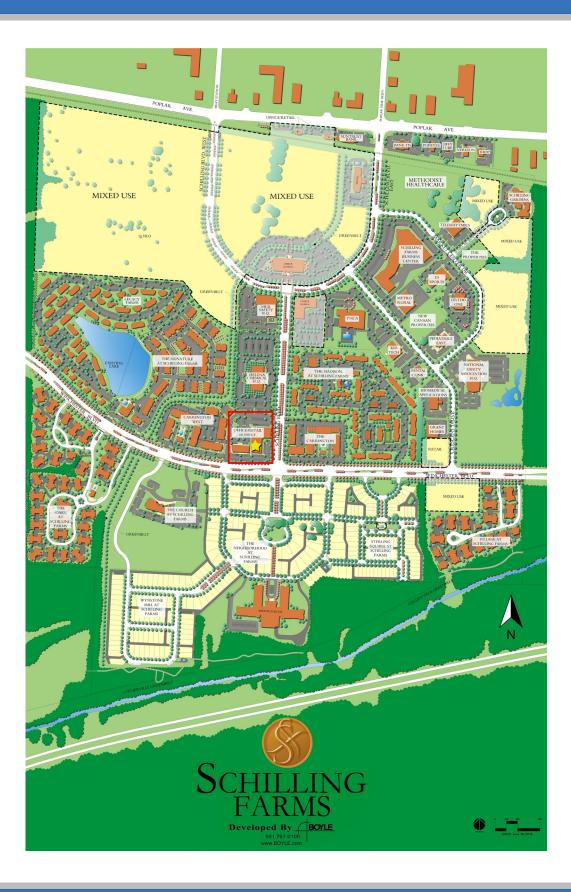

### **Price**

Call for details

- Part of the 443-acre master planned Schilling Farms Community
- 6,400 RSF of ground floor space available
- Office component of the 50,000 SF mixed-use building
- Schilling Farms neighbors include Helena Agri-Enterprises, LLC., MCR Safety HQ, Juice Plus HQ, Schilling Farms Middle School, YMCA, Rainbow Child Care Center, Schilling Farms Business Center, and banks and medical offices