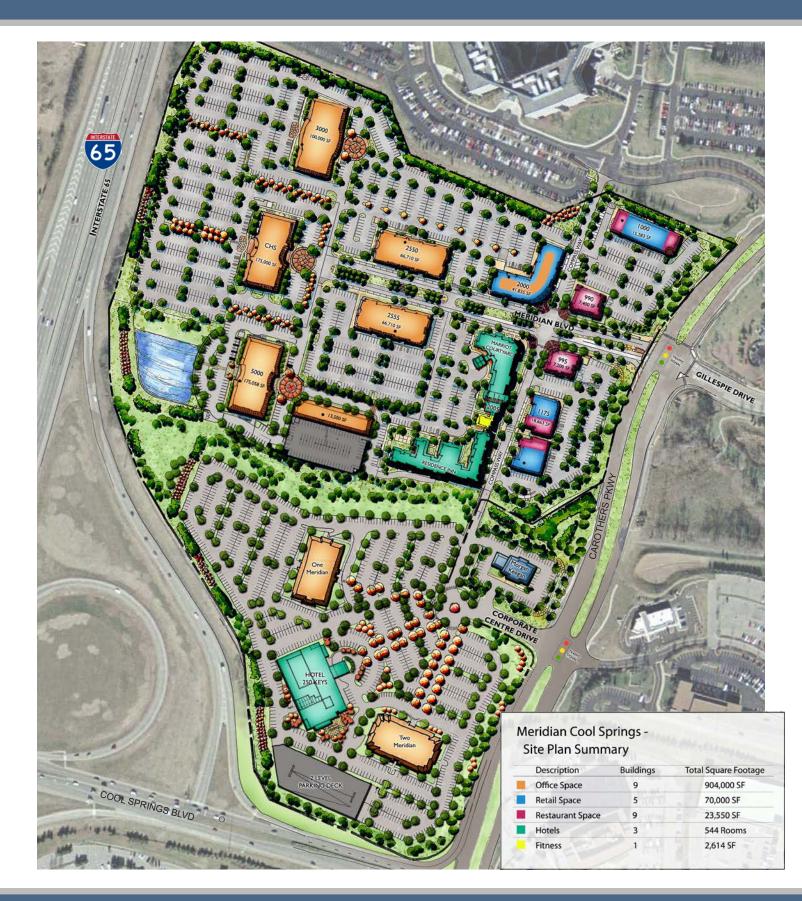

#### **MERIDIAN COOL SPRINGS CAMPUS**

- > Vibrant, pedestrian-friendly mixed-use community.
- > 904,000 SF of office space in 8 buildings.
- > 93,000 SF of retail and restaurant space.
- > 3 hotels on site.