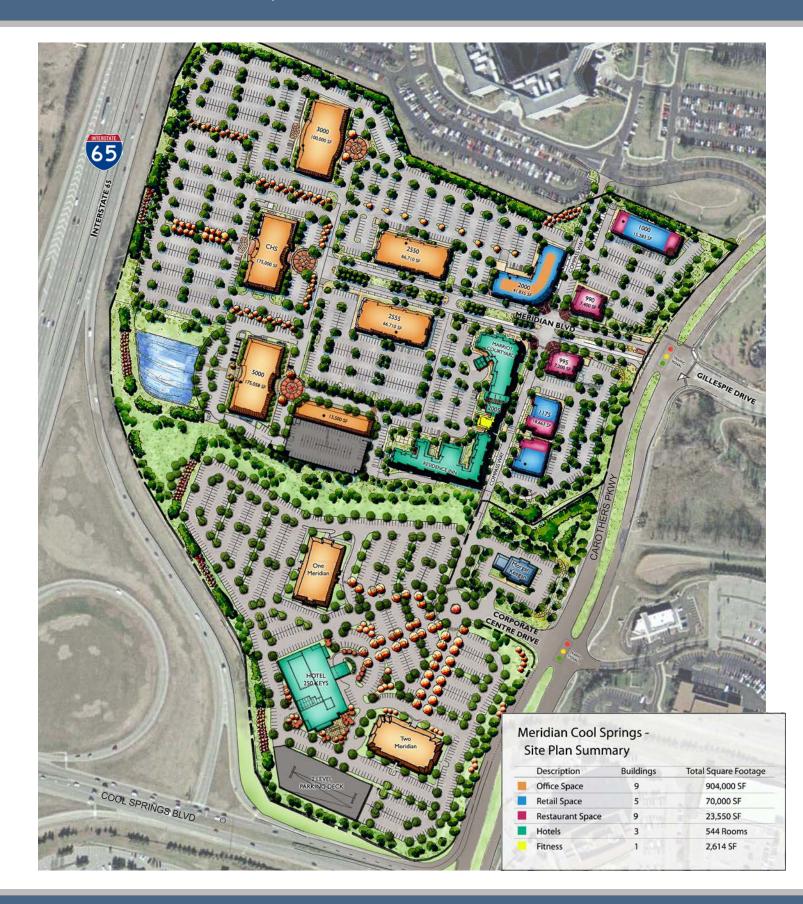

#### MERIDIAN COOL SPRINGS CAMPUS

- > Vibrant, pedestrian-friendly mixed-use community.
- > 904,000 SF of office space in 8 buildings.
- > 93,000 SF of retail and restaurant space.
- > 3 hotels on site.