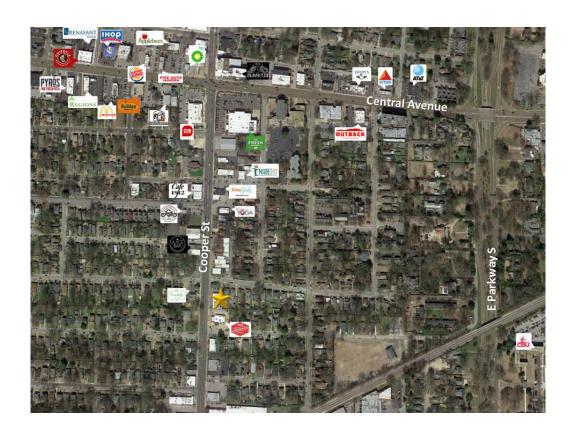

#### **NEIGHBORING TENANTS**

- CycleBar
- Hattie B's
- I Love Juice Bar
- Muddy's Bake Shop
- Urban Outfitters
- Railgarten
- Slider Inn

| D .    | em |    |       | 1  |    |    |
|--------|----|----|-------|----|----|----|
| 11 3 6 | m  | no | ra    | nı | 71 | re |
| -      | _  | US | JI CA | w  |    |    |