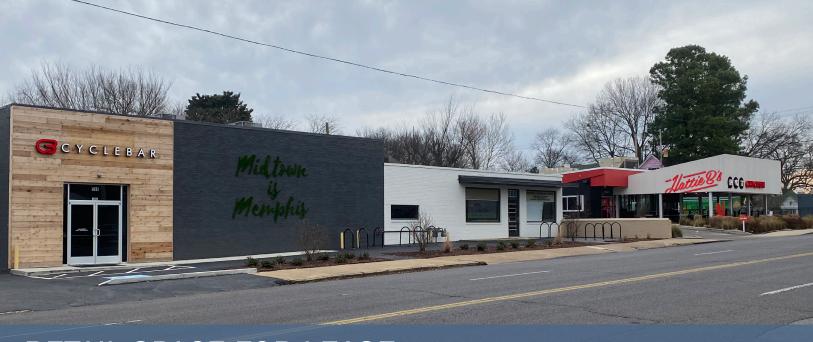

# RETAIL SPACE FOR LEASE

588 S. Cooper Street • Memphis, Tennessee, 38104

JONATHAN AUR

PH: 901-766-4216

JAUR@BOYLE.COM

#### **NEIGHBORING TENANTS**

- CycleBar
- Hattie B's
- I Love Juice Bar
- Muddy's Bake Shop
- Urban Outfitters
- Railgarten
- Slider Inn

| D .    | em |    |       | 1  |    |    |
|--------|----|----|-------|----|----|----|
| 11 3 6 | m  | no | ra    | nı | 71 | re |
| -      | _  | US | JI CA | w  |    |    |