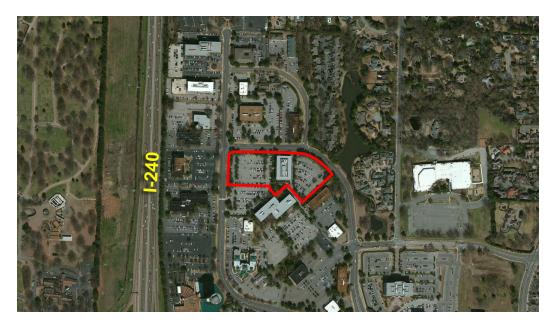

#### **Amenities Include**

card access

major entrances on two sides of the building

flexible floor plate

lobby entrances at the east and west sides

newly renovated public areas

- Part of the 204-acre office park conveniently located in Ridgeway Center at Poplar and I-240, offering more than one million square feet of space.
- Close proximity to hotels, restaurants, shopping, banks, physicians' offices, movie theater, church, and schools.
- Convenient access to I-240, Nonconnah Parkway and East Memphis.
- Locally owned and managed by Boyle Investment Company.
- East Memphis submarket.