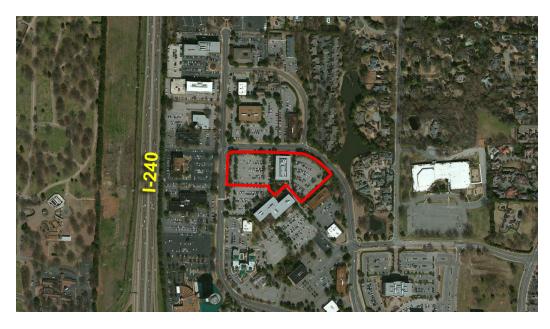

## **Amenities Include**

card access

flexible floor plate

lobby entrances at the east and west sides of building

ample parking

- Part of the 204-acre Ridgeway Center office park conveniently located at Poplar Avenue and I-240 in east Memphis offering controlled ingress/egress along Poplar Avenue.
- Close proximity to hotels, restaurants, banks, schools, shopping, etc.
- Easy access to the Poplar Avenue and I-240 interchange and 385SR. The epicenter to all major areas of Memphis including the airport, downtown, Germantown, Bartlett, Collierville and Desoto County.
- Locally developed, owned, leased and managed by Boyle Investment Company.