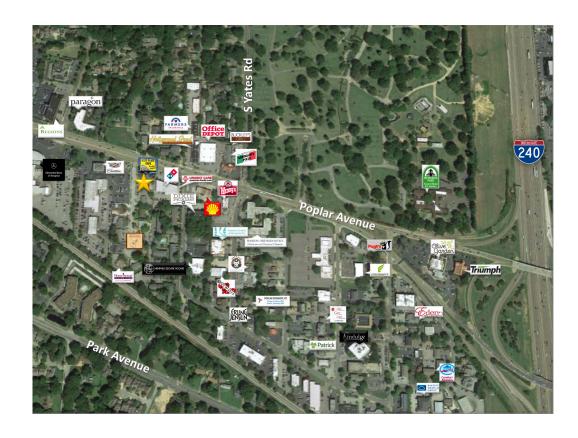

## RETAIL SPACE FOR LEASE

Poplar Ave and Reddoch Cove • 948 Reddoch Cove, Memphis, TN 38119

JONATHAN AUR

PH: 901-766-4216

JAUR@BOYLE.COM

Location

Memphis, TN

**Property-type** 

## **TRAFFIC COUNTS ADT**

Traffic Count 2016 43,648