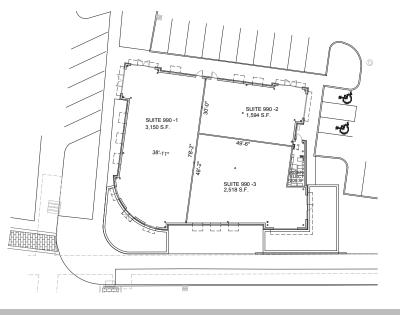

67

#### **MERIDIAN HIGHLIGHTS**

- Intersection of I-65/Cool Springs Blvd.
- Meridian Cool Springs is a vibrant, pedestrian friendly, mixed-use community with retail and restaurants: *Tupelo Honey Cafe, First Watch, Noodles & Co., Cajun Steamer, L&L Hawaiian BBQ, Jersey Mike's, Jon Alan Salon, Heritage Cleaners, BB&T Bank, Woodhouse Day Spa*
- 1 million SF office space on-site.
- Estimated 5,000 Class-A office employees within a 5 minute walking distance.
- 13,000 employees within 1-Mile on the east side of I-65.
- 3 hotels on-site with 544 rooms.

#### **GRANT KINNETT**

PH: 615-550-5582 GKINNETT@BOYLE.COM

#### **MOLLY MARCUM**

BOYLE

PH: 615-550-8691 MMARCUM@BOYLE.COM Meridian Cool Springs is a vibrant, pedestrian friendly, mixed-use community with high visibility and easy access.





# **RETAIL SPACE FOR LEASE**

990 Meridian Blvd • Franklin, TN 37067

| 2020 DEMOGRAPHICS        |           |           |
|--------------------------|-----------|-----------|
|                          | 3 Mile    | 5 Mile    |
| Population               |           |           |
| 2020 Estimate            | 40,180    | 96,842    |
| Total Households         |           |           |
| 2020 Estimate            | 16,540    | 37,622    |
| Average Household Income |           |           |
| 2020 Estimate            | \$134,772 | \$152,951 |
| Median Age               |           |           |
|                          | 37.4      | 39.7      |
| Traffic Count            |           |           |
| Carothers                | 25,784    |           |
| Cool Springs             | 40,231