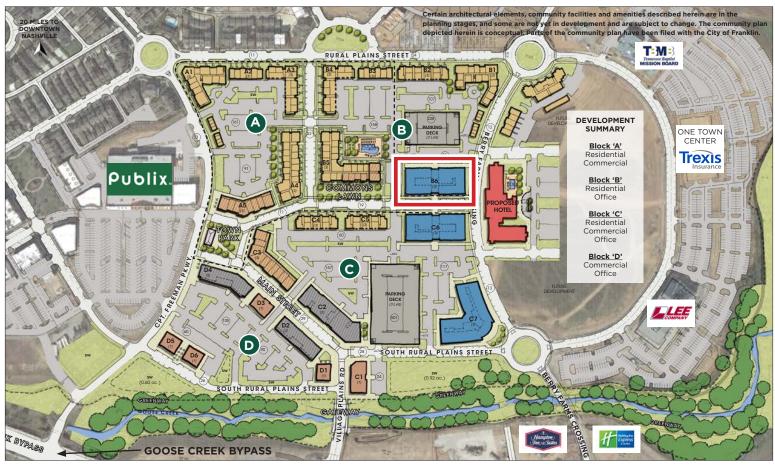

### 44,000 SF · AVAILABLE FOR PRE-LEASE

Berry Farms is a 600-acre master planned, mixed use project conveniently located at the I-65 / Peytonsville Road interchange in Franklin, Tenn. Upon completion, Berry Farms has a total projection of 3 million square feet of office space, 1.8 million square feet of retail and 1,100 residential units.