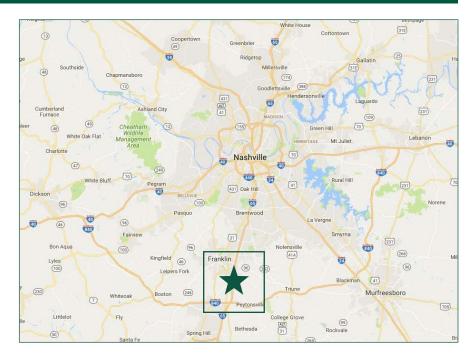

#### **ACCESSIBILITY**

Immediate access to I-65.

### 44,000 SF · AVAILABLE FOR PRE-LEASE

Berry Farms is a 600-acre master planned, mixed use project conveniently located at the I-65 / Peytonsville Road interchange in Franklin, Tenn. Upon completion, Berry Farms has a total projection of 3 million square feet of office space, 1.8 million square feet of retail and 1,100 residential units.