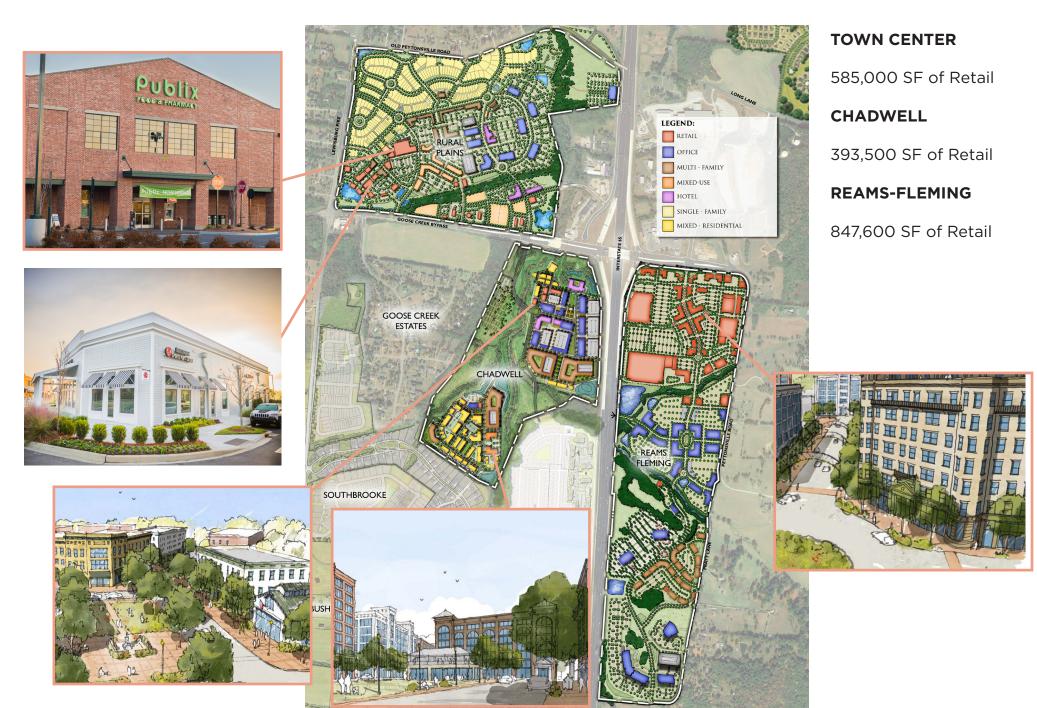

The Berry Farms master planned development contains 3 distinct commercial districts:

Town Center Chadwell Reams-Fleming

#### TOWN CENTER MASTER PLAN

#### **1.8 M SF RETAIL & RESTAURANTS**

ST0

#### **RETAIL & RESTAURANTS - 1.8 MILLION SF**

#### **3 M SF CLASS A OFFICE**

#### **OFFICE - 3 MILLION SF**

**TOWN CENTER** 