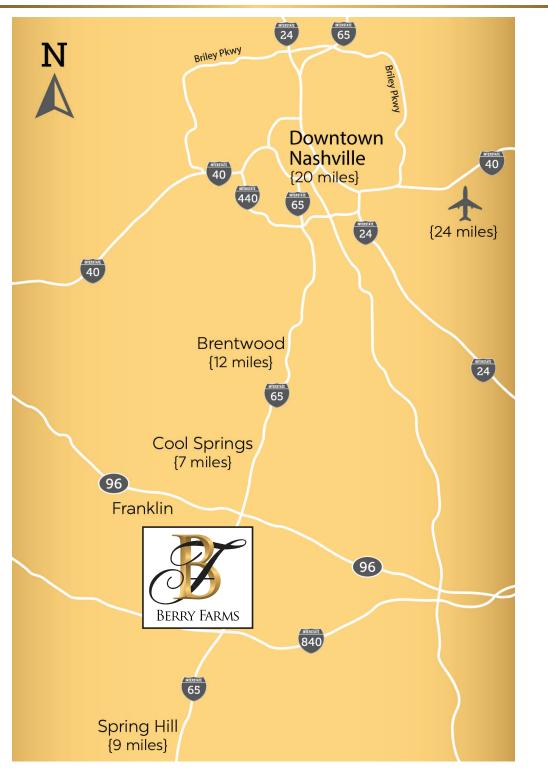

### Welcome to BERRY FARMS

Berry Farms is a master planned community and the Southern Gateway to Franklin, Tennessee in the heart of Williamson County, one of the nation's fastest-growing, most affluent counties. Conveniently located at the Interstate 65 / Peytonsville Road (Goose Creek Bypass)
Interchange, Berry Farms is within close proximity to both a major metropolitan area and protected natural areas, such as the Natchez Trace Parkway.
Berry Farms is strategically situated for easy access and growth.

2 minutes to 840 Interchange 5 minutes to Cool Springs 10 minutes to Historic Downtown Franklin 20 minutes to Downtown Nashville 25 minutes to Vanderbilt University 30 minutes to Nashville International Airport 35 minutes to Murfreesboro