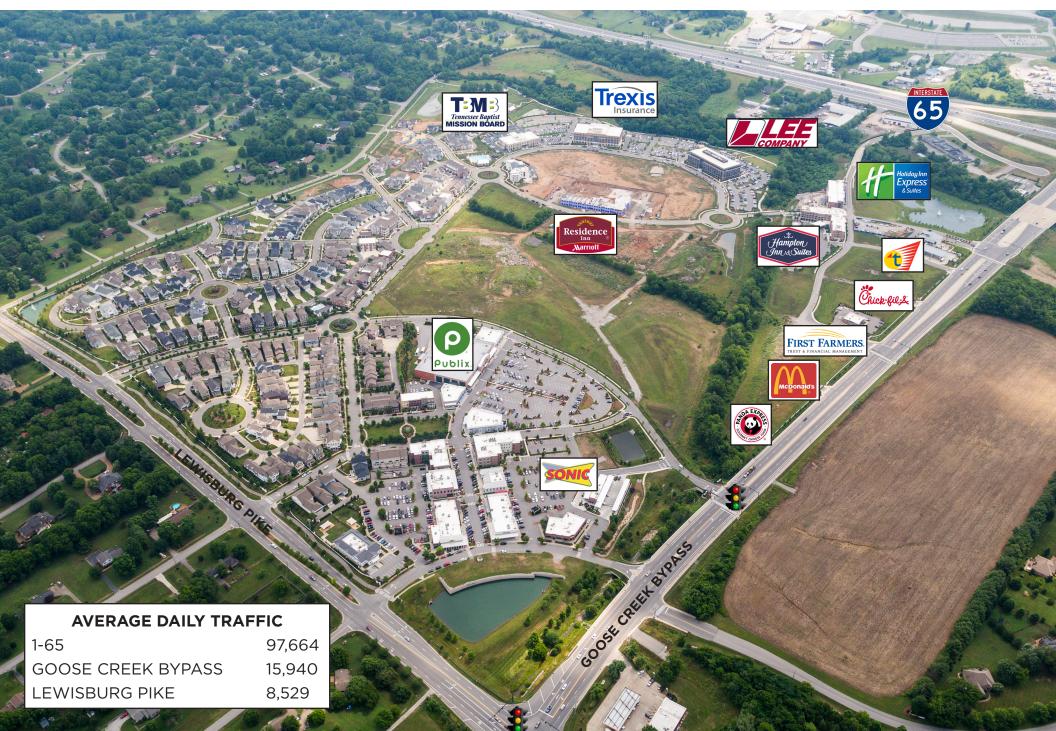

s)
Interchange, Berry Farms is within close proximity to both a major metropolitan area and protected natural areas, such as the Natchez Trace Parkway.
Berry Farms is strategically situated for easy access and growth.

2 minutes to 840 Interchange 5 minutes to Cool Springs 10 minutes to Historic Downtown Franklin 20 minutes to Downtown Nashville 25 minutes to Vanderbilt University 30 minutes to Nashville International Airport 35 minutes to Murfreesboro

# *Entitlements equate to 80% of the original Cool Springs.*





#### 600-ACRE MIXED-USE COMMUNITY







#### 1,100 RESIDENTIAL UNITS







HILL





#### **1.8 M SF RETAIL & RESTAURANTS**



ST0



#### **RETAIL & RESTAURANTS - 1.8 MILLION SF**







#### **3 M SF CLASS A OFFICE**



#### **OFFICE - 3 MILLION SF**



**TOWN CENTER** 



#### TOWN CENTER MASTER PLAN



#### **CURRENT COMMERCIAL ACTIVITY**



#### INSPIRED COMMUNITIES INSPIRE CONNECTION

Vibrant communities that stand the test of time. Homes that draw you in, and surroundings that beckon you out. Work environments that engage employees and foster collaboration, with open space that nurtures creativity. Retail shops that delight and eating experiences to savor. Boyle mixed-use communities blend walkability, livability and workability within Middle Tennessee's most desirable locations in Nashville and Williamson County.

# BOYLE



# FIND YOUR NEW SPACE IN AN EXTRAORDINARY PLACE

ERRY FARMS



BOYLE INVESTMENT CO • 2000 MERIDIAN BLVD, SUITE 250 • FRANKLIN, TN 37067 615 550 5575 • BOYLE.COM