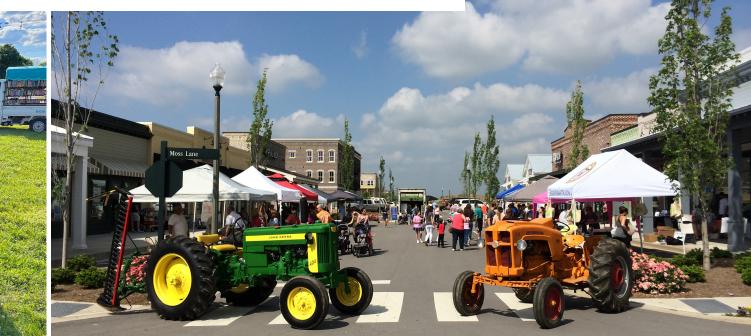

# Melcome to BERRY FARMS

The Berry Farms district is one of the fastest growing submarkets in the greater Nashville region and a new economic engine for the City of Franklin. This 600-acre master planned, mixed-use project is a unique, landmark district that serves as the southern gateway to Franklin.

#### 600-ACRE MIXED-USE COMMUNITY

#### **CURRENT COMMERCIAL ACTIVITY**