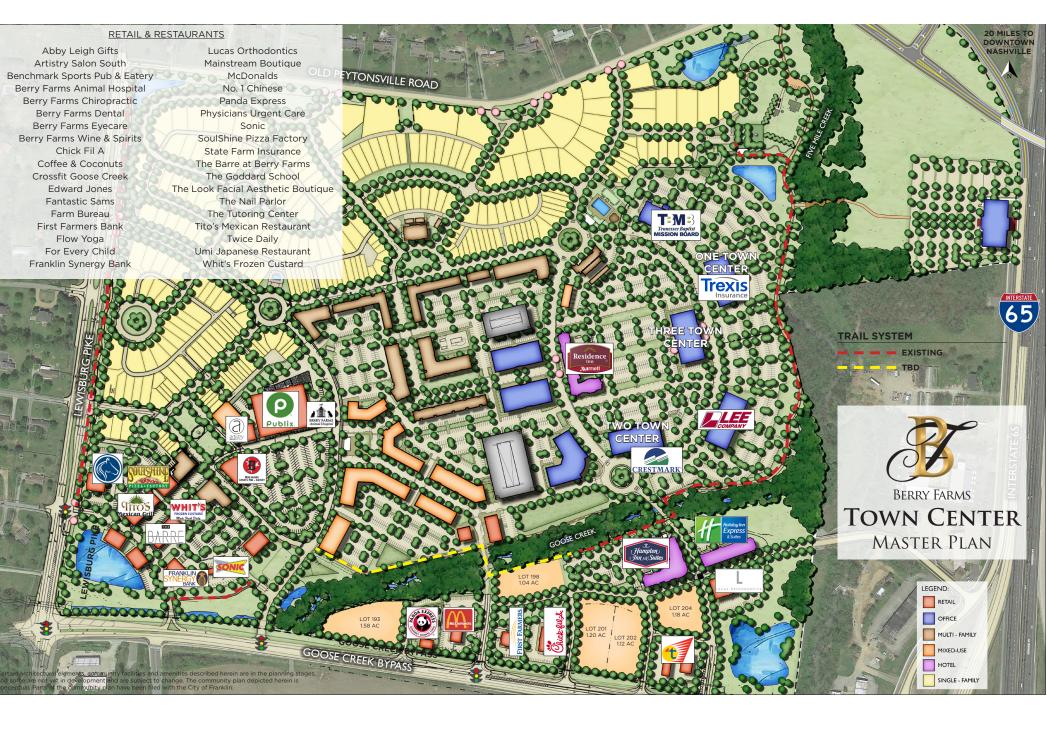

ithin close proximity to both a major metropolitan area and protected natural areas, such as the Natchez Trace Parkway.
Berry Farms is strategically situated for easy access and growth.

2 minutes to 840 Interchange 5 minutes to Cool Springs 10 minutes to Historic Downtown Franklin 20 minutes to Downtown Nashville 25 minutes to Vanderbilt University 30 minutes to Nashville International Airport 35 minutes to Murfreesboro

# *Entitlements equate to 80% of the original Cool Springs.*





#### 600-ACRE MIXED-USE COMMUNITY







#### 1,100 RESIDENTIAL UNITS







HILL





#### **1.8 M SF RETAIL & RESTAURANTS**



ST0



#### **RETAIL & RESTAURANTS - 1.8 MILLION SF**







#### **3 M SF CLASS A OFFICE**



#### **OFFICE - 3 MILLION SF**



**TOWN CENTER** 



#### TOWN CENTER MASTER PLAN



#### **CURRENT COMMERCIAL ACTIVITY**



#### INSPIRED COMMUNITIES INSPIRE CONNECTION

Vibrant communities that stand the test of time. Homes that draw you in, and surroundings that beckon you out. Work environments that engage employees and foster collaboration, with open space that nurtures creativity. Retail shops that delight and eating experiences to savor. Boyle mixed-use communities blend walkability, livability and workability within Middle Tennessee's most desirable locations in Nashville and Williamson County.

# BOYLE



# FIND YOUR NEW SPACE IN AN EXTRAORDINARY PLACE

ERRY FARMS



BOYLE INVESTMENT CO • 2000 MERIDIAN BLVD, SUITE 250 • FRANKLIN, TN 37067 615 550 5575 • BOYLE.COM