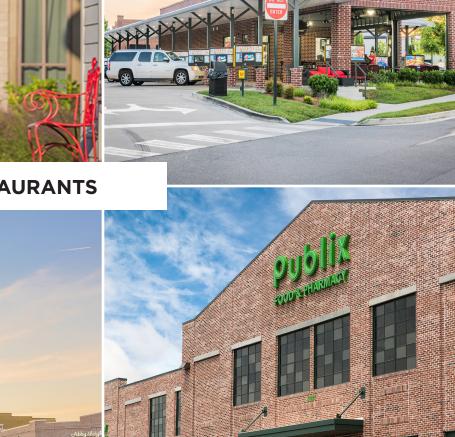

#### **1.8 M SF RETAIL & RESTAURANTS**

ST0

#### **RETAIL & RESTAURANTS - 1.8 MILLION SF**

#### **CURRENT COMMERCIAL ACTIVITY**