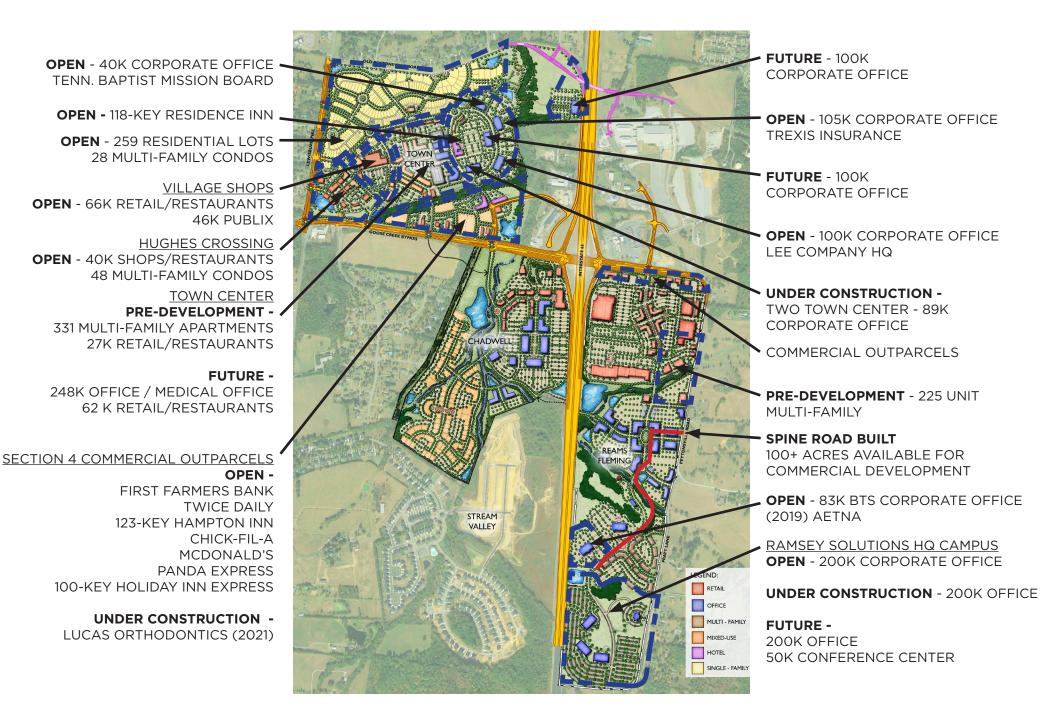

tropolitan area and protected natural areas, such as the Natchez Trace Parkway.
Berry Farms is strategically situated for easy access and growth.

2 minutes to 840 Interchange 5 minutes to Cool Springs 10 minutes to Historic Downtown Franklin 20 minutes to Downtown Nashville 25 minutes to Vanderbilt University 30 minutes to Nashville International Airport 35 minutes to Murfreesboro

# *Entitlements equate to 80% of the original Cool Springs.*





#### 600-ACRE MIXED-USE COMMUNITY







#### 1,100 RESIDENTIAL UNITS







HILL





#### **1.8 M SF RETAIL & RESTAURANTS**



ST0



#### **RETAIL & RESTAURANTS - 1.8 MILLION SF**







#### **3 M SF CLASS A OFFICE**



#### **OFFICE - 3 MILLION SF**



**TOWN CENTER** 



#### TOWN CENTER MASTER PLAN



#### **CURRENT COMMERCIAL ACTIVITY**



#### INSPIRED COMMUNITIES INSPIRE CONNECTION

Vibrant communities that stand the test of time. Homes that draw you in, and surroundings that beckon you out. Work environments that engage employees and foster collaboration, with open space that nurtures creativity. Retail shops that delight and eating experiences to savor. Boyle mixed-use communities blend walkability, livability and workability within Middle Tennessee's most desirable locations in Nashville and Williamson County.

# BOYLE



# FIND YOUR NEW SPACE IN AN EXTRAORDINARY PLACE

ERRY FARMS



BOYLE INVESTMENT CO • 2000 MERIDIAN BLVD, SUITE 250 • FRANKLIN, TN 37067 615 550 5575 • BOYLE.COM