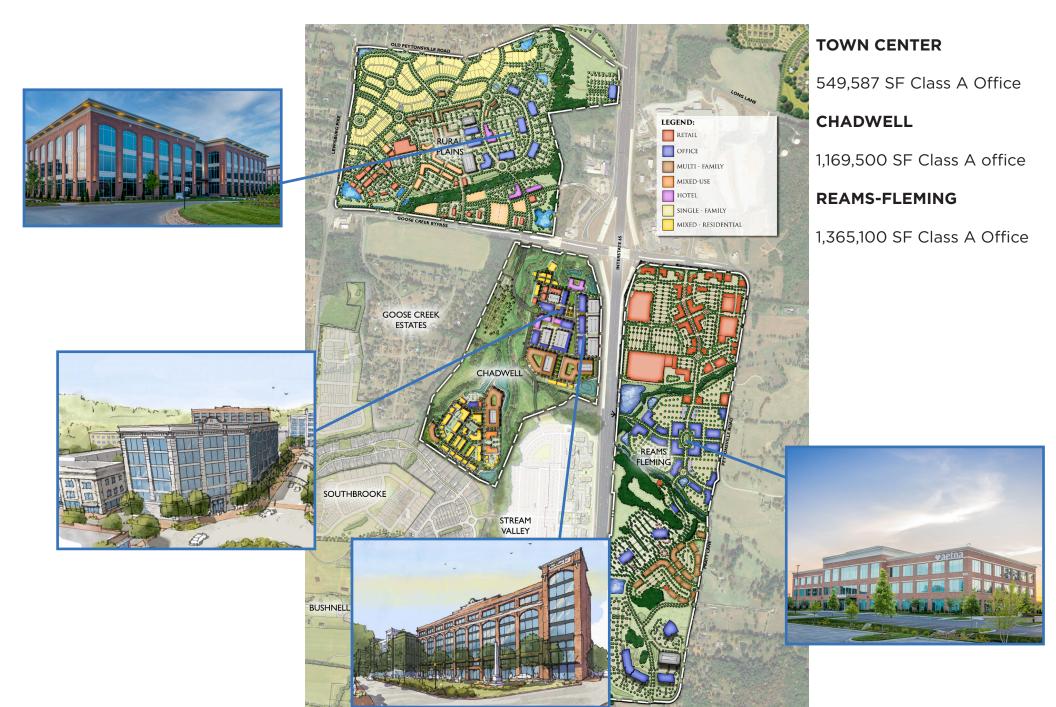

The Berry Farms master planned development contains 3 distinct commercial districts:

Town Center Chadwell Reams-Fleming

#### TOWN CENTER MASTER PLAN