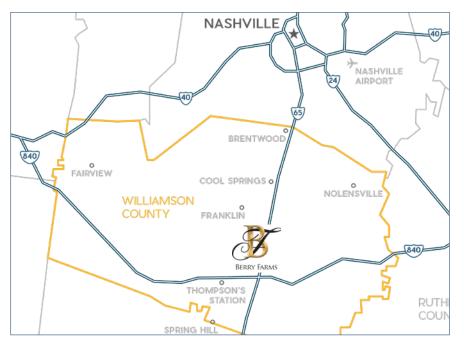

#### **MOLLY MASTIN**

PH: 615-550-8691 MMASTIN@BOYLE.COM Prominent Retail/Restaurant Opportunity: 600-acre, master planned, mixed-use community 1.8 M sf retail, 3 M sf office, 1,100 residential units

Berry Farms is a rapidly growing 600-acre master planned, mixeduse community conveniently located at the I-65 / Peytonsville Rd Interchange, the southern gateway to the Franklin, TN market.