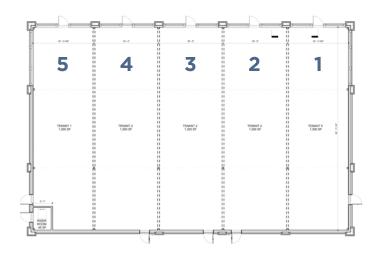

| SUITE | SQ. FT. | AVAILABLE |
|-------|---------|-----------|
| 1     | 1,300   | 3Q 2019   |
| 2     | 1,300   | 3Q 2019   |
| 3     | 1,300   | 3Q 2019   |
| 4     | 1,300   | 3Q 2019   |
| 5     | 1,300   | 3Q 2019   |