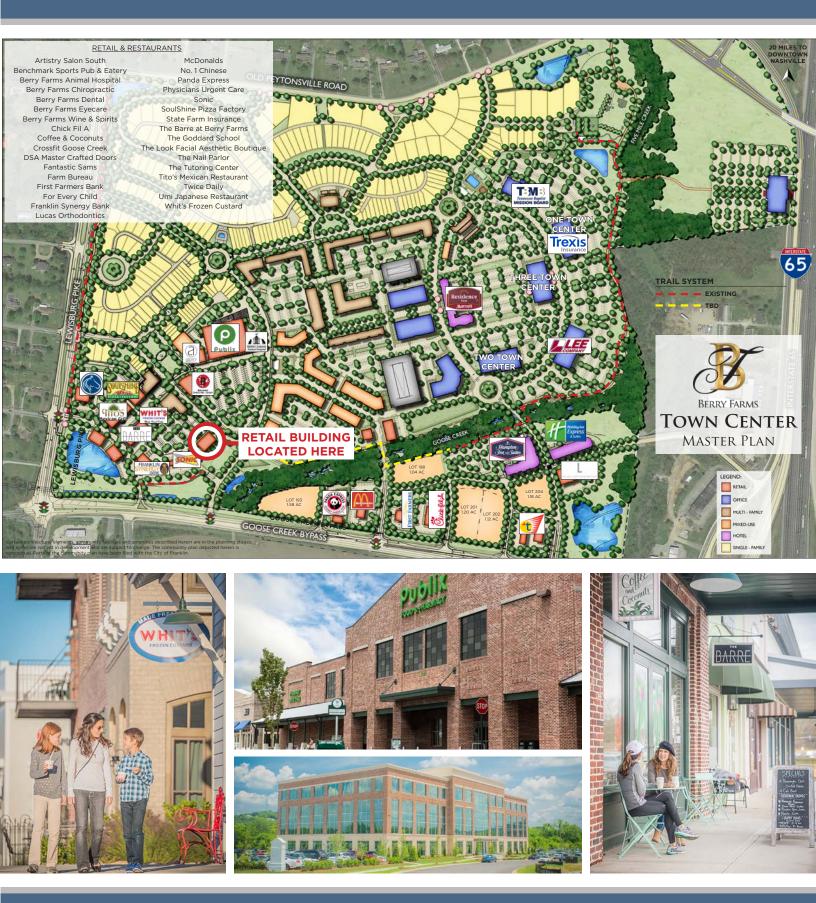

#### **BERRY FARMS HIGHLIGHTS**

- Anchored by PUBLIX supermarket
- Trade area is extremely underserved by retailers and restaurants
- One of the fastest growing residential submarkets in the region
- Unique, landmark community that is the Southern gateway to Franklin
- Surrounding area is one of the highest concentrations of wealth in Williamson County
- Located at a major commuter intersection and I-65 exit

#### **MOLLY MASTIN**

PH: 615-550-8691 MMASTIN@BOYLE.COM Prominent Retail/Restaurant Opportunity: 600-acre, master planned, mixed-use community 1.8 M sf retail, 3 M sf office, 1,100 residential units

Berry Farms is a rapidly growing 600-acre master planned, mixeduse community conveniently located at the I-65 / Peytonsville Rd Interchange, the southern gateway to the Franklin, TN market.