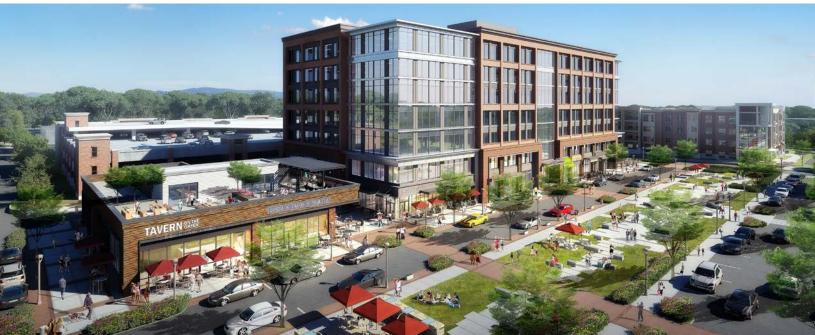

### McEWEN NORTHSIDE 'BLOCK B' OFFICE

4031 ASPEN GROVE DRIVE, FRANKLIN, TN 37067

McEwen Northside is a vibrant urban district that integrates state-of-the-art Class A office space with a walkable campus of mixed-use amenities, all carefully planned and selected to reinforce a more collaborative and dynamic work environment.

## PROJECT OVERVIEW

45

mixed-use environment

750

sq. ft. Class A office space

150 ROOM

business-class hotel

10

ACRES

beautifully designed green space

100

sq. ft. restaurant & retail space

580

apartments