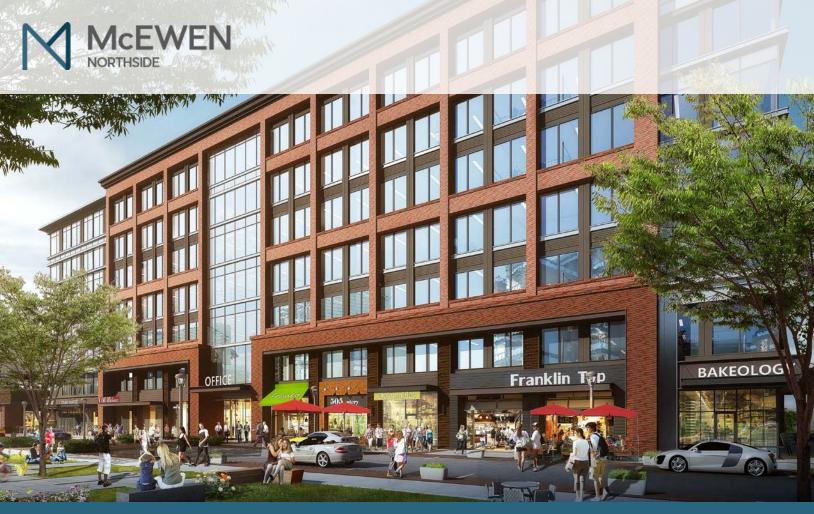

### McEWEN NORTHSIDE 'BLOCK B' OFFICE

4031 ASPEN GROVE DRIVE, FRANKLIN, TN 37067

McEwen Northside is a vibrant urban district that integrates state-of-the-art Class A office space with a walkable campus of mixed-use amenities, all carefully planned and selected to reinforce a more collaborative and dynamic work environment.

## PROJECT OVERVIEW

45

mixed-use environment

750

sq. ft. Class A office space

150 ROOM

business-class hotel

10

ACRES

beautifully designed green space

100

sq. ft. restaurant & retail space

580

apartments