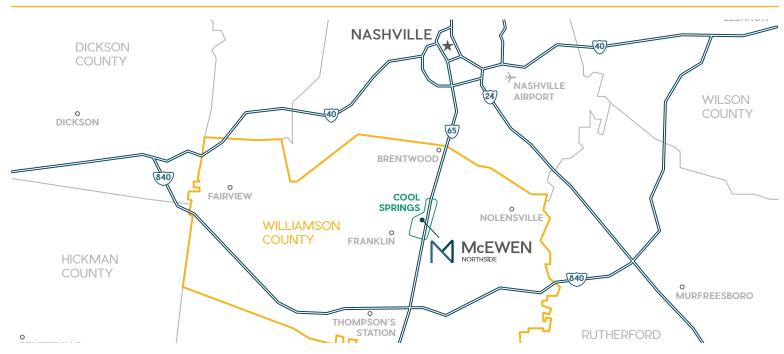

### McEWEN NORTHSIDE 'BLOCK B' OFFICE

4031 ASPEN GROVE DRIVE, FRANKLIN, TN 37067

McEwen Northside is a vibrant urban district that integrates state-of-the-art Class A office space with a walkable campus of mixed-use amenities, all carefully planned and selected to reinforce a more collaborative and dynamic work environment.

### THOMAS McDANIEL

PH: 615-550-5579 TMCDANIEL@BOYLE.COM

#### **BRENT JANAN**

PH: 615-550-5589 BJANAN@BOYLE.COM

## PROJECT OVERVIEW

45

mixed-use environment

750

sq. ft. Class A office space

150 ROOM

business-class hotel

10

ACRES

beautifully designed green space

100

sq. ft. restaurant & retail space

580

apartments



### **AVAILABILITIES**

# FOR A LIST OF AVAILABILITIES, VISIT OUR WEBSITE AT MCEWENNORTHSIDE.COM.







### **LOCATION**