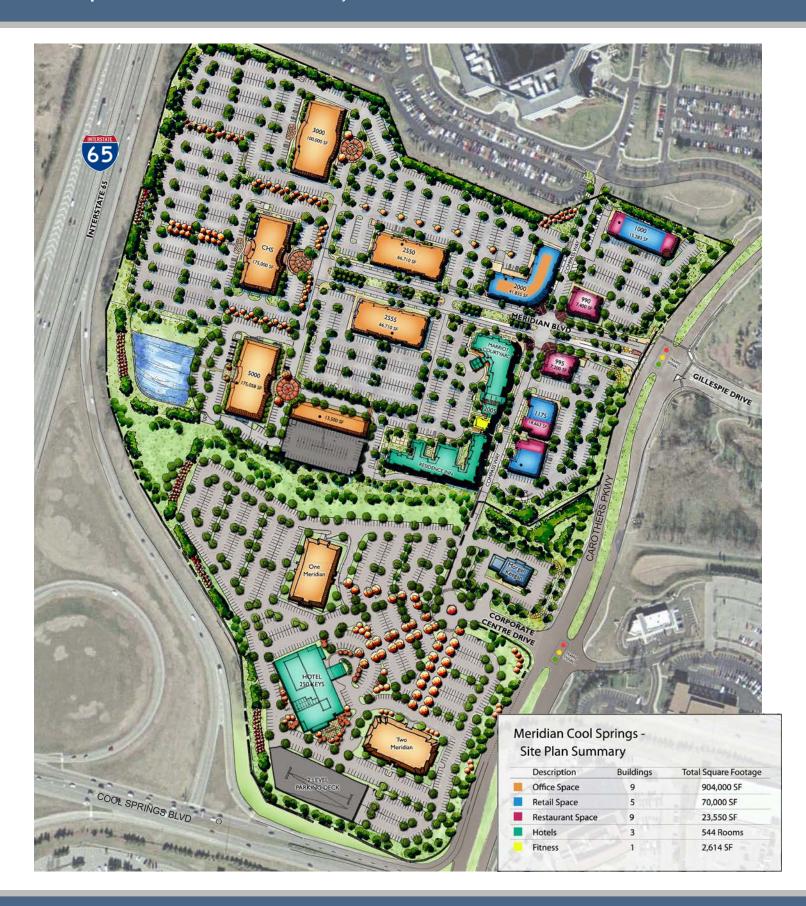

### **MERIDIAN COOL SPRINGS CAMPUS**

- > Vibrant, pedestrian-friendly mixed-use community.
- > 904,000 SF of office space in 8 buildings.
- > 93,000 SF of retail and restaurant space.
- > 3 hotels on site.