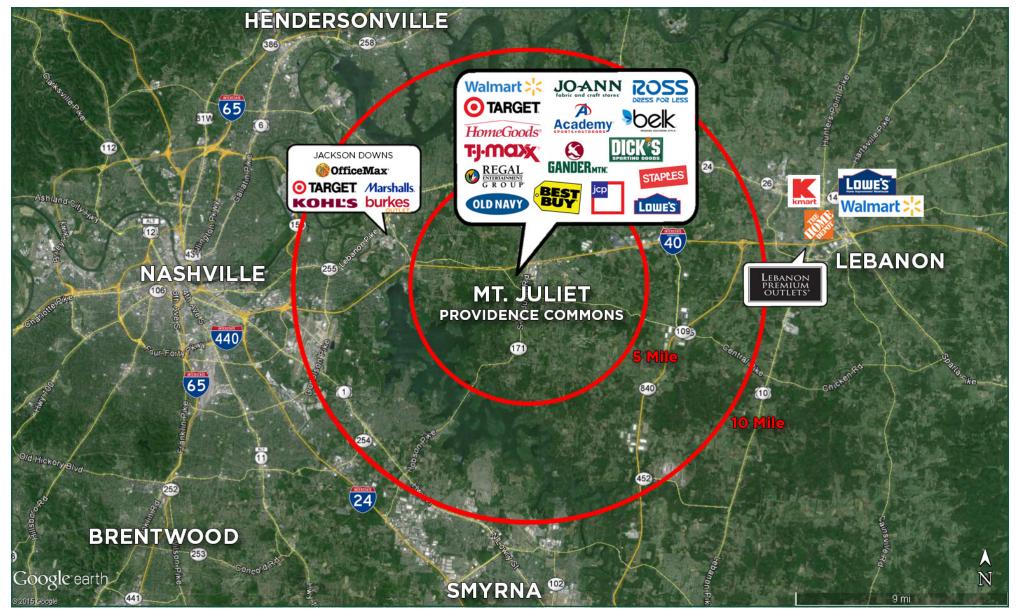

# I-40 E RETAIL CORRIDOR

Mt. Juliet is the dominant regional retail hub for the I-40 E Nashville corridor.

This is THE shopping destination for residents and commuters on the east side of Nashville.