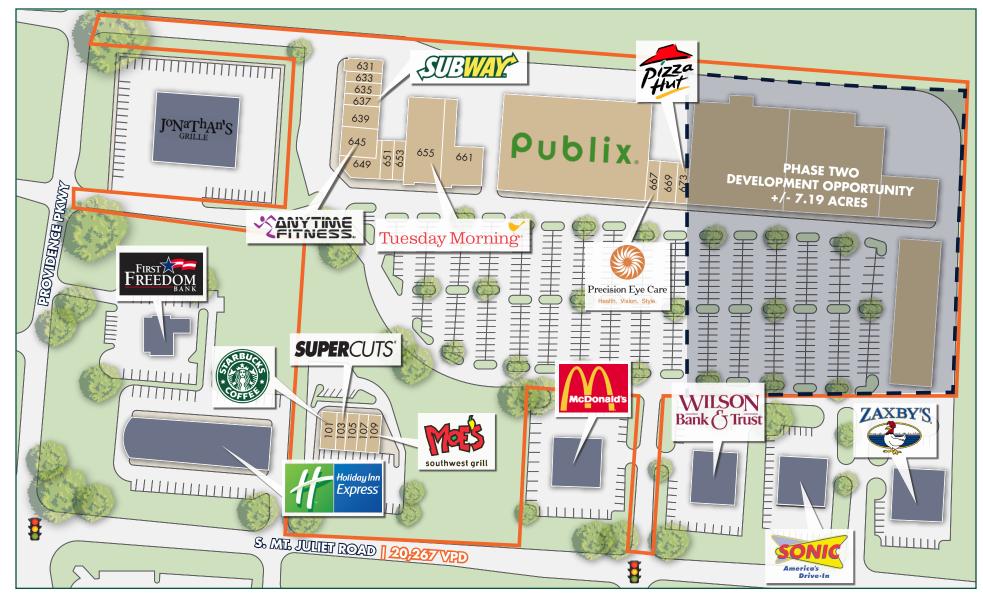

# TENANT ROSTER

| STE | TENANT                | SF    |
|-----|-----------------------|-------|
| 101 | Starbucks             | 1,938 |
| 103 | Supercuts             | 1,050 |
| 105 | Sunny Kitchen         | 1,329 |
| 107 | Available             | 1,298 |
| 109 | Moe's Southwest Grill | 2,398 |
| 631 | Southeastern Dental   | 2,147 |

| Heritage Cleaners     | 1,403                                                                 |
|-----------------------|-----------------------------------------------------------------------|
| Farm Bureau Insurance | 1,403                                                                 |
| Subway                | 1,754                                                                 |
| Diamond Dances        | 2,455                                                                 |
| Anytime Fitness       | 4,396                                                                 |
| Sushiyobi             | 3,134                                                                 |
| Postal Annex          | 1,603                                                                 |
|                       | Farm Bureau Insurance Subway Diamond Dances Anytime Fitness Sushiyobi |

| 653 | Nails First              | 1,600  |
|-----|--------------------------|--------|
| 655 | Tuesday Morning          | 12,301 |
| 661 | Salons by JC             | 9,306  |
| 665 | Publix                   | 54,817 |
| 667 | Precision Eye Care       | 1,600  |
| 669 | Care Spot Walk-In Clinic | 3,479  |
| 673 | Pizza Hut                | 1,217  |
|     |                          |        |