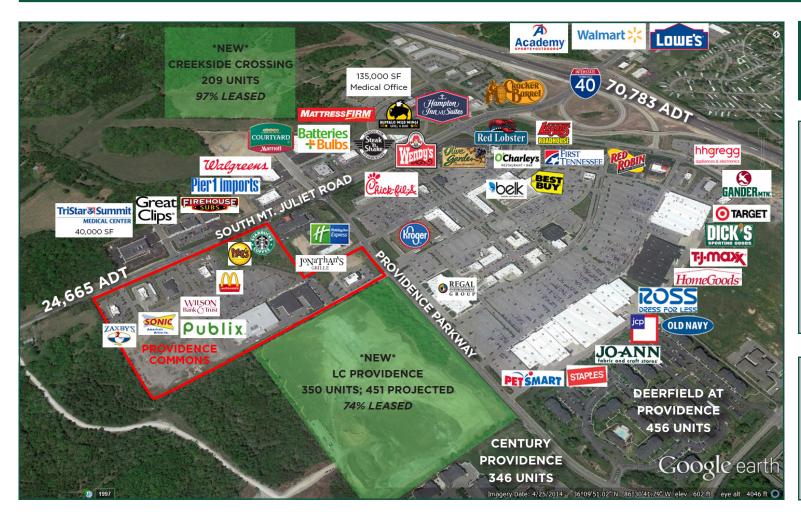

### TRAFFIC COUNTS

Median Age

Mt. Juliet Rd. 20.560 14,016 Providence Pkwy 1-40 86,151

# I-40 E RETAIL CORRIDOR

Mt. Juliet is the dominant regional retail hub for the I-40 E Nashville corridor.

This is THE shopping destination for residents and commuters on the east side of Nashville.