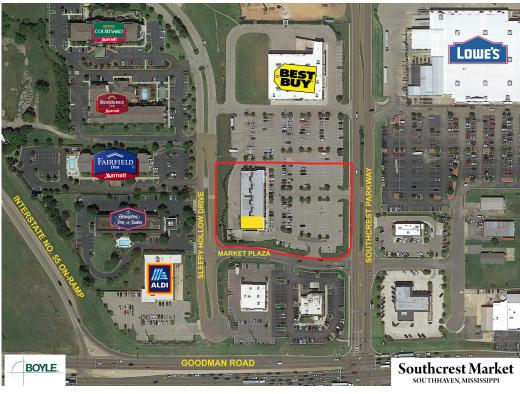

# RETAIL END CAP AVAILABLE FOR LEASE

Southcrest Market • Goodman Rd at Interstate-55 • Southaven (Memphis, MSA), Mississippi

### **Regional Draw Anchor Tenants**

1 Mile

3 Mile

5 Mile