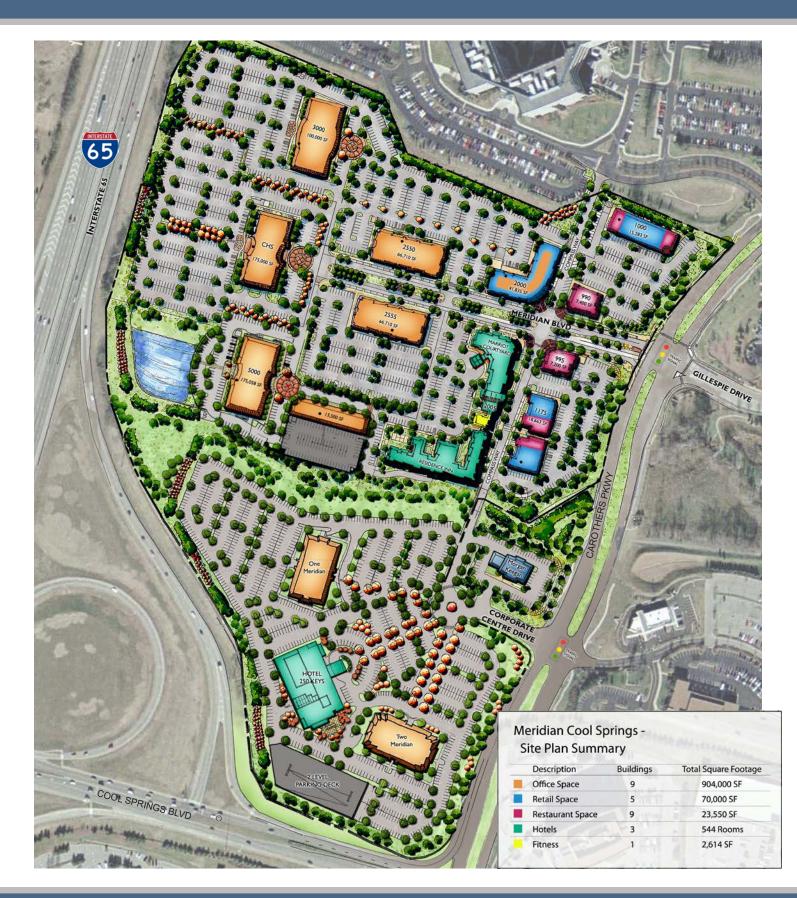

#### MERIDIAN COOL SPRINGS CAMPUS

- > Vibrant, pedestrian-friendly mixed-use community.
- > 904,000 SF of office space in 8 buildings.
- > 93,000 SF of retail and restaurant space.
- > 3 hotels on site.