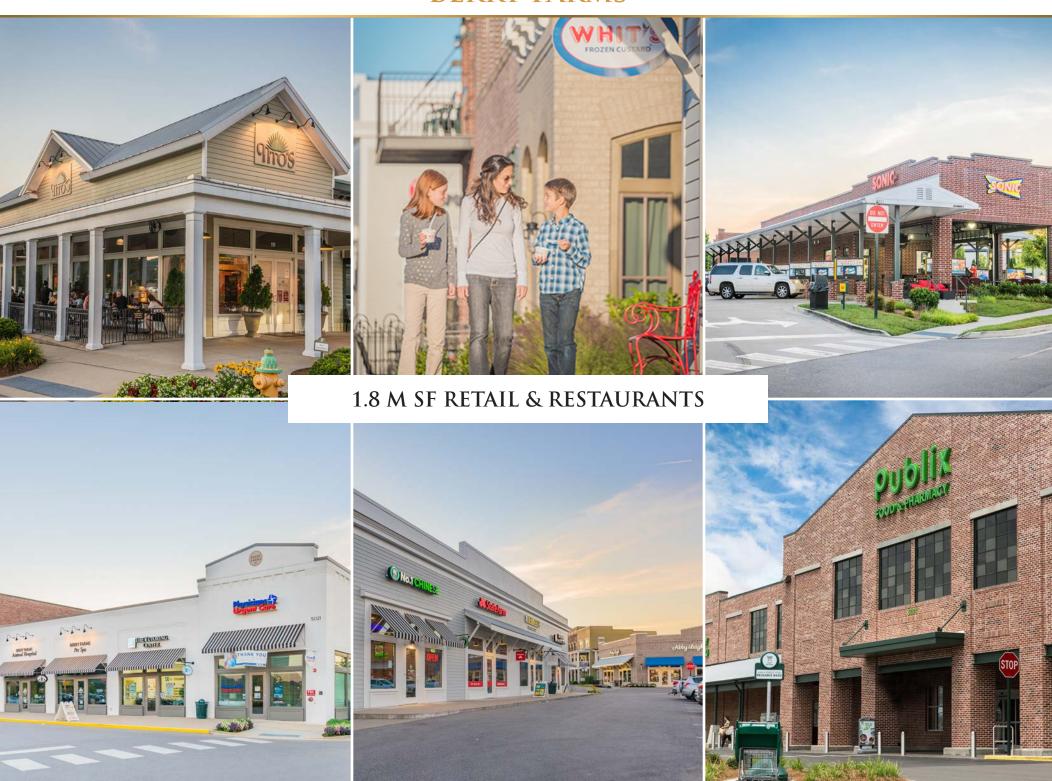

# **RETAIL & RESTAURANTS - 1.8 MILLION SF**

#### **TOWN CENTER**

585,000 SF of Retail

**CHADWELL** 

393,500 SF of Retail

**REAMS-FLEMING** 

847,600 SF of Retail