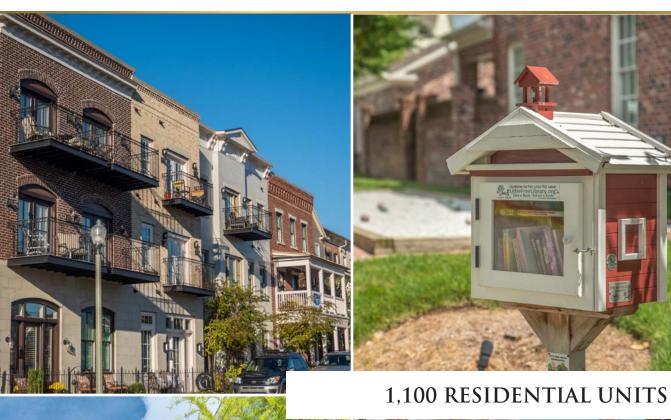

#### PROJECT OVERVIEW

- 600 Acres
- 3M SF Class A office
- 1.8M SF retail & restaurants
- 3 Hotels with 341 rooms
- 3,150 Residential units

Berry Farms is a master planned community and the southern gateway to Franklin, Tennessee in the heart of Williamson County, one of the nation's fastest-growing, most affluent counties. Conveniently located at the Interstate 65 / Peytonsville Road (Goose Creek Bypass) Interchange, Berry Farms is within close proximity to both a major metropolitan area and protected natural areas, such as the Natchez Trace Parkway. Berry Farms is strategically situated for easy access and growth.