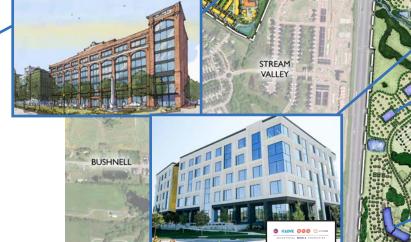

# OFFICE - 3 MILLION SF

#### **TOWN CENTER**

549,587 SF Class A Office

#### **CHADWELL**

1,169,500 SF Class A office

#### **REAMS-FLEMING**

1,365,100 SF Class A Office