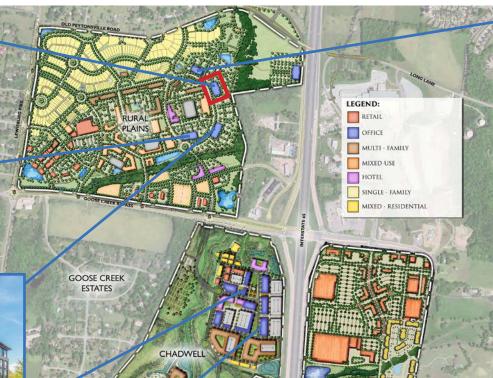

#### TOWN CENTER MASTER PLAN

# OFFICE - 3 MILLION SF

#### **TOWN CENTER**

549,587 SF Class A Office

#### **CHADWELL**

1,169,500 SF Class A office

#### **REAMS-FLEMING**

1,365,100 SF Class A Office

# **RETAIL & RESTAURANTS - 1.8 MILLION SF**

#### **TOWN CENTER**

585,000 SF of Retail

**CHADWELL** 

393,500 SF of Retail

**REAMS-FLEMING** 

847,600 SF of Retail