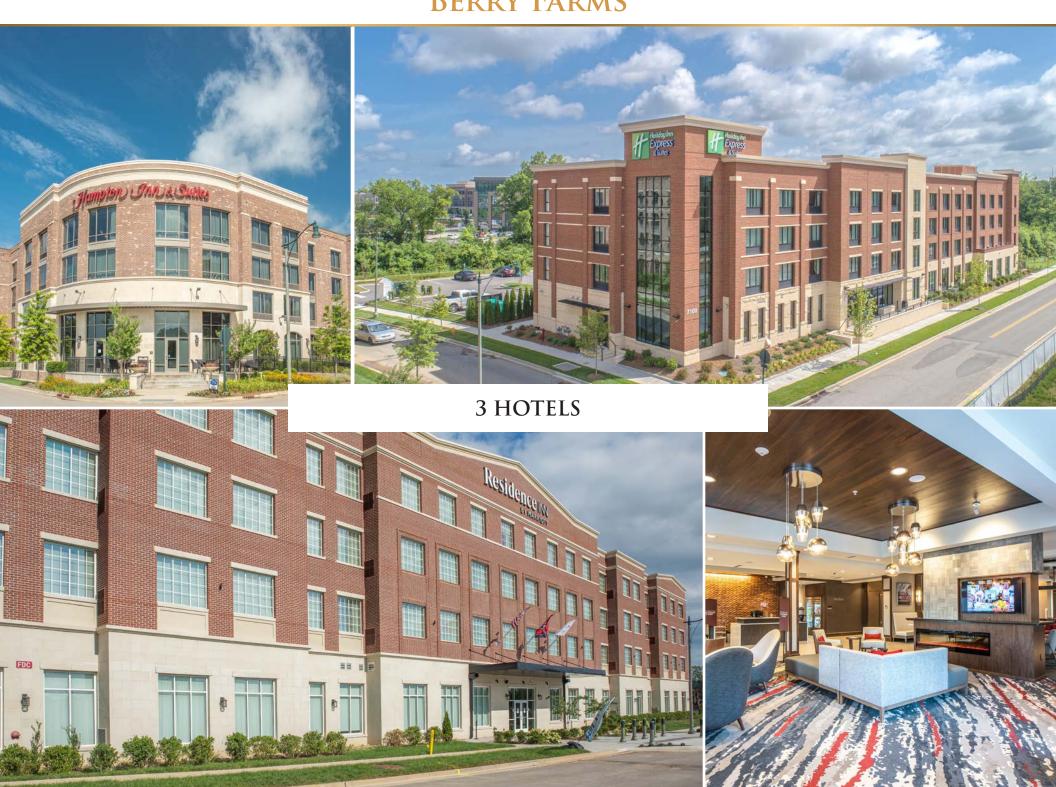

# THREE ON-SITE HOTELS - 341 ROOMS

#### **TOWN CENTER**

585,000 SF of Retail

**CHADWELL** 

393,500 SF of Retail

**REAMS-FLEMING** 

847,600 SF of Retail