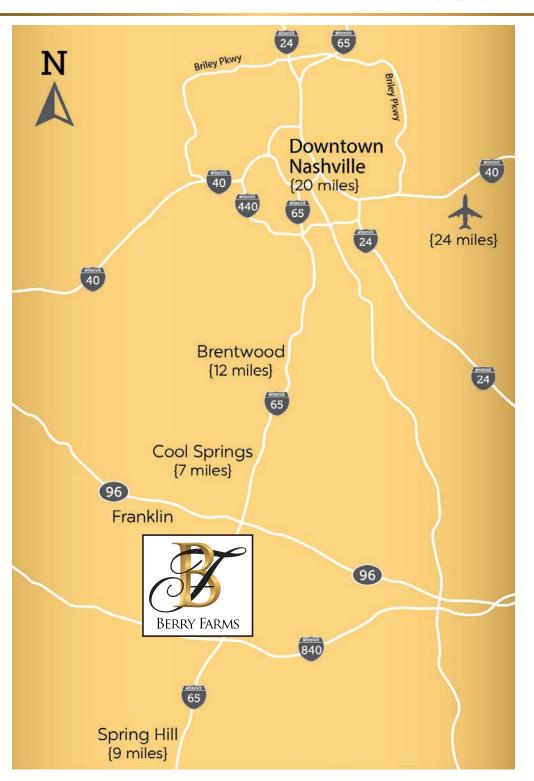

Berry Farms is a master planned community and the southern gateway to Franklin, Tennessee in the heart of Williamson County, one of the nation's fastest-growing, most affluent counties. Conveniently located at the Interstate 65 / Peytonsville Road (Goose Creek Bypass) Interchange, Berry Farms is within close proximity to both a major metropolitan area and protected natural areas, such as the Natchez Trace Parkway. Berry Farms is strategically situated for easy access and growth.

2 minutes to 840 Interchange

5 minutes to Cool Springs

10 minutes to Historic Downtown Franklin

20 minutes to Downtown Nashville

20 minutes to Vanderbilt University

29 minutes to Nashville International Airport

30 minutes to Murfreesboro