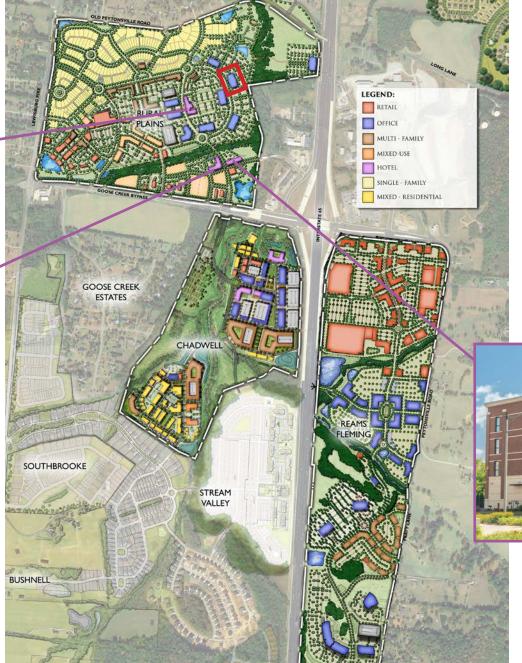

#### TOWN CENTER MASTER PLAN

#### **TOWN CENTER**

549,587 SF Class A Office

#### **CHADWELL**

1,169,500 SF Class A office

#### **REAMS-FLEMING**

1,365,100 SF Class A Office

#### **TOWN CENTER**

585,000 SF of Retail

**CHADWELL** 

393,500 SF of Retail

**REAMS-FLEMING** 

847,600 SF of Retail