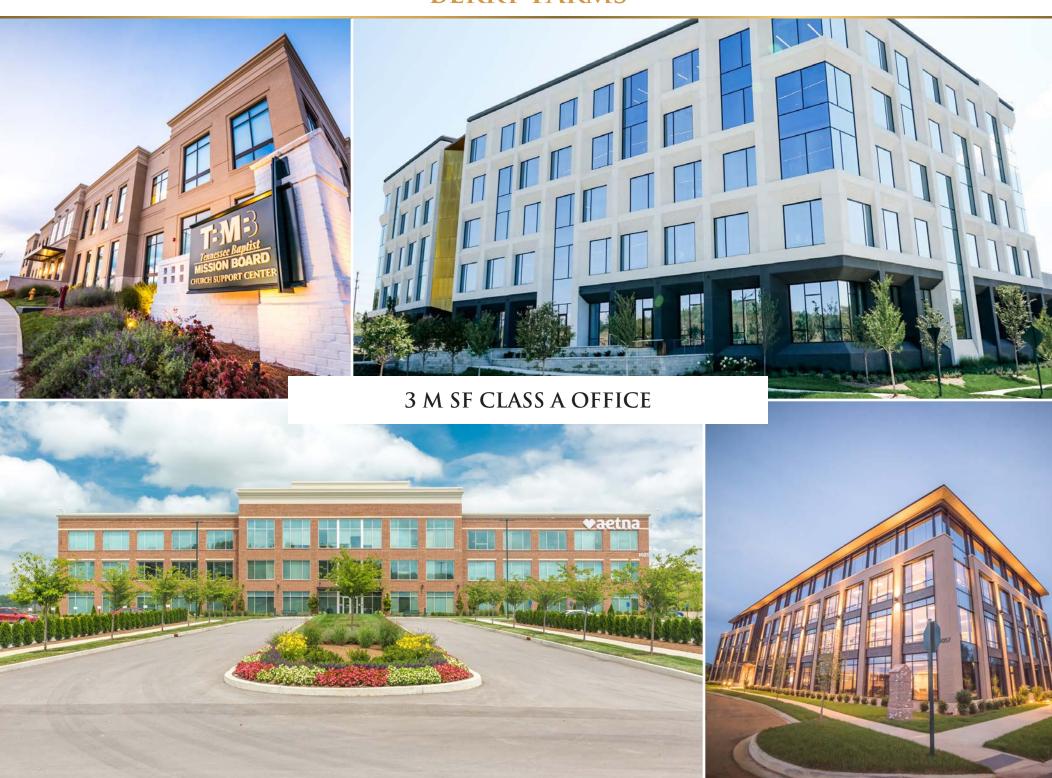

#### PROJECT OVERVIEW

- 600 Acres
- 3M SF Class A office
- 1.8M SF retail & restaurants
- 3 Hotels with 341 rooms
- 3,150 Residential units

# OFFICE - 3 MILLION SF

#### **TOWN CENTER**

549,587 SF Class A Office

#### **CHADWELL**

1,169,500 SF Class A office

#### **REAMS-FLEMING**

1,365,100 SF Class A Office