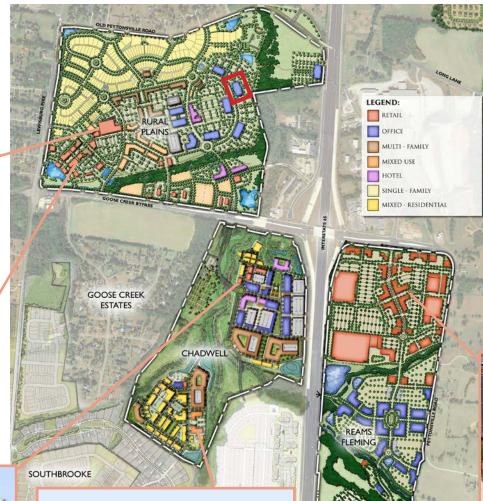

#### TOWN CENTER MASTER PLAN

#### **TOWN CENTER**

549,587 SF Class A Office

#### **CHADWELL**

1,169,500 SF Class A office

#### **REAMS-FLEMING**

1,365,100 SF Class A Office

#### **TOWN CENTER**

585,000 SF of Retail

**CHADWELL** 

393,500 SF of Retail

**REAMS-FLEMING** 

847,600 SF of Retail