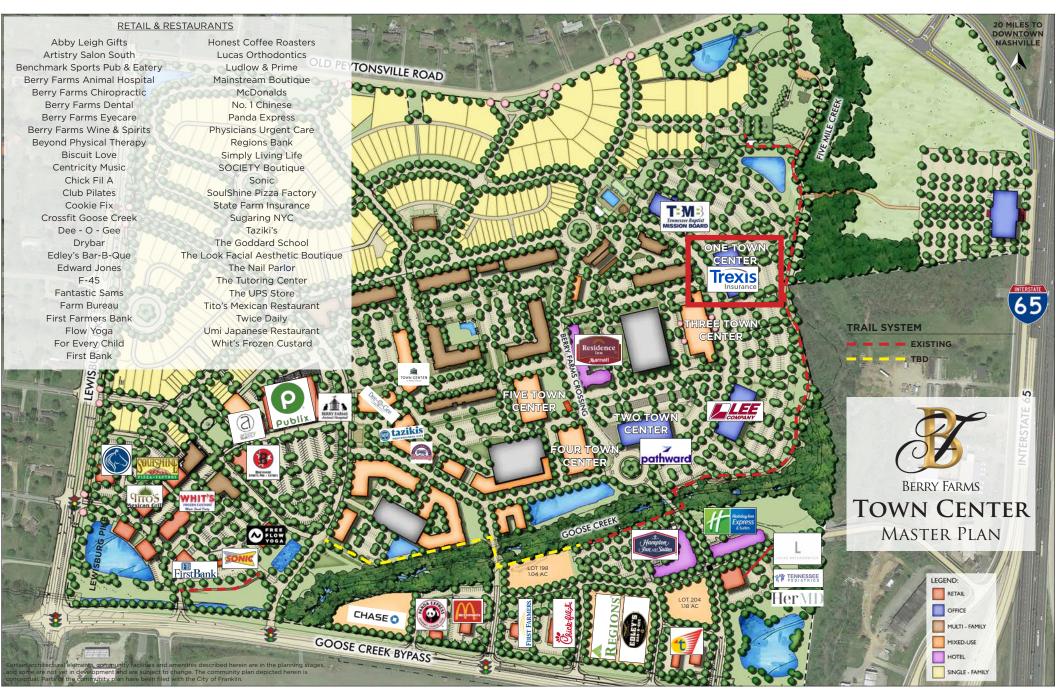

to Franklin, Tennessee in the heart of Williamson County, one of the nation's fastest-growing, most affluent counties. Conveniently located at the Interstate 65 / Peytonsville Road (Goose Creek Bypass) Interchange, Berry Farms is within close proximity to both a major metropolitan area and protected natural areas, such as the Natchez Trace Parkway. Berry Farms is strategically situated for easy access and growth.

2 minutes to 840 Interchange

5 minutes to Cool Springs

10 minutes to Historic Downtown Franklin

20 minutes to Downtown Nashville

20 minutes to Vanderbilt University

29 minutes to Nashville International Airport

30 minutes to Murfreesboro

#### BERRY FARMS IS ITS OWN SUBMARKET.

ENTITLEMENTS EQUATE TO 80% THE SIZE OF THE ORIGINAL COOL SPRINGS.

#### TOWN CENTER MASTER PLAN





# OFFICE - 3 MILLION SF











#### **TOWN CENTER**

549,587 SF Class A Office

#### **CHADWELL**

1,169,500 SF Class A office

#### **REAMS-FLEMING**

1,365,100 SF Class A Office









# **RETAIL & RESTAURANTS - 1.8 MILLION SF**









#### **TOWN CENTER**

585,000 SF of Retail

**CHADWELL** 

393,500 SF of Retail

**REAMS-FLEMING** 

847,600 SF of Retail



# THREE ON-SITE HOTELS - 341 ROOMS







#### **TOWN CENTER**

585,000 SF of Retail

**CHADWELL** 

393,500 SF of Retail

**REAMS-FLEMING** 

847,600 SF of Retail















# BOYLE

Serving and transforming our communities, delivering lasting value, enduring the test of time

From the very beginning, Boyle Investment Company envisioned more than just buildings and structures. Boyle understood that real estate had th